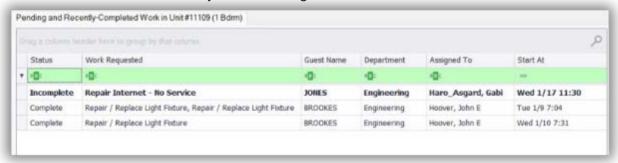

In the center of the screen, take note of any **Pending** and **Recently Completed Work Orders** associated with the location within the last **14** days. This proactive approach prevents duplicate work orders and alerts you to recurring issues at the location.

The duration can be changed to reflect the past **7** or **30** days based on your site's preferences.

**Step 5**: In the **Tasks** field, enter the request's **most distinctive keyword** (i.e., Thermostat). Avoid generic terms like "deliver," "assist," or "repair." Select the task and Tab. Fill in the necessary fields with the required information.