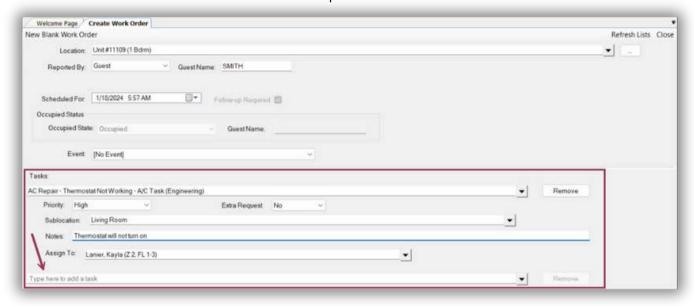

- Extra Request optional
- Quantity (if applicable)
- Sublocation (where needed) indicates the precise task location
- Notes provide any additional information that the associate may need to complete the work order successfully
- **Assign To** If you have Assign privileges, and your property uses this configuration, you can assign this work order immediately or leave it unassigned
- Add as many additional **Tasks** as necessary for the same location. Asgard will automatically separate the tasks by which department will complete the work.

Step 6: Once you have added all of the required information, Tab to the Create Workorder(s) button and press Enter.

Tasks:

AC Repair - Thermostat Not Working - Repair (Engineering)

Priority: Medium

Sublocation: In the main location itself

Notes:

Assign To: Lanier\_ASGARD. Kayla

Create Workorder(s)

Clear