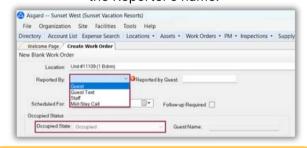

## Asgard Desktop Create Standard Work Order

**Step 2**: Enter the **Location**. Asgard will filter the available choices as you type. Use the arrow keys to highlight the correct location and **Tab**.

**Step 3**: Select the **Reporter**, and select or enter the Reporter's name.

If your property has an interface between Asgard and your Property Management System, the Guest Name and Occupied Status will populate automatically

**Step 4**: If the requested work is for a future **Date** and/or **Time**, update the **Scheduled For** field by highlighting or using the drop-down calendar.