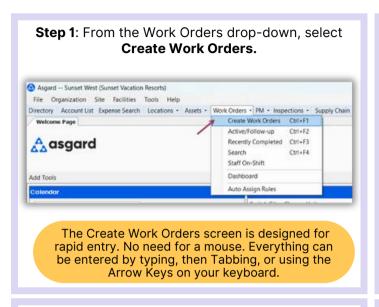

## Asgard Desktop Create Standard Work Order

**Step 2**: Enter the **Location**. Asgard will filter the available choices as you type. Use the arrow keys to highlight the correct location and **Tab**.

**Step 3**: Select the **Reporter**, and select or enter the Reporter's name.