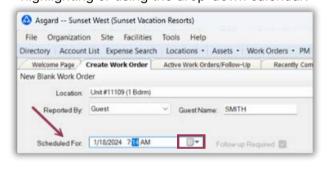

If your property has an interface between Asgard and your Property Management System, the Guest Name and Occupied Status will populate automatically

**Step 4**: If the requested work is for a future **Date** and/or **Time**, update the **Scheduled For** field by highlighting or using the drop-down calendar.