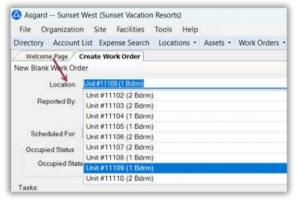

## Asgard Desktop Create Standard Work Order

**Step 2**: Enter the **Location**. Asgard will filter the available choices as you type. Use the arrow keys to highlight the correct location and **Tab**.

**Step 3**: Select the **Reporter**, and select or enter the Reporter's name.