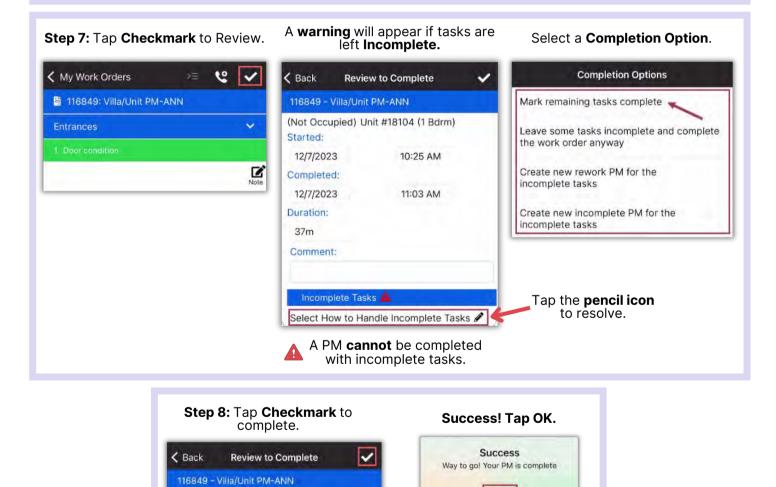

| K My Work Orders             |               |
| <b>A</b>                 |         |      | when adding a Photo.                                                                      | 🛱 Comments                   | + New Comment |
| Enter comme              | ents    |      |                                                                                           | 7, 2023 10:28:13 AM          |               |
| 🗲 Back                   | Comment | Save | You may want to add the <b>task</b><br><b>number</b> in the comment for<br>added clarity. | ndle                         | Edit Remove   |
| Task 4 - new door handle |         |      | Once your comment has been added, tap <b>Save.</b>                                        |                              |               |



(Not Occupied) Unit #18104 (1 Bdrm)

OK



# AsgardMobile Complete a PM (HSKP) iPhone