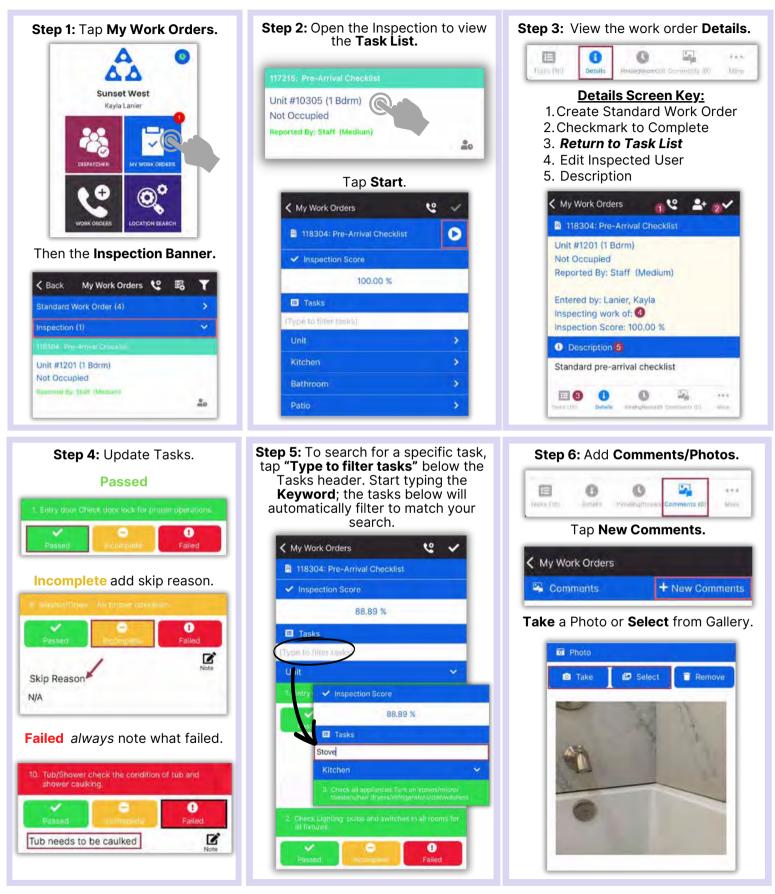

# AsgardMobile Create an Inspection (ENG) iPhone





## AsgardMobile Create an Inspection (HSKP) iPhone





# AsgardMobile Complete an Inspection (ENG) iPhone



Asgardsoftware.com



OK



## AsgardMobile Complete an Inspection (HSKP) iPhone







# AsgardMobile Complete a PM (ENG) iPhone



#### Asgardsoftware.com

| < Back                   | Comment | Save |                                                                                           | Edit or Remove b<br>the save |               |
|--------------------------|---------|------|-------------------------------------------------------------------------------------------|------------------------------|---------------|
|                          |         |      | A <b>Comment is <u>required</u></b><br>when adding a Photo.                               | K My Work Orders             |               |
| <b>A</b>                 |         |      | when adding a Photo.