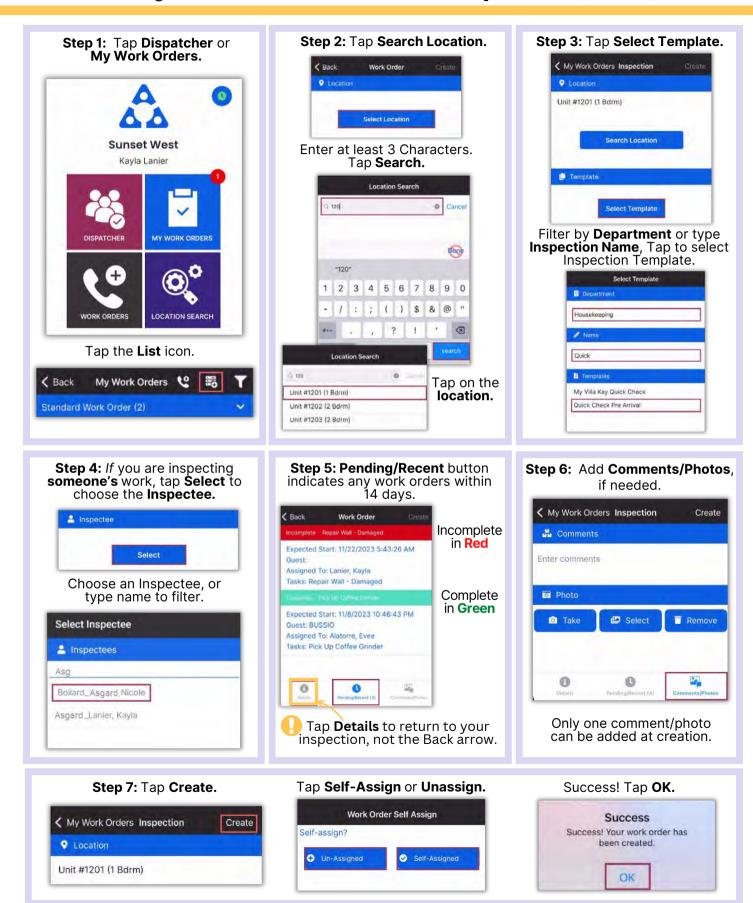

# AsgardMobile Create an Inspection (ENG) iPhone





## AsgardMobile Create an Inspection (HSKP) iPhone





# AsgardMobile Complete an Inspection (ENG) iPhone



Asgardsoftware.com



OK



## AsgardMobile Complete an Inspection (HSKP) iPhone







# AsgardMobile Complete a PM (ENG) iPhone



#### Asgardsoftware.com

| < Back                   | Comment | Save |                                                                                           | Edit or Remove b<br>the save |               |
|--------------------------|---------|------|-------------------------------------------------------------------------------------------|------------------------------|---------------|
|                          |         |      | A <b>Comment is <u>required</u></b><br>when adding a Photo.                               | K My Work Orders             |               |
| <b>A</b>                 |