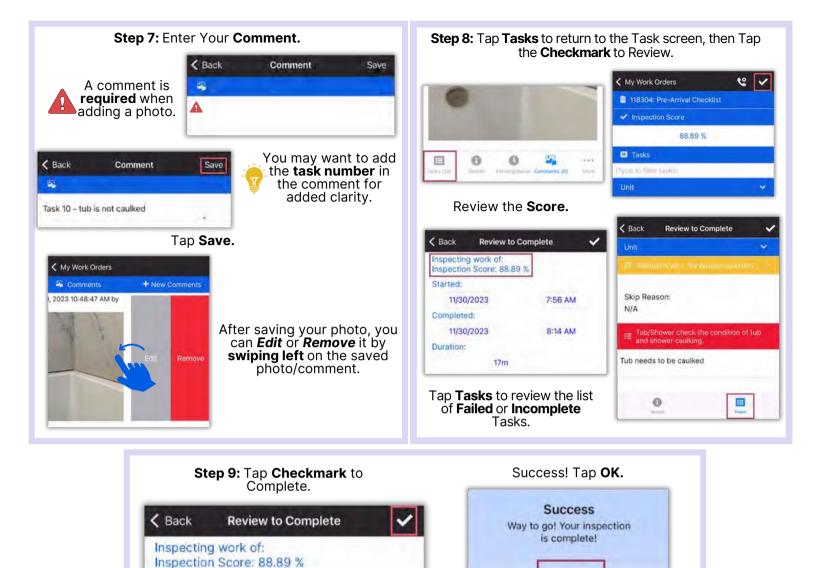

#### Asgardsoftware.com

| < Back                   | Comment | Save |                                                                                           | Edit or Remove b<br>the save |               |
|--------------------------|---------|------|-------------------------------------------------------------------------------------------|------------------------------|---------------|
|                          |         |      | A <b>Comment is <u>required</u></b><br>when adding a Photo.                               | K My Work Orders             |               |
| <b>A</b>                 |         |      | when adding a Photo.                                                                      | 🛱 Comments                   | + New Comment |
| Enter comme              | ents    |      |                                                                                           | 7, 2023 10:28:13 AM          |               |
| 🗲 Back                   | Comment | Save | You may want to add the <b>task</b><br><b>number</b> in the comment for<br>added clarity. | ndle                         | Edit Remove   |
| Task 4 - new door handle |         |      | Once your comment has been added, tap <b>Save.</b>                                        |                              |               |