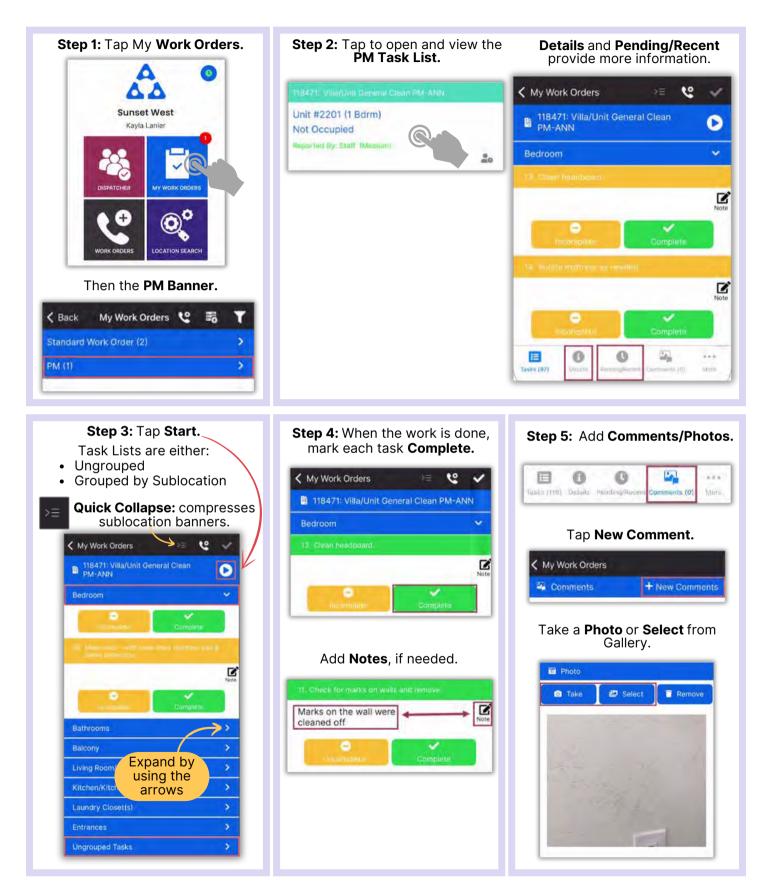

|      | when adding a Photo.                                                                      | 🛱 Comments                   | + New Comment |
| Enter comme              | ents    |      |                                                                                           | 7, 2023 10:28:13 AM          |               |
| 🗲 Back                   | Comment | Save | You may want to add the <b>task</b><br><b>number</b> in the comment for<br>added clarity. | ndle                         | Edit Remove   |
| Task 4 - new door handle |         |      | Once your comment has been added, tap <b>Save.</b>                                        |                              |               |



(Not Occupied) Unit #18104 (1 Bdrm)

OK



# AsgardMobile Complete a PM (HSKP) iPhone