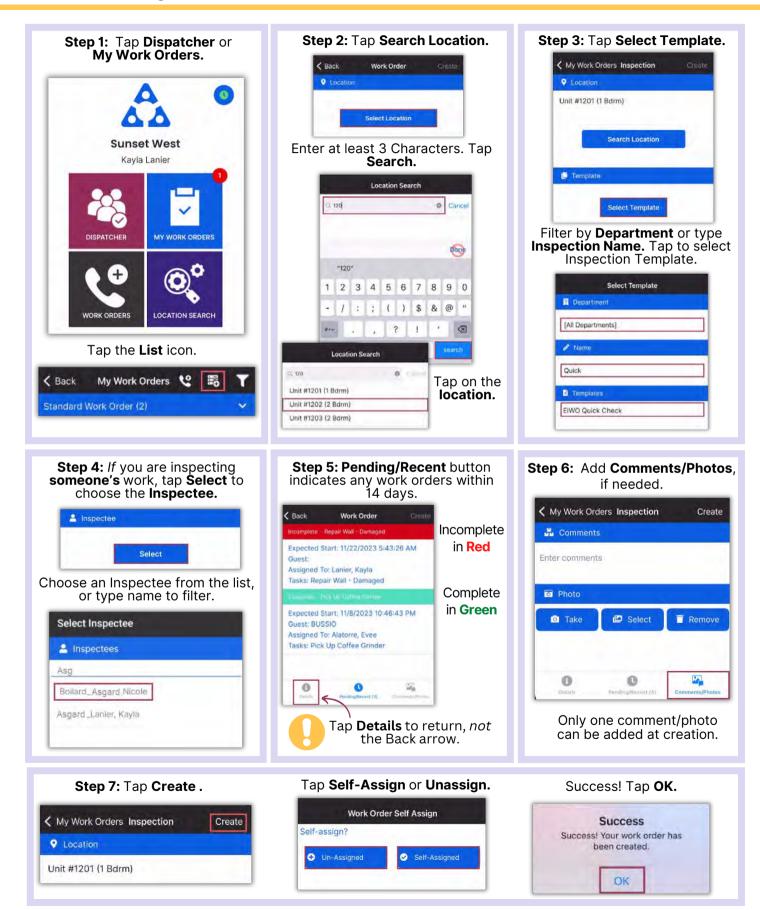

# AsgardMobile Create an Inspection (ENG) iPhone





## AsgardMobile Create an Inspection (HSKP) iPhone





# AsgardMobile Complete an Inspection (ENG) iPhone



Asgardsoftware.com



OK



## AsgardMobile Complete an Inspection (HSKP) iPhone







# AsgardMobile Complete a PM (ENG) iPhone



#### Asgardsoftware.com

| < Back                   | Comment | Save |                                                                                           | Edit or Remove b<br>the save |               |
|--------------------------|---------|------|-------------------------------------------------------------------------------------------|------------------------------|---------------|
|                          |         |      | A <b>Comment is <u>required</u></b><br>when adding a Photo.                               | K My Work Orders