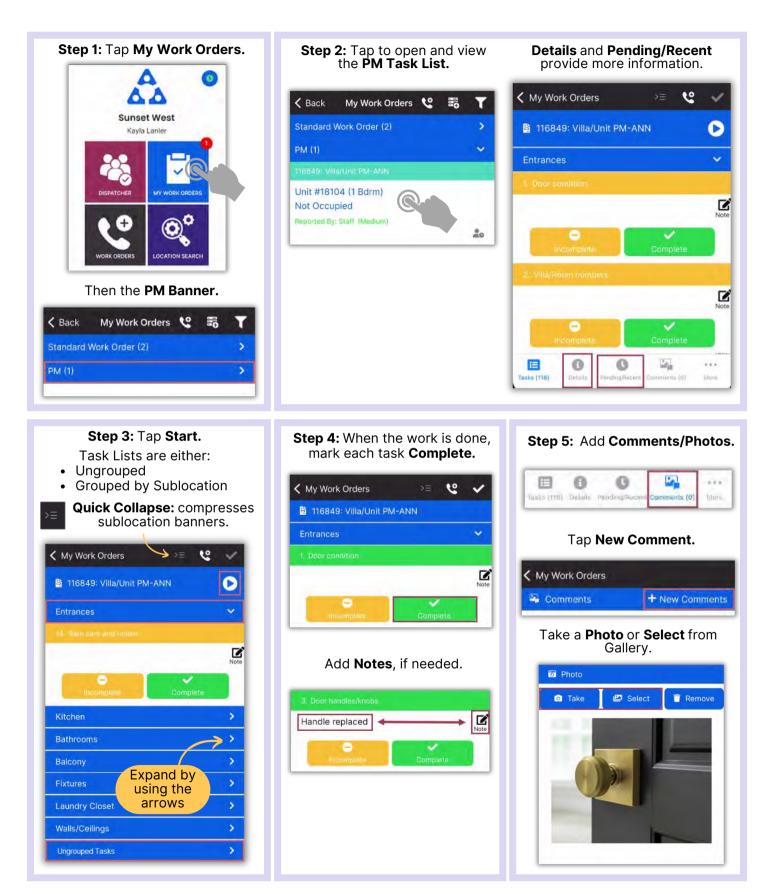

# AsgardMobile Create an Inspection (ENG) iPhone





## AsgardMobile Create an Inspection (HSKP) iPhone





# AsgardMobile Complete an Inspection (ENG) iPhone



Asgardsoftware.com



OK



## AsgardMobile Complete an Inspection (HSKP) iPhone







# AsgardMobile Complete a PM (ENG) iPhone



#### Asgardsoftware.com

| < Back                   | Comment | Save |                                                                                           | Edit or Remove b<br>the save |               |
|--------------------------|---------|------|-------------------------------------------------------------------------------------------|------------------------------|---------------|
|                          |         |      | A <b>Comment is <u>required</u></b><br>when adding a Photo.                               | K My Work Orders             |               |
| <b>A</b>                 |         |      | when adding a Photo.                                                                      | 🛱 Comments                   | + New Comment |
| Enter comme              | ents