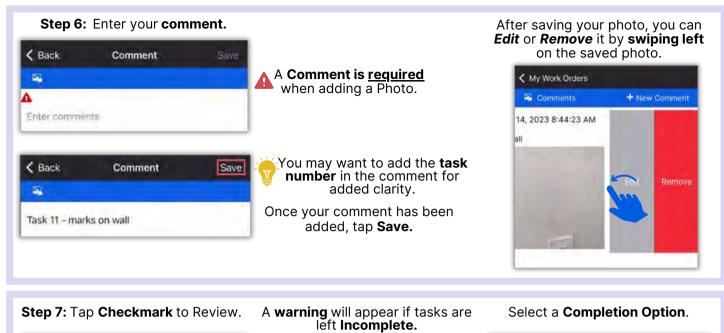

|      | when adding a Photo.                                                                      | 🛱 Comments                   | + New Comment |
| Enter comme              | ents    |      |                                                                                           | 7, 2023 10:28:13 AM          |               |
| 🗲 Back                   | Comment | Save | You may want to add the <b>task</b><br><b>number</b> in the comment for<br>added clarity. | ndle                         | Edit Remove   |
| Task 4 - new door handle |         |      | Once your comment has been added, tap <b>Save.</b>                                        |                              |               |



(Not Occupied) Unit #18104 (1 Bdrm)

OK



# AsgardMobile Complete a PM (HSKP) iPhone