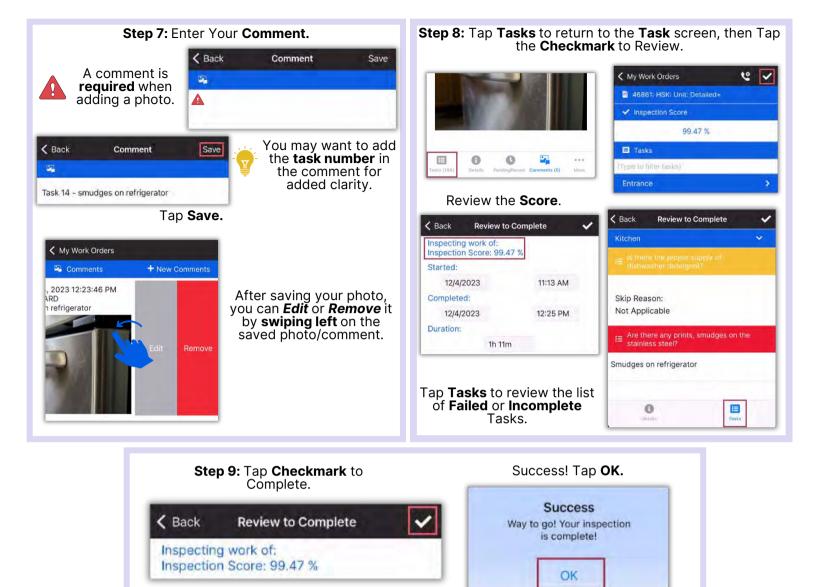

# AsgardMobile Create an Inspection (ENG) iPhone





## AsgardMobile Create an Inspection (HSKP) iPhone





# AsgardMobile Complete an Inspection (ENG) iPhone



Asgardsoftware.com



OK



## AsgardMobile Complete an Inspection (HSKP) iPhone







# AsgardMobile Complete a PM (ENG) iPhone



#### Asgardsoftware.com

| < Back                   | Comment | Save |                                                                                           | Edit or Remove b<br>the save |               |
|--------------------------|---------|------|-------------------------------------------------------------------------------------------|------------------------------|---------------|
|                          |         |      | A <b>Comment is <u>required</u></b><br>when adding a Photo.                               | K My Work Orders             |               |
| <b>A</b>                 |         |      | when adding a Photo.                                                                      | 🛱 Comments                   | +