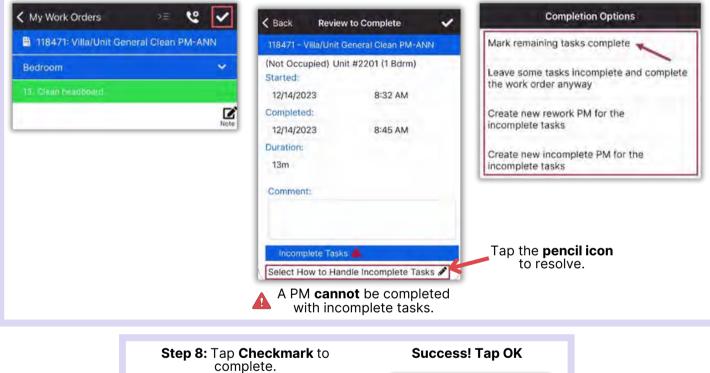

|      | when adding a Photo.                                                                      | 🛱 Comments                   | + New Comment |
| Enter comme              | ents    |      |                                                                                           | 7, 2023 10:28:13 AM          |               |
| 🗲 Back                   | Comment | Save | You may want to add the <b>task</b><br><b>number</b> in the comment for<br>added clarity. | ndle                         | Edit Remove   |
| Task 4 - new door handle |         |      | Once your comment has been added, tap <b>Save.</b>                                        |                              |               |



(Not Occupied) Unit #18104 (1 Bdrm)

OK



# AsgardMobile Complete a PM (HSKP) iPhone