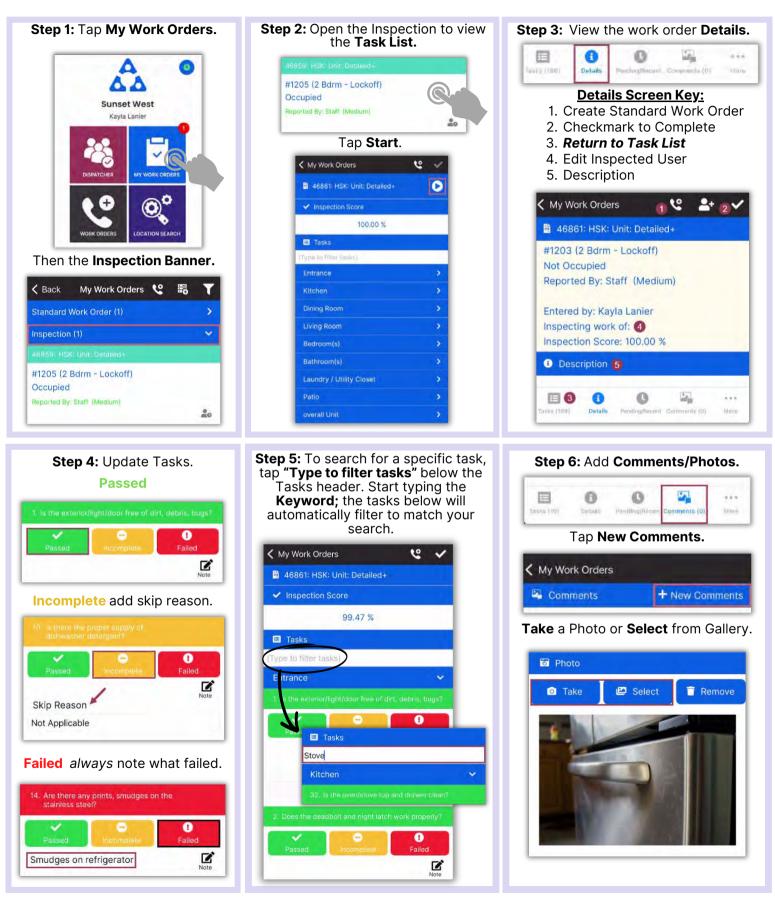

# AsgardMobile Create an Inspection (ENG) iPhone





## AsgardMobile Create an Inspection (HSKP) iPhone





# AsgardMobile Complete an Inspection (ENG) iPhone



Asgardsoftware.com



OK



## AsgardMobile Complete an Inspection (HSKP) iPhone







# AsgardMobile Complete a PM (ENG) iPhone



#### Asgardsoftware.com

| < Back                   | Comment | Save |                                                                                           | Edit or Remove b<br>the save |               |
|--------------------------|---------|------|-------------------------------------------------------------------------------------------|------------------------------|---------------|
|                          |         |      | A <b>Comment is <u>required</u></b><br>when adding a Photo.                               | K My Work Orders             |               |
| <b>A</b>                 |         |      | when adding a Photo.                                                                      | 🛱 Comments                   |