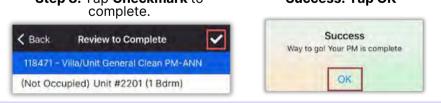

|      | when adding a Photo.                                                                      | 🛱 Comments                   | + New Comment |
| Enter comme              | ents    |      |                                                                                           | 7, 2023 10:28:13 AM          |               |
| 🗲 Back                   | Comment | Save | You may want to add the <b>task</b><br><b>number</b> in the comment for<br>added clarity. | ndle                         | Edit Remove   |
| Task 4 - new door handle |         |      | Once your comment has been added, tap <b>Save.</b>                                        |                              |               |



(Not Occupied) Unit #18104 (1 Bdrm)

OK



# AsgardMobile Complete a PM (HSKP) iPhone