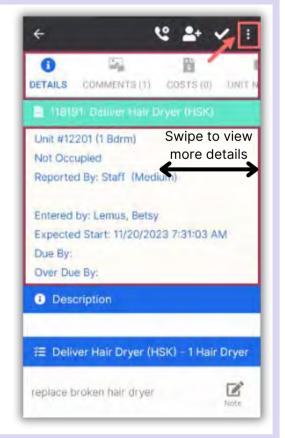

# AsgardMobile Navigating Dispatcher (Part 2) Android

DETAILS COMMENTS (1) COSTS (2) UNIT NO COSTS (2)

Step 3: Tap Comments to view

Comments & Photos.

Tap Costs to view Parts & Labor.

Step 4: Add additional Notes, if needed.

Repair HVAC - Air Handler Unit - In

Step 5: Tap Comments, +New Comment, to add Comments & Photos. Once entered, tap Save.

Tap the **Details** button when finished, not the back arrow.

After saving your photo, you can **Edit** or **Remove** it by **pressing and holding** the saved photo.

Step 6: Tap Checkmark to complete.

Work time is automatically calculated. Tap the **Checkmark** again.