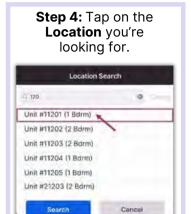

#### **AsgardMobile Location Search**

**Step 3:** Type the first three characters of the location and tap Search. Location Search C 120

Step 5: Enter your search parameters:

**Begin Entry Date & End Entry Date** defaults to the last 30 days-adjust as needed