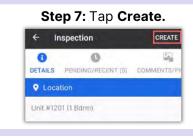

# AsgardMobile Create an Inspection (ENG) Android

# AsgardMobile Create an Inspection (HSKP) Android