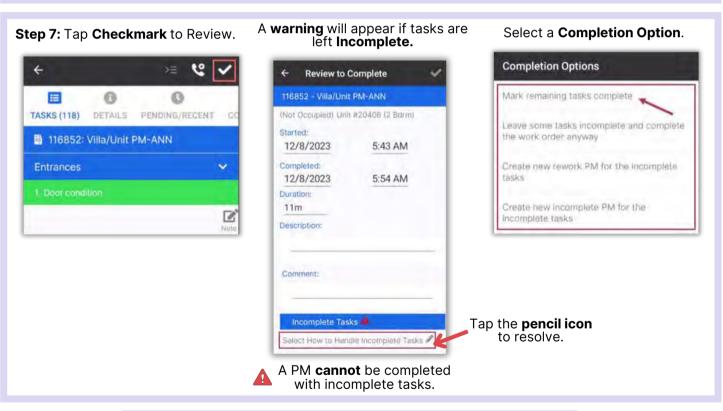

# AsgardMobile Complete a PM (ENG) Android

# AsgardMobile Complete a PM (HSKP) Android