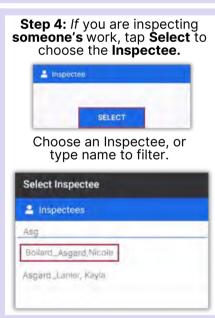

# AsgardMobile Create an Inspection (ENG) Android

# AsgardMobile Create an Inspection (HSKP) Android