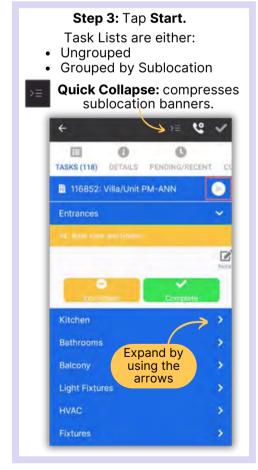

# AsgardMobile Complete a PM (ENG) Android

# AsgardMobile Complete a PM (HSKP) Android