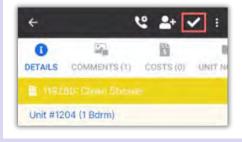

# AsgardMobile Complete a Work Order (HSKP) Android

Step 1: Tap My Work Orders.

Step 2: Select a Work Order.

Step 4: Add additional Notes, if needed.

Step 5: Tap Comments, +New Comment, to add Comments & Photos.
Once entered, tap Save.

Tap the **Details** button when finished, not the back arrow.

Step 3: Review Details Screen for important information.
Tap Start when you begin the

After saving your photo, you can **Edit** or **Remove** by **pressing** on the saved photo.