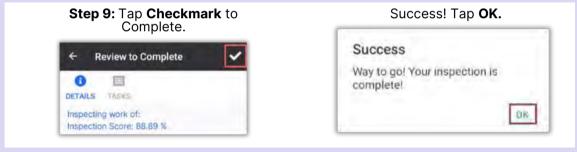

After saving your photo, you can **Edit** or **Remove** it by **pressing and holding** the saved photo.

Step 6: Tap Checkmark to complete.

Work time is automatically calculated. Tap the **Checkmark** again.

Success! Tap OK.