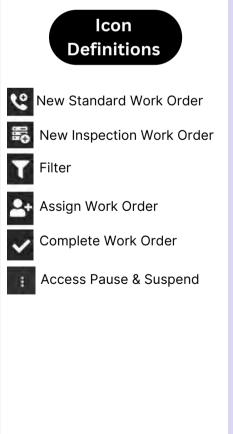

# AsgardMobile Navigating Dispatcher (Part 1) Android

# AsgardMobile Navigating Dispatcher (Part 2) Android

DETAILS COMMENTS (1) COSTS (2) UNIT NO COSTS (2)

Step 3: Tap Comments to view

Comments & Photos.

Tap Costs to view Parts & Labor.