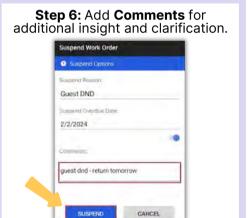

Step 5: If necessary, tap Suspend Overdue Date to change Overdue

Select a new date, click Done

Suspended Work Orders have a Gray or Blue Banner

Step 7: To view Suspended work orders, Filter for Include Suspended.