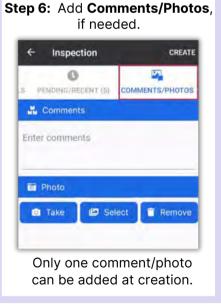

# AsgardMobile Create an Inspection (ENG) Android

# AsgardMobile Create an Inspection (HSKP) Android