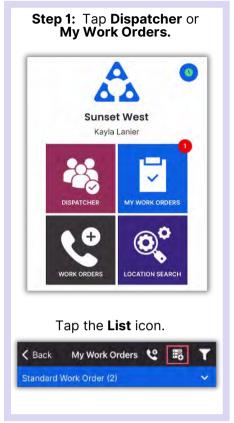

**My Work Orders** - shows the number of work orders assigned to you, including Standard, PMs, and Inspections. It's your one-stop place to track and complete your work orders.

**Dispatcher** - is permission-based and designed to grant users dispatcher capabilities and work order management from within the mobile application.

**New Work Order -** allows you to create a new work order directly from the Home Screen

**Location Search** - allows you to search all types of work orders for a specific location and provides filter options to narrow your search