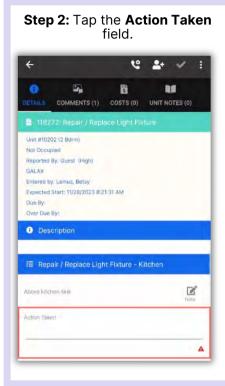

ark to complete.



Work time is automatically calculated. Tap the **Checkmark** again.



Success! Tap OK.





# AsgardMobile Complete a Work Order (HSKP) Android

Step 1: Tap My Work Orders.



Step 2: Select a Work Order.



Step 4: Add additional Notes, if needed.



Step 5: Tap Comments, +New Comment, to add Comments & Photos.
Once entered, tap Save.



Tap the **Details** button when finished, not the back arrow.



Step 3: Review Details Screen for important information.
Tap Start when you begin the



After saving your photo, you can **Edit** or **Remove** by **pressing** on the saved photo.



Step 6: Tap Checkmark to complete.

CANCEL



Work time is automatically calculated. Tap the **Checkmark** again.



Success! Tap OK.



SAVE



### AsgardMobile Actions Taken - Android















# AsgardMobile Create an Inspection (ENG) Android





















# AsgardMobile Create an Inspection (HSKP) Android





















# AsgardMobile Complete an Inspection (ENG) Android

















6 1

0

88.89 %



# AsgardMobile Complete an Inspection (HSKP) Android



















# AsgardMobile Complete a PM (ENG) Android



















# AsgardMobile Complete a PM (HSKP) Android



















#### AsgardMobile Pause a Work Order - Android











Step 5: Paused Work Orders will be





#### **AsgardMobile Suspend Work Order - Android**

Step 1: Tap Dispatcher from the Home Screen.



Step 2: Tap to open Work Order.



Step 3: Tap the Three Dots and select Suspend.



Step 4: Select a Suspend Reason.



Step 5: If necessary, tap Suspend Overdue