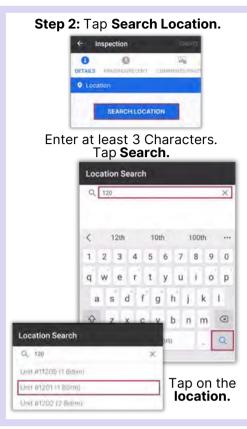

#### **AsgardMobile Location Search**

**Step 3:** Type the first three characters of the location and tap Search. Location Search C 120

Step 5: Enter your search parameters:

**Begin Entry Date & End Entry Date** defaults to the last 30 days-adjust as needed