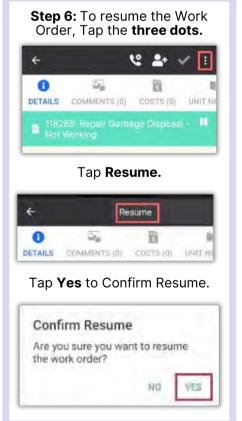

#### **AsgardMobile Suspend Work Order - Android**

Step 1: Tap Dispatcher from the Home Screen.

Step 2: Tap to open Work Order.

Step 3: Tap the Three Dots and select Suspend.

Step 4: Select a Suspend Reason.