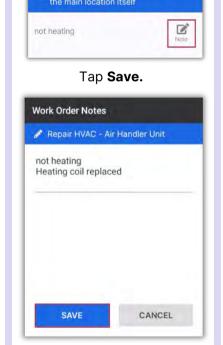

Step 4: Add additional Notes, if needed.

Repair HVAC - Air Handler Unit - In

Step 5: Tap Comments, +New Comment, to add Comments & Photos. Once entered, tap Save.

Tap the **Details** button when finished, not the back arrow.

After saving your photo, you can **Edit** or **Remove** it by **pressing and holding** the saved photo.

Step 6: Tap Checkmark to complete.

Work time is automatically calculated. Tap the **Checkmark** again.