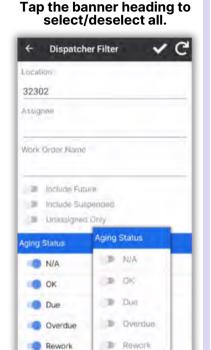

# AsgardMobile Dispatcher Filters - Android

Step 1: Tap Dispatcher from the Home Screen.

Sunset West
Kayla Lanier

WORK ORDERS

LOCATION SEARCH

Then, tap the Funnel to open the Filter Screen.

**Step 2**: Choose the desired filter parameters by entering:

- Location
- Assignee
- · Work Order Name

Toggle to include:

- Future Work Orders
- · Suspended Work Orders
- Only Unassigned Work Orders

**Step 3**: Tap the **Checkmark** to apply filters.

佰

Phi

5

STANDARD INSPECTION