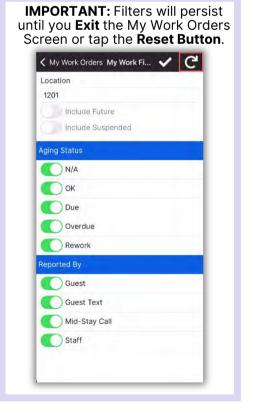

will be disabled.

Step 4: Tap the Checkmark to apply filters. ✓ My Work Orders My Work Fi...
✓ Location 1202 Include Future Include Suspended Aging Status N/A OK. Due Due Overdue Rework Guest Guest Text Mid-Stay Call Staff

will be disabled.

Step 4: Tap the Checkmark to apply filters. ✓ My Work Orders My Work Fi...
✓ Location 1201 Include Future Include Suspended Aging Status N/A OK OK Due Due Overdue Rework Reported By Guest Guest Text Mid-Stay Call ) Staff