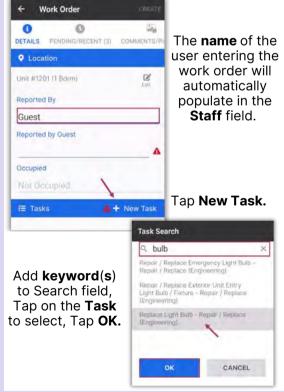

## AsgardMobile Create a Work Order (HSKP) Android

Step 4: Tap to switch Reported By to Guest or Staff, as needed. If you choose Guest, the Guest Name is Required.

Work Order

\* Work Order

The **name** of the user entering the work order will automatically populate in the **Staff** field.

Tap New Task.

Add **keyword(s)** to Search field, Tap on the **Task** to select, Tap **OK.** 

OK.

created.