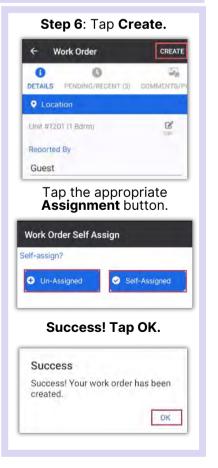

p the Checkmark to apply filters. ✓ My Work Orders My Work Fi...
✓ Location 1202 Include Future Include Suspended Aging Status N/A OK. Due Due Overdue Rework Guest Guest Text Mid-Stay Call Staff







#### AsgardMobile My Work Order Filters - HSKP

Step 1: Tap My Work Orders from the Home Screen.

Sunset West
Kayla Lanier

MY WORK ORDERS

LOCATION SEARCH

Note: If you do not have the

Dispatcher permission the tile

will be disabled.





Step 4: Tap the Checkmark to apply filters. ✓ My Work Orders My Work Fi...
✓ Location 1201 Include Future Include Suspended Aging Status N/A OK OK Due Due Overdue Rework Reported By Guest Guest Text Mid-Stay Call ) Staff







# AsgardMobile Create a Work Order (ENG) Android

















## AsgardMobile Create a Work Order (HSKP) Android













CANCEL



# AsgardMobile Create a Work Order (ENG) Android

















## AsgardMobile Create a Work Order (HSKP) Android







Step 4: Tap to switch Reported By to Guest or Staff, as needed. If you choose Guest, the Guest Name is Required.

Work Order

\* Work Order



The **name** of the user entering the work order will automatically populate in the **Staff** field.

Tap New Task.

Add **keyword(s)** to Search field, Tap on the **Task** to select, Tap **OK.** 









OK.

created.



## AsgardMobile Add a Photo at Create (ENG) Android











# AsgardMobile Add a Photo at Create (HSKP) Android











## AsgardMobile Complete a Work Order (ENG) Android

Step 1: Tap My Work Orders.



Step 2: Select a Work Order.



**Step 3:** Review **Details Screen** for important info