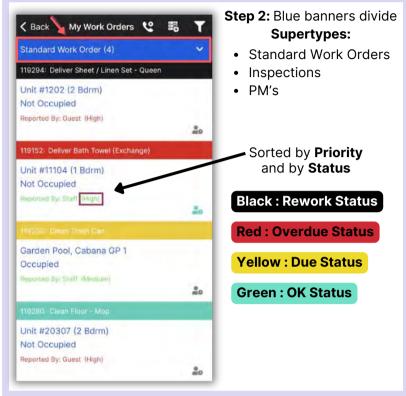

#### **AsgardMobile Managing My Work Orders - Android**

- Work Order ID
- Task Name
- Location
- Reported By

- Guest reported Work Orders designated by red take priority over Staff reported designated by green.
- Overdue Work Orders take priority over Due or OK

#### **AsgardMobile** Managing My Work Orders (HSKP) Android

Step 3: Work Order quick view shows:

- Work Order ID
- Task Name
- Location
- Reported By

#### **Best Practices:**

- · Guest reported Work Orders designated in red take priority over Staff reported designated in green.
- Overdue Work Orders take priority over Due or OK.