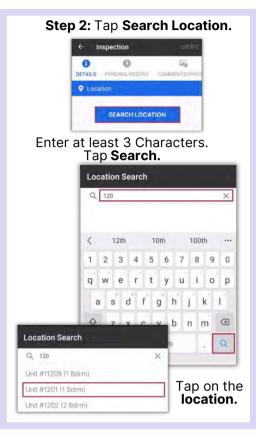

#### **AsgardMobile Location Search**

**Step 3:** Type the first three characters of the location and tap Search. Location Search C 120

Step 5: Enter your search parameters:

**Begin Entry Date & End Entry Date** defaults to the last 30 days-adjust as needed