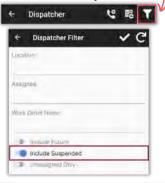

- Location
- Assignee
- · Work Order Name

Toggle to include:

- Future Work Orders
- · Suspended Work Orders
- Only Unassigned Work Orders

**Step 3**: Tap the **Checkmark** to apply filters.

佰

Phi

5

STANDARD INSPECTION

Step 5: If necessary, tap Suspend Overdue Date to change Overdue

Select a new date, click Done

Suspended Work Orders have a Gray or Blue Banner

Step 7: To view Suspended work orders, Filter for Include Suspended.