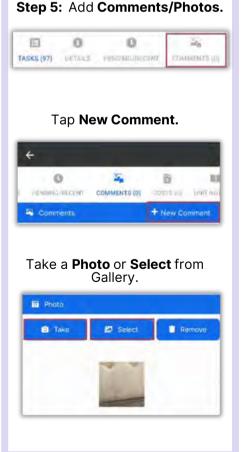

# AsgardMobile Complete a PM (ENG) Android

# AsgardMobile Complete a PM (HSKP) Android