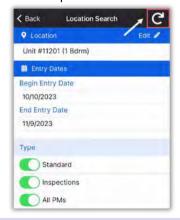

#### **AsgardMobile Location Search**

**Step 3:** Type the first three characters of the location and tap Search. Location Search C 120

Step 5: Enter your search parameters:

**Begin Entry Date & End Entry Date** defaults to the last 30 days-adjust as needed

Use the on/off toggle buttons or tap the banner headings to either select or deselect all.

- Type: Filters for Standard Work Orders, Inspections, PMs or All Types
- Status: filters for Incomplete, Complete, Cancelled, Expired, and Superseded
- **Department:** Provides filters for Housekeeping, Engineering, Activities, etc.