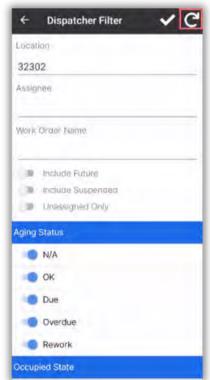

IMPORTANT: Filters will persist until they are manually Reset.

**Step 4:** Now the Dispatcher Screen shows only the desired work.

ocupied State

Important to remember your selected filters effect all three Work Order Screens: