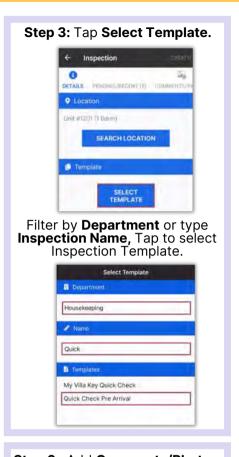

# AsgardMobile Create an Inspection (ENG) Android

# AsgardMobile Create an Inspection (HSKP) Android