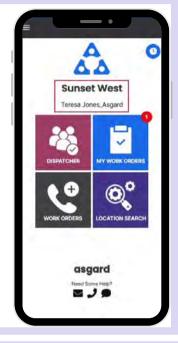

**Step 1:** Log into AsgardMobile using your Asgard username and password

Note: If you don't know your login credentials or can't remember them, contact us at support@asgardsoftware.com

**Step 2:** AsgardMobile opens displaying your site and your name

Need Help?

Contact Customer Support by email, phone, or text

**Step 3:** The **Manage Shift** button is the **Clock** within a blue circle and enables you to change your status from **Ready** to **On Break**, **Ending Shift**, or **Off Shift**.

**My Work Orders** - shows the number of work orders assigned to you, including Standard, PMs, and Inspections. It's your one-stop place to track and complete your work orders.

**Dispatcher** - is permission-based and designed to grant users dispatcher capabilities and work order management from within the mobile application.

**New Work Order -** allows you to create a new work order directly from the Home Screen

**Location Search** - allows you to search all types of work orders for a specific location and provides filter options to narrow your search