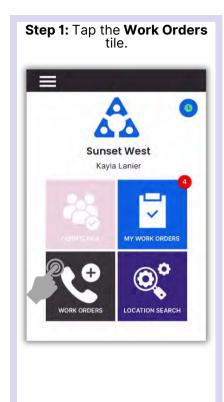

**My Work Orders** - shows the number of work orders assigned to you, including Standard, PMs, and Inspections. It's your one-stop place to track and complete your work orders.

**Dispatcher** - is permission-based and designed to grant users dispatcher capabilities and work order management from within the mobile application.

**New Work Order -** allows you to create a new work order directly from the Home Screen

**Location Search** - allows you to search all types of work orders for a specific location and provides filter options to narrow your search