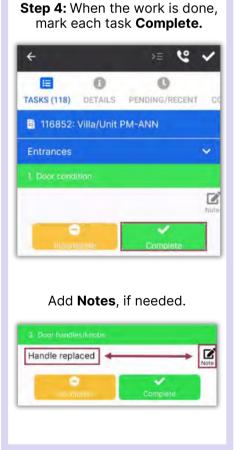

# AsgardMobile Complete a PM (ENG) Android

# AsgardMobile Complete a PM (HSKP) Android