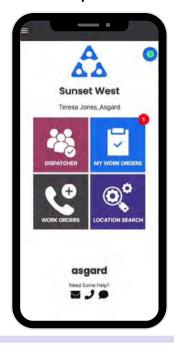

**Step 1:** Log into AsgardMobile using your Asgard username and password

Note: If you don't know your login credentials or can't remember them, contact us at support@asgardsoftware.com

**Step 2:** AsgardMobile opens displaying your site and your name

Need Help?

Contact Customer Support by email, phone, or text

**Step 3:** The **Manage Shift** button is the **Clock** within a blue circle and enables you to change your status from **Ready** to **On Break**, **Ending Shift**, or **Off Shift**.

Tap the clock to open the Shift Status screen. Select your status

**On Shift-Ready**: First thing you do is put yourself in **On Shift-Ready** status to receive work orders

On Shift-Break: Provides a courtesy timer to let you, they system, and front desk know how long you have been on Break

On Shift-Ending Shift: Recommended 15 minutes before you leave for the day, allowing you to finish up your work

**Off Shift**: Make sure you change to Off-Shift **before** you log out for the day

Step 4: The four tiles allow you to navigate to different features and functionalities

**My Work Orders** - shows the number of work orders assigned to you, including Standard, PMs, and Inspections. It's your one-stop place to track and complete your work orders.

**Dispatcher** - is permission-based and designed to grant users dispatcher capabilities and work order management from within the mobile application.

**New Work Order -** allows you to create a new work order directly from the Home Screen

**Location Search** - allows you to search all types of work orders for a specific location and provides filter options to narrow your search

Step 5: The Hamburger Menu includes all of the options from the Home Screen, plus a few more, including:

- The ability to create a Standard or Inspection Work Order by tapping on + New...
- The option to **Change Site**, to access your training site, or if you have permissions for multiple sites.
- About is a convenience feature that includes the AsgardMobile version number and OS version of your device. This information is helpful if you need to call Support.
- Logout logs you out of the application but does not take you Off Shift.
   Remember to put yourself in Off Shift status before you log out!