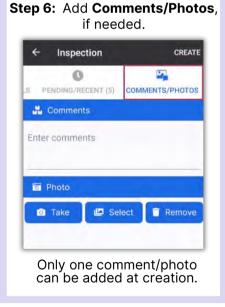

# AsgardMobile Create an Inspection (ENG) Android

# AsgardMobile Create an Inspection (HSKP) Android