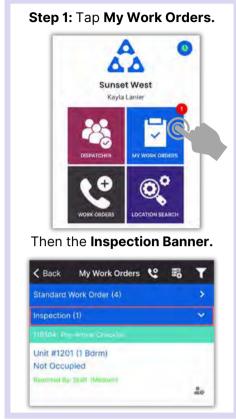

**My Work Orders** - shows the number of work orders assigned to you, including Standard, PMs, and Inspections. It's your one-stop place to track and complete your work orders.

**Dispatcher** - is permission-based and designed to grant users dispatcher capabilities and work order management from within the mobile application.

#### **AsgardMobile Managing My Work Orders - Android**

- Work Order ID
- Task Name
- Location
- Reported By

- Guest reported Work Orders designated by red take priority over Staff reported designated by green.
- Overdue Work Orders take priority over Due or OK

- Comments
- Work Order Details

Unit #11106 (2 Bdrm)

Occupied