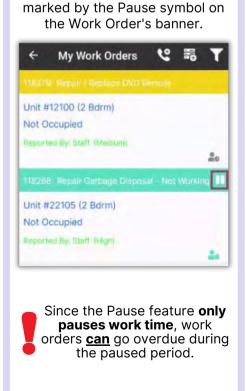

#### AsgardMobile Pause a Work Order - Android

Step 5: Paused Work Orders will be