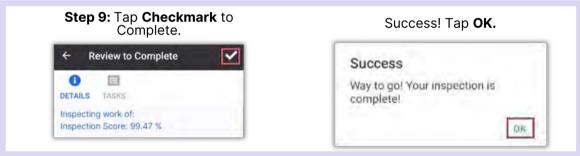

After saving your photo, you can **Edit** or **Remove** it by **pressing and holding** the saved photo.

Step 6: Tap Checkmark to complete.

Work time is automatically calculated. Tap the **Checkmark** again.

Success! Tap OK.