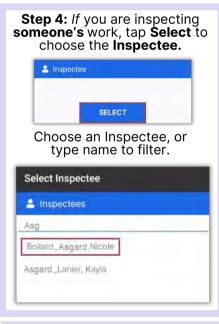

# AsgardMobile Create an Inspection (ENG) Android

# AsgardMobile Create an Inspection (HSKP) Android