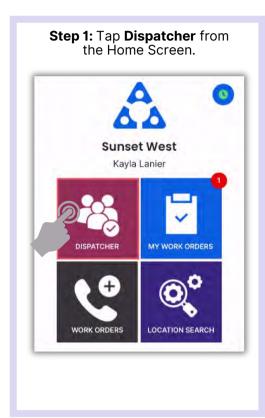

# AsgardMobile Dispatcher Filters - Android

Step 1: Tap Dispatcher from the Home Screen.

Sunset West
Kayla Lanier

WORK ORDERS

LOCATION SEARCH

Then, tap the Funnel to open the Filter Screen.

**Step 2**: Choose the desired filter parameters by entering: