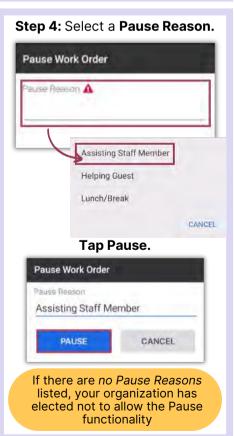

#### AsgardMobile Pause a Work Order - Android

Step 5: Paused Work Orders will be