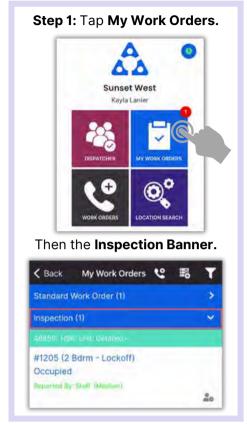

## AsgardMobile Complete a Work Order (ENG) Android

Step 1: Tap My Work Orders.

Step 2: Select a Work Order.

**Step 3:** Review **Details Screen** for important information.

Tap **Start** when you begin the work.