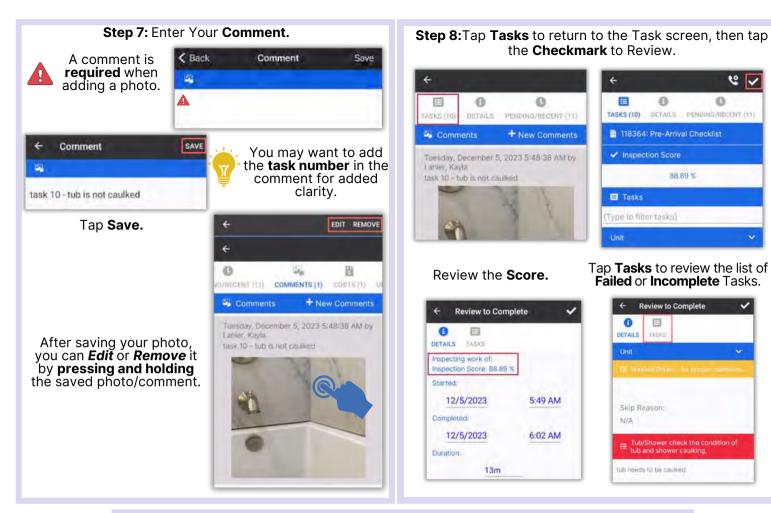

Step 4: Add additional Notes, if needed.

Repair HVAC - Air Handler Unit - In

Step 5: Tap Comments, +New Comment, to add Comments & Photos. Once entered, tap Save.

Tap the **Details** button when finished, not the back arrow.

After saving your photo, you can **Edit** or **Remove** it by **pressing and holding** the saved photo.

Step 6: Tap Checkmark to complete.

Work time is automatically calculated. Tap the **Checkmark** again.