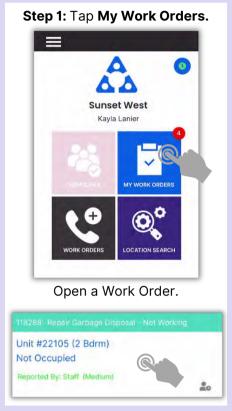

## AsgardMobile Complete a Work Order (ENG) Android

Step 1: Tap My Work Orders.

Step 2: Select a Work Order.

**Step 3:** Review **Details Screen** for important information.

Tap **Start** when you begin the work.

# AsgardMobile Complete a Work Order (HSKP) Android

Step 1: Tap My Work Orders.

Step 2: Select a Work Order.

Step 4: Add additional Notes, if needed.

Step 5: Tap Comments, +New Comment, to add Comments & Photos.
Once entered, tap Save.