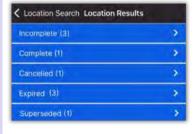

Use the on/off toggle buttons or tap the banner headings to either select or deselect all.

- Type: Filters for Standard Work Orders, Inspections, PMs or All Types
- Status: filters for Incomplete, Complete, Cancelled, Expired, and Superseded
- **Department:** Provides filters for Housekeeping, Engineering, Activities, etc.

Notes

**Photos** 

PM

Step 6: Tap Search after all parameters have been chosen.

Step 7: Banner headings will separate Work Orders by their Status.

Note: If no results match your search criteria you will get a message letting you know.

Tap the **Banner** to view the work order list.

Step 8: Tap the Reset symbol to reset to the default parameters. **Defaults are:** 

- Last 30 days
- Type: Standard Work Orders
- **Status:** Complete
- Your Department