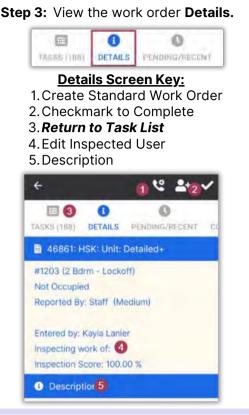

omment, to add Comments & Photos.
Once entered, tap Save.



Tap the **Details** button when finished, not the back arrow.



Step 3: Review Details Screen for important information.
Tap Start when you begin the



After saving your photo, you can **Edit** or **Remove** by **pressing** on the saved photo.



Step 6: Tap Checkmark to complete.

CANCEL



Work time is automatically calculated. Tap the **Checkmark** again.



Success! Tap OK.



SAVE



### AsgardMobile Actions Taken - Android















# AsgardMobile Create an Inspection (ENG) Android





















# AsgardMobile Create an Inspection (HSKP) Android





















# AsgardMobile Complete an Inspection (ENG) Android

















6 1

0

88.89 %



# AsgardMobile Complete an Inspection (HSKP) Android



















# AsgardMobile Complete a PM (ENG) Android



















# AsgardMobile Complete a PM (HSKP) Android



















#### AsgardMobile Pause a Work Order - Android











Step 5: Paused Work Orders will be





#### **AsgardMobile Suspend Work Order - Android**

Step 1: Tap Dispatcher from the Home Screen.



Step 2: Tap to open Work Order.



Step 3: Tap the Three Dots and select Suspend.



Step 4: Select a Suspend Reason.



Step 5: If necessary, tap Suspend Overdue Date to change Overdue



Select a new date, click Done



Suspended Work Orders have a Gray or Blue Banner



Step 7: To view Suspended work orders, Filter for Include Suspended.



The Dispatcher List shows:



Step 8: To Unsuspend a work order, tap the Three Dots and select Unsuspend.