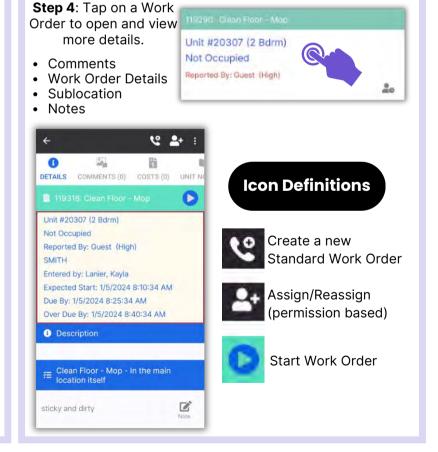

- Comments
- Work Order Details

Unit #11106 (2 Bdrm)

Occupied

#### **AsgardMobile** Managing My Work Orders (HSKP) Android

Step 3: Work Order quick view shows:

- Work Order ID
- Task Name
- Location
- Reported By