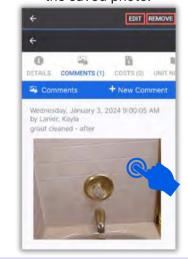

After saving your photo, you can **Edit** or **Remove** it by **pressing and holding** the saved photo.

Step 6: Tap Checkmark to complete.

Work time is automatically calculated. Tap the **Checkmark** again.

Tap the **Details** button when finished, not the back arrow.

Step 3: Review Details Screen for important information.
Tap Start when you begin the

After saving your photo, you can **Edit** or **Remove** by **pressing** on the saved photo.