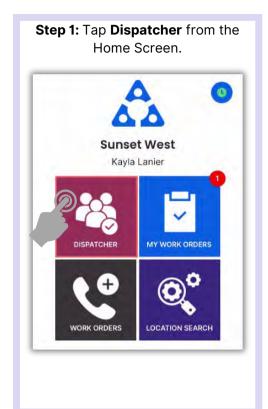

# AsgardMobile Dispatcher Filters - Android

Step 1: Tap Dispatcher from the Home Screen.

Sunset West
Kayla Lanier

WORK ORDERS

LOCATION SEARCH

Then, tap the Funnel to open the Filter Screen.

**Step 2**: Choose the desired filter parameters by entering: