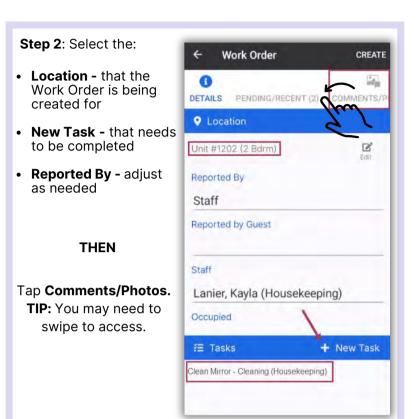

## AsgardMobile Create a Work Order (HSKP) Android

Step 4: Tap to switch Reported By to Guest or Staff, as needed. If you choose Guest, the Guest Name is Required.

Work Order

\* Work Order

The **name** of the user entering the work order will automatically populate in the **Staff** field.

Tap New Task.

Add **keyword(s)** to Search field, Tap on the **Task** to select, Tap **OK.** 

OK.

created.