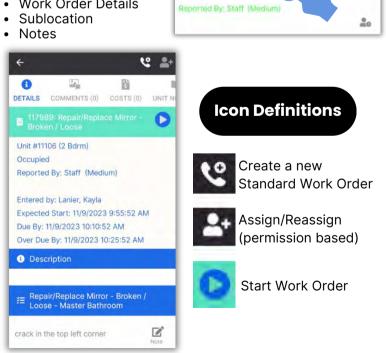

## AsgardMobile Complete a Work Order (ENG) Android

Step 1: Tap My Work Orders.

Step 2: Select a Work Order.

**Step 3:** Review **Details Screen** for important information.

Tap **Start** when you begin the work.

Step 4: Add additional Notes, if needed.

Repair HVAC - Air Handler Unit - In

Step 5: Tap Comments, +New Comment, to add Comments & Photos. Once entered, tap Save.

Tap the **Details** button when finished, not the back arrow.

After saving your photo, you can **Edit** or **Remove** it by **pressing and holding** the saved photo.

Step 6: Tap Checkmark to complete.

Work time is automatically calculated. Tap the **Checkmark** again.

Success! Tap OK.