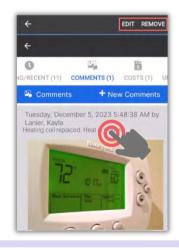

After saving your photo, you can **Edit** or **Remove** it by **pressing and holding** the saved photo.

Step 6: Tap Checkmark to complete.

Work time is automatically calculated. Tap the **Checkmark** again.

Tap the **Details** button when finished, not the back arrow.

Step 3: Review Details Screen for important information.
Tap Start when you begin the

After saving your photo, you can **Edit** or **Remove** by **pressing** on the saved photo.