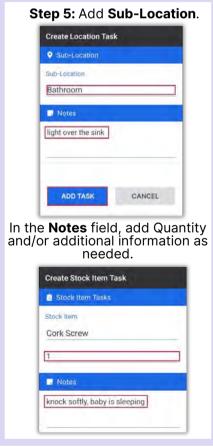

## AsgardMobile Create a Work Order (HSKP) Android

Step 4: Tap to switch Reported By to Guest or Staff, as needed. If you choose Guest, the Guest Name is Required.

Work Order

\* Work Order

The **name** of the user entering the work order will automatically populate in the **Staff** field.

Tap New Task.

Add **keyword(s)** to Search field, Tap on the **Task** to select, Tap **OK.** 

OK.

created.