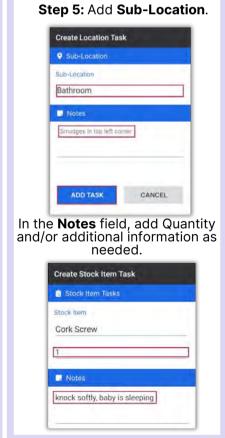

Tap New Task.

Add **keyword(s)** to Search field, Tap on the **Task** to select, Tap **OK.** 

OK.

created.