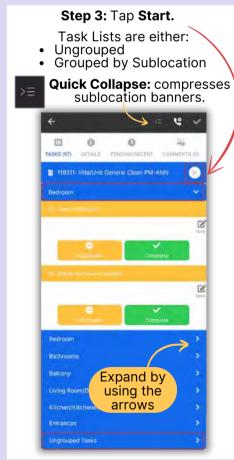

# AsgardMobile Complete a PM (ENG) Android

# AsgardMobile Complete a PM (HSKP) Android