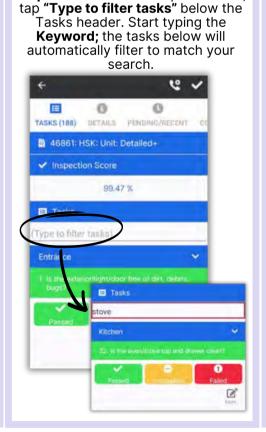

nt, to add Comments & Photos.
Once entered, tap Save.



Tap the **Details** button when finished, not the back arrow.



Step 3: Review Details Screen for important information.
Tap Start when you begin the



After saving your photo, you can **Edit** or **Remove** by **pressing** on the saved photo.



Step 6: Tap Checkmark to complete.

CANCEL



Work time is automatically calculated. Tap the **Checkmark** again.



Success! Tap OK.



SAVE



### AsgardMobile Actions Taken - Android















# AsgardMobile Create an Inspection (ENG) Android





















# AsgardMobile Create an Inspection (HSKP) Android





















# AsgardMobile Complete an Inspection (ENG) Android

















6 1

0

88.89 %



# AsgardMobile Complete an Inspection (HSKP) Android



















# AsgardMobile Complete a PM (ENG) Android



















# AsgardMobile Complete a PM (HSKP) Android



















#### AsgardMobile Pause a Work Order - Android











Step 5: Paused Work Orders will be





#### **AsgardMobile Suspend Work Order - Android**

Step 1: Tap Dispatcher from the Home Screen.



Step 2: Tap to open Work Order.



Step 3: Tap the Three Dots and select Suspend.



Step 4: Select a Suspend Reason.



Step 5: If necessary, tap Suspend Overdue Date to change Overdue



Select a new date, click Done



Suspended Work Orders have a Gray or Blue Banner



Step 7: To view Suspended work orders, Filter for Include Suspended.



The Dispatcher List shows:



Step 8: To Unsuspend a work order, tap the Three Dots and select Unsuspend.