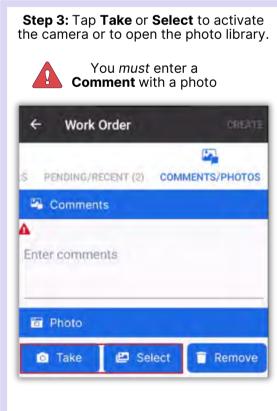

Step 4: Add additional Notes, if needed.

Repair HVAC - Air Handler Unit - In

Step 5: Tap Comments, +New Comment, to add Comments & Photos. Once entered, tap Save.

Tap the **Details** button when finished, not the back arrow.

After saving your photo, you can **Edit** or **Remove** it by **pressing and holding** the saved photo.

Step 6: Tap Checkmark to complete.

Work time is automatically calculated. Tap the **Checkmark** again.