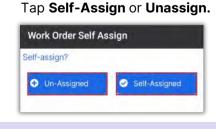

- Location
- Assignee
- · Work Order Name

Toggle to include:

- Future Work Orders
- · Suspended Work Orders
- Only Unassigned Work Orders

**Step 3**: Tap the **Checkmark** to apply filters.

佰

Phi

5

STANDARD INSPECTION