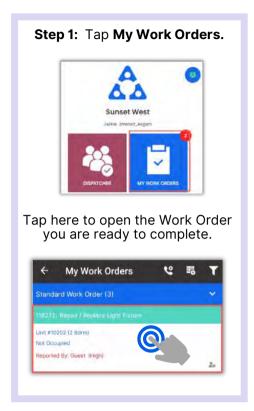

**My Work Orders** - shows the number of work orders assigned to you, including Standard, PMs, and Inspections. It's your one-stop place to track and complete your work orders.

**Dispatcher** - is permission-based and designed to grant users dispatcher capabilities and work order management from within the mobile application.

#### **AsgardMobile Managing My Work Orders - Android**

- Work Order ID
- Task Name
- Location
- Reported By

- Guest reported Work Orders designated by red take priority over Staff reported designated by green.
- Overdue Work Orders take priority over Due or OK

- Comments
- Work Order Details

Unit #11106 (2 Bdrm)

Occupied

#### **AsgardMobile** Managing My Work Orders (HSKP) Android

Step 3: Work Order quick view shows:

- Work Order ID
- Task Name
- Location
- Reported By