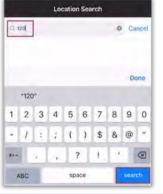

#### **AsgardMobile Location Search**

**Step 3:** Type the first three characters of the location and tap Search. Location Search C 120

Step 5: Enter your search parameters:

**Begin Entry Date & End Entry Date** defaults to the last 30 days-adjust as needed