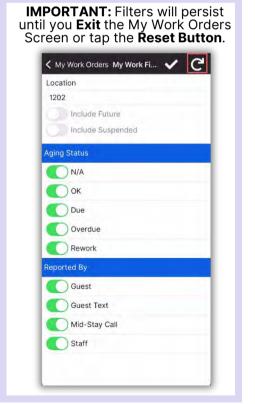

will be disabled.

Step 4: Tap the Checkmark to apply filters. ✓ My Work Orders My Work Fi...
✓ Location 1202 Include Future Include Suspended Aging Status N/A OK. Due Due Overdue Rework Guest Guest Text Mid-Stay Call Staff