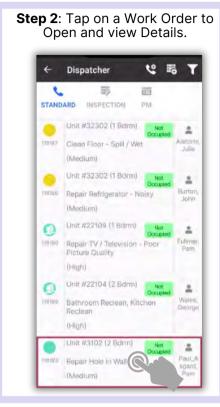

# AsgardMobile Navigating Dispatcher (Part 1) Android

# AsgardMobile Navigating Dispatcher (Part 2) Android

DETAILS COMMENTS (1) COSTS (2) UNIT NO COSTS (2)

Step 3: Tap Comments to view

Comments & Photos.

Tap Costs to view Parts & Labor.