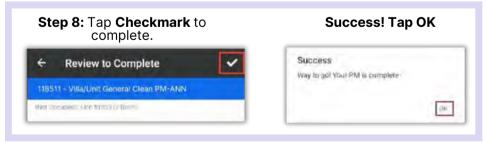

# AsgardMobile Complete a PM (ENG) Android

# AsgardMobile Complete a PM (HSKP) Android