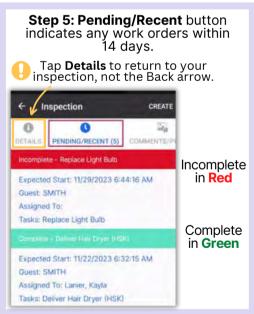

# AsgardMobile Create an Inspection (ENG) Android

# AsgardMobile Create an Inspection (HSKP) Android