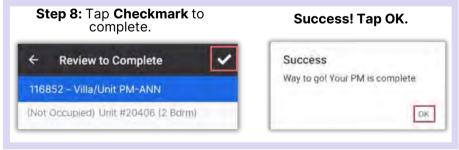

# AsgardMobile Complete a PM (ENG) Android

# AsgardMobile Complete a PM (HSKP) Android