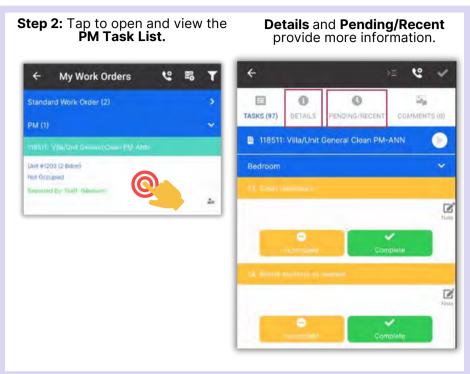

# AsgardMobile Complete a PM (ENG) Android

# AsgardMobile Complete a PM (HSKP) Android