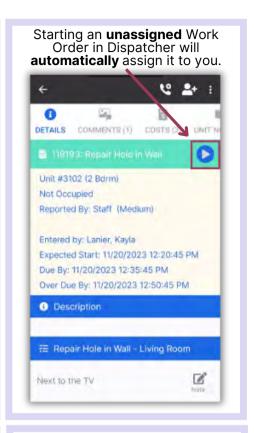

# AsgardMobile Navigating Dispatcher (Part 1) Android

# AsgardMobile Navigating Dispatcher (Part 2) Android

DETAILS COMMENTS (1) COSTS (2) UNIT NO COSTS (2)

Step 3: Tap Comments to view

Comments & Photos.

Tap Costs to view Parts & Labor.