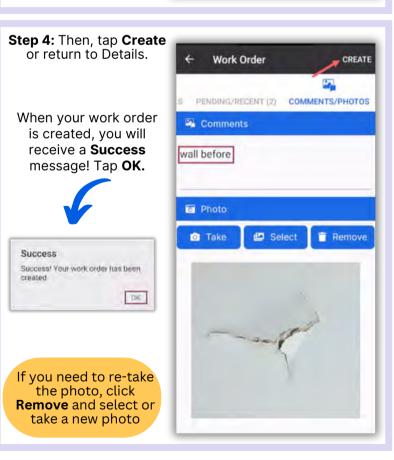

After saving your photo, you can **Edit** or **Remove** it by **pressing and holding** the saved photo.

Step 6: Tap Checkmark to complete.

Work time is automatically calculated. Tap the **Checkmark** again.

Success! Tap OK.