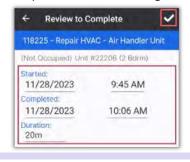

After saving your photo, you can **Edit** or **Remove** it by **pressing and holding** the saved photo.

Step 6: Tap Checkmark to complete.

Work time is automatically calculated. Tap the **Checkmark** again.

Step 6: Tap Checkmark to complete.

CANCEL

Work time is automatically calculated. Tap the **Checkmark** again.

Success! Tap OK.

SAVE