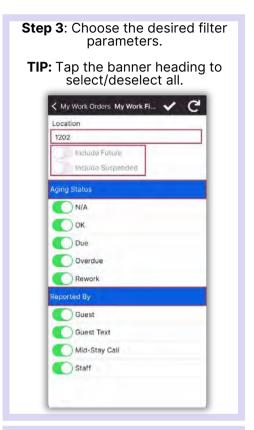

- Location
- Assignee
- · Work Order Name

Toggle to include:

- Future Work Orders
- · Suspended Work Orders
- Only Unassigned Work Orders

**Step 3**: Tap the **Checkmark** to apply filters.

佰

Phi

5

STANDARD INSPECTION

will be disabled.

Step 4: Tap the Checkmark to apply filters. ✓ My Work Orders My Work Fi...
✓ Location 1202 Include Future Include Suspended Aging Status N/A OK. Due Due Overdue Rework Guest Guest Text Mid-Stay Call Staff