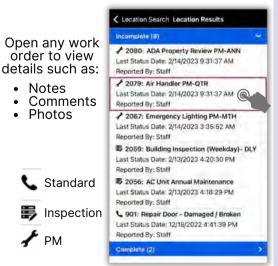

#### **AsgardMobile Managing My Work Orders - Android**

- Work Order ID
- Task Name
- Location
- Reported By

- Guest reported Work Orders designated by red take priority over Staff reported designated by green.
- Overdue Work Orders take priority over Due or OK

- Comments
- Work Order Details

Unit #11106 (2 Bdrm)

Occupied

#### **AsgardMobile** Managing My Work Orders (HSKP) Android

Step 3: Work Order quick view shows:

- Work Order ID
- Task Name
- Location
- Reported By

#### **Best Practices:**

- · Guest reported Work Orders designated in red take priority over Staff reported designated in green.
- Overdue Work Orders take priority over Due or OK.