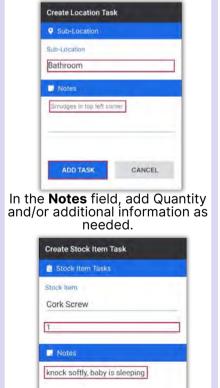

Step 4: Add additional Notes, if needed.

Repair HVAC - Air Handler Unit - In

Step 5: Tap Comments, +New Comment, to add Comments & Photos. Once entered, tap Save.

Tap the **Details** button when finished, not the back arrow.