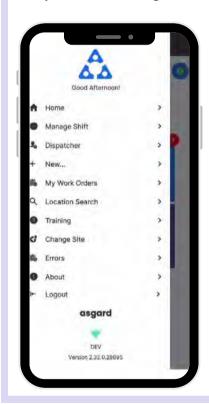

Step 5: The Hamburger Menu includes all of the options from the Home Screen, plus a few more, including:

- The ability to create a Standard or Inspection Work Order by tapping on + New...
- The option to **Change Site**, to access your training site, or if you have permissions for multiple sites.
- About is a convenience feature that includes the AsgardMobile version number and OS version of your device. This information is helpful if you need to call Support.
- Logout logs you out of the application but does not take you Off Shift.
   Remember to put yourself in Off Shift status before you log out!