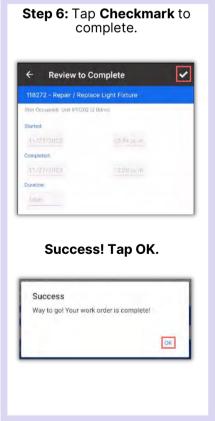

After saving your photo, you can **Edit** or **Remove** it by **pressing and holding** the saved photo.

Step 6: Tap Checkmark to complete.

Work time is automatically calculated. Tap the **Checkmark** again.

Success! Tap OK.