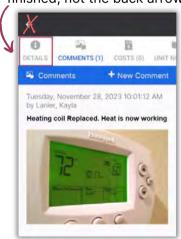

Step 4: Add additional Notes, if needed.

Repair HVAC - Air Handler Unit - In

Step 5: Tap Comments, +New Comment, to add Comments & Photos. Once entered, tap Save.

Tap the **Details** button when finished, not the back arrow.

Tap the **Details** button when finished, not the back arrow.

Step 3: Review Details Screen for important information.
Tap Start when you begin the

After saving your photo, you can **Edit** or **Remove** by **pressing** on the saved photo.