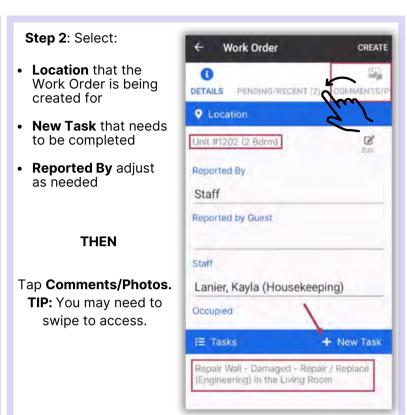

## AsgardMobile Create a Work Order (HSKP) Android

Step 4: Tap to switch Reported By to Guest or Staff, as needed. If you choose Guest, the Guest Name is Required.

Work Order

\* Work Order

The **name** of the user entering the work order will automatically populate in the **Staff** field.

Tap New Task.

Add **keyword(s)** to Search field, Tap on the **Task** to select, Tap **OK.** 

OK.

created.