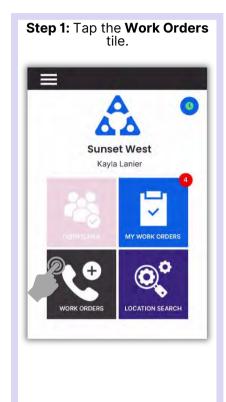

**My Work Orders** - shows the number of work orders assigned to you, including Standard, PMs, and Inspections. It's your one-stop place to track and complete your work orders.

**Dispatcher** - is permission-based and designed to grant users dispatcher capabilities and work order management from within the mobile application.

**New Work Order -** allows you to create a new work order directly from the Home Screen

**Location Search** - allows you to search all types of work orders for a specific location and provides filter options to narrow your search

Step 5: The Hamburger Menu includes all of the options from the Home Screen, plus a few more, including:

- The ability to create a Standard or Inspection Work Order by tapping on + New...
- The option to **Change Site**, to access your training site, or if you have permissions for multiple sites.
- About is a convenience feature that includes the AsgardMobile version number and OS version of your device. This information is helpful if you need to call Support.
- Logout logs you out of the application but does not take you Off Shift.
   Remember to put yourself in Off Shift status before you log out!