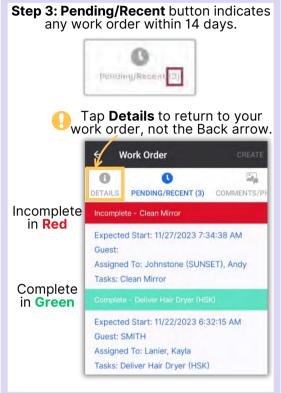

#### **AsgardMobile Managing My Work Orders - Android**

- Work Order ID
- Task Name
- Location
- Reported By

- Guest reported Work Orders designated by red take priority over Staff reported designated by green.
- Overdue Work Orders take priority over Due or OK

#### **AsgardMobile** Managing My Work Orders (HSKP) Android

Step 3: Work Order quick view shows:

- Work Order ID
- Task Name
- Location
- Reported By

#### **Best Practices:**

- · Guest reported Work Orders designated in red take priority over Staff reported designated in green.
- Overdue Work Orders take priority over Due or OK.