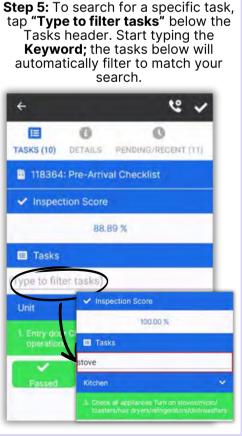

rk Order.



Step 4: Add additional Notes, if needed.



Step 5: Tap Comments, +New Comment, to add Comments & Photos.
Once entered, tap Save.



Tap the **Details** button when finished, not the back arrow.



Step 3: Review Details Screen for important information.
Tap Start when you begin the



After saving your photo, you can **Edit** or **Remove** by **pressing** on the saved photo.



Step 6: Tap Checkmark to complete.

CANCEL



Work time is automatically calculated. Tap the **Checkmark** again.



Success! Tap OK.



SAVE



### AsgardMobile Actions Taken - Android















# AsgardMobile Create an Inspection (ENG) Android





















# AsgardMobile Create an Inspection (HSKP) Android





















# AsgardMobile Complete an Inspection (ENG) Android

















6 1

0

88.89 %



# AsgardMobile Complete an Inspection (HSKP) Android



















# AsgardMobile Complete a PM (ENG) Android



















# AsgardMobile Complete a PM (HSKP) Android



















#### AsgardMobile Pause a Work Order - Android











Step 5: Paused Work Orders will be





#### **AsgardMobile Suspend Work Order - Android**

Step 1: Tap Dispatcher from the Home Screen.



Step 2: Tap to open Work Order.



Step 3: Tap the Three Dots and select Suspend.



Step 4: Select a Suspend Reason.



Step 5: If necessary, tap Suspend Overdue Date to change Overdue



Select a new date, click Done



Suspended Work Orders have a Gray or Blue Banner



Step 7: To view Suspended work orders, Filter for Include Suspended.



The Dispatcher List shows:



St