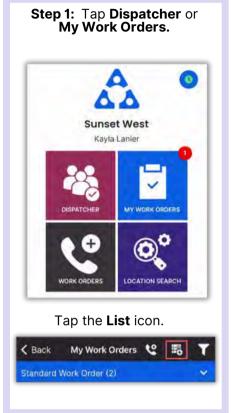

**My Work Orders** - shows the number of work orders assigned to you, including Standard, PMs, and Inspections. It's your one-stop place to track and complete your work orders.

**Dispatcher** - is permission-based and designed to grant users dispatcher capabilities and work order management from within the mobile application.

**New Work Order -** allows you to create a new work order directly from the Home Screen

**Location Search** - allows you to search all types of work orders for a specific location and provides filter options to narrow your search