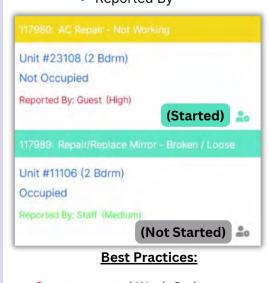

#### **AsgardMobile Managing My Work Orders - Android**

- Work Order ID
- Task Name
- Location
- Reported By

- Guest reported Work Orders designated by red take priority over Staff reported designated by green.
- Overdue Work Orders take priority over Due or OK

#### **Best Practices:**

- · Guest reported Work Orders designated in red take priority over Staff reported designated in green.
- Overdue Work Orders take priority over Due or OK.