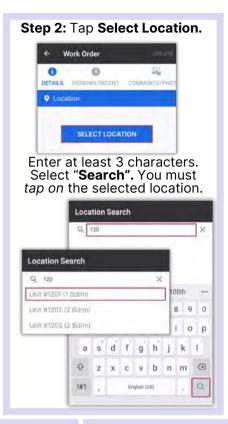

#### **AsgardMobile Location Search**

**Step 3:** Type the first three characters of the location and tap Search. Location Search C 120

Step 5: Enter your search parameters:

**Begin Entry Date & End Entry Date** defaults to the last 30 days-adjust as needed