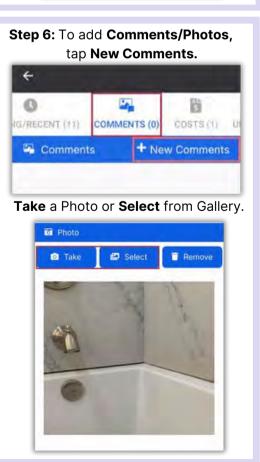

Step 4: Add additional Notes, if needed.

Repair HVAC - Air Handler Unit - In

Step 5: Tap Comments, +New Comment, to add Comments & Photos. Once entered, tap Save.

Tap the **Details** button when finished, not the back arrow.

After saving your photo, you can **Edit** or **Remove** it by **pressing and holding** the saved photo.

Step 6: Tap Checkmark to complete.

Work time is automatically calculated. Tap the **Checkmark** again.