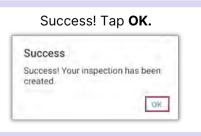

* again.



Success! Tap OK.





# AsgardMobile Complete a Work Order (HSKP) Android

Step 1: Tap My Work Orders.



Step 2: Select a Work Order.



Step 4: Add additional Notes, if needed.



Step 5: Tap Comments, +New Comment, to add Comments & Photos.
Once entered, tap Save.



Tap the **Details** button when finished, not the back arrow.



Step 3: Review Details Screen for important information.
Tap Start when you begin the



After saving your photo, you can **Edit** or **Remove** by **pressing** on the saved photo.



Step 6: Tap Checkmark to complete.

CANCEL



Work time is automatically calculated. Tap the **Checkmark** again.



Success! Tap OK.



SAVE



### AsgardMobile Actions Taken - Android















# AsgardMobile Create an Inspection (ENG) Android





















# AsgardMobile Create an Inspection (HSKP) Android





















# AsgardMobile Complete an Inspection (ENG) Android

















6 1

0

88.89 %



# AsgardMobile Complete an Inspection (HSKP) Android



















# AsgardMobile Complete a PM (ENG) Android



















# AsgardMobile Complete a PM (HSKP) Android



















#### AsgardMobile Pause a Work Order - Android











Step 5: Paused Work Orders will be





#### **AsgardMobile Suspend Work Order - Android**

Step 1: Tap Dispatcher from the Home Screen.



Step 2: Tap to open Work Order.



Step 3: Tap the Three Dots and select Suspend.



Step 4: Select a Suspend Reason.



Step 5: If necessary, tap Suspend Overdue Date to change Overdue



Select a new date, click Done



Suspended Work Orde