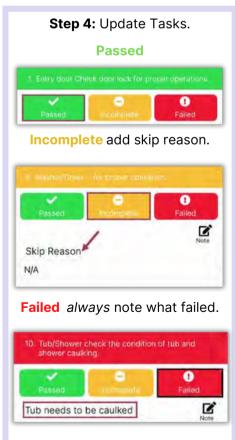

Work Order.



Step 4: Add additional Notes, if needed.



Step 5: Tap Comments, +New Comment, to add Comments & Photos.
Once entered, tap Save.



Tap the **Details** button when finished, not the back arrow.



Step 3: Review Details Screen for important information.
Tap Start when you begin the



After saving your photo, you can **Edit** or **Remove** by **pressing** on the saved photo.



Step 6: Tap Checkmark to complete.

CANCEL



Work time is automatically calculated. Tap the **Checkmark** again.



Success! Tap OK.



SAVE



### AsgardMobile Actions Taken - Android















# AsgardMobile Create an Inspection (ENG) Android





















# AsgardMobile Create an Inspection (HSKP) Android





















# AsgardMobile Complete an Inspection (ENG) Android

















6 1

0

88.89 %



# AsgardMobile Complete an Inspection (HSKP) Android



















# AsgardMobile Complete a PM (ENG) Android



















# AsgardMobile Complete a PM (HSKP) Android



















#### AsgardMobile Pause a Work Order - Android











Step 5: Paused Work Orders will be





#### **AsgardMobile Suspend Work Order - Android**

Step 1: Tap Dispatcher from the Home Screen.



Step 2: Tap to open Work Order.



Step 3: Tap the Three Dots and select Suspend.



Step 4: Select a Suspend Reason.



Step 5: If necessary, tap Suspend Overdue Date to change Overdue



Select a new date, click Done



Suspended Work Orders have a Gray or Blue Banner



Step 7: To view Suspended work orders, Filter for Include Suspended.



The Dispatcher List shows: