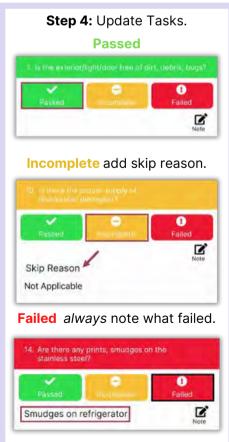

ment, to add Comments & Photos.
Once entered, tap Save.



Tap the **Details** button when finished, not the back arrow.



Step 3: Review Details Screen for important information.
Tap Start when you begin the



After saving your photo, you can **Edit** or **Remove** by **pressing** on the saved photo.



Step 6: Tap Checkmark to complete.

CANCEL



Work time is automatically calculated. Tap the **Checkmark** again.



Success! Tap OK.



SAVE



### AsgardMobile Actions Taken - Android















# AsgardMobile Create an Inspection (ENG) Android





















# AsgardMobile Create an Inspection (HSKP) Android





















# AsgardMobile Complete an Inspection (ENG) Android

















6 1

0

88.89 %



# AsgardMobile Complete an Inspection (HSKP) Android



















# AsgardMobile Complete a PM (ENG) Android



















# AsgardMobile Complete a PM (HSKP) Android



















#### AsgardMobile Pause a Work Order - Android











Step 5: Paused Work Orders will be





#### **AsgardMobile Suspend Work Order - Android**

Step 1: Tap Dispatcher from the Home Screen.



Step 2: Tap to open Work Order.



Step 3: Tap the Three Dots and select Suspend.



Step 4: Select a Suspend Reason.



Step 5: If necessary, tap Suspend Overdue Date to change Overdue



Select a new date, click Done



Suspended Work Orders have a Gray or Blue Banner



Step 7: To view Suspended work orders, Filter for Include Suspended.



The Dispatcher List shows:



Step 8: To Unsuspend a work order, tap the Three Dots and select Unsuspend.