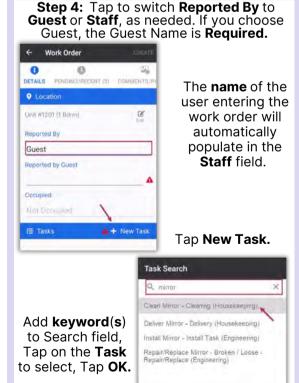

## AsgardMobile Create a Work Order (HSKP) Android

Step 4: Tap to switch Reported By to Guest or Staff, as needed. If you choose Guest, the Guest Name is Required.

Work Order

\* Work Order

The **name** of the user entering the work order will automatically populate in the **Staff** field.

Tap New Task.

Add **keyword(s)** to Search field, Tap on the **Task** to select, Tap **OK.** 

OK.

created.