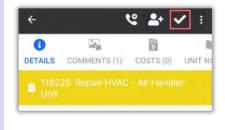

## AsgardMobile Complete a Work Order (ENG) Android

Step 1: Tap My Work Orders.

Step 2: Select a Work Order.

**Step 3:** Review **Details Screen** for important information.

Tap **Start** when you begin the work.

# AsgardMobile Complete a Work Order (HSKP) Android

Step 1: Tap My Work Orders.

Step 2: Select a Work Order.

Step 4: Add additional Notes, if needed.

Step 5: Tap Comments, +New Comment, to add Comments & Photos.
Once entered, tap Save.