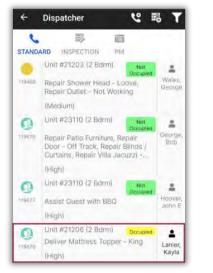

#### **AsgardMobile Managing My Work Orders - Android**

- Work Order ID
- Task Name
- Location
- Reported By

- Guest reported Work Orders designated by red take priority over Staff reported designated by green.
- Overdue Work Orders take priority over Due or OK

#### **Best Practices:**

- · Guest reported Work Orders designated in red take priority over Staff reported designated in green.
- Overdue Work Orders take priority over Due or OK.