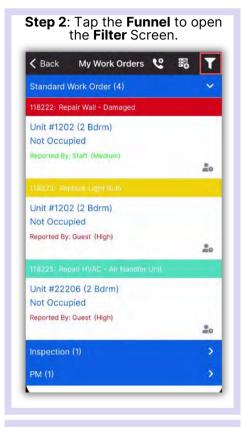

# AsgardMobile Dispatcher Filters - Android

Step 1: Tap Dispatcher from the Home Screen.

Sunset West
Kayla Lanier

WORK ORDERS

LOCATION SEARCH

Then, tap the Funnel to open the Filter Screen.

**Step 2**: Choose the desired filter parameters by entering: