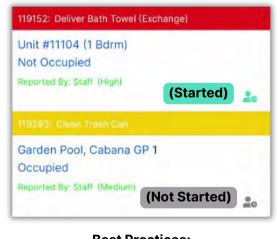

#### **AsgardMobile Managing My Work Orders - Android**

- Work Order ID
- Task Name
- Location
- Reported By

- Guest reported Work Orders designated by red take priority over Staff reported designated by green.
- Overdue Work Orders take priority over Due or OK

#### **Best Practices:**

- · Guest reported Work Orders designated in red take priority over Staff reported designated in green.
- Overdue Work Orders take priority over Due or OK.