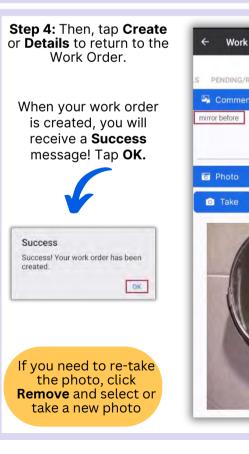

Tap New Task.

Add **keyword(s)** to Search field, Tap on the **Task** to select, Tap **OK.** 

OK.

created.