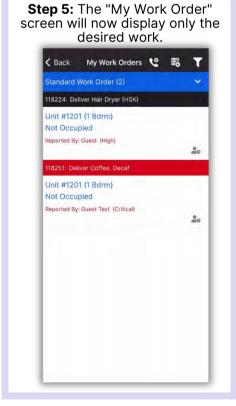

will be disabled.

Step 4: Tap the Checkmark to apply filters. ✓ My Work Orders My Work Fi...
✓ Location 1201 Include Future Include Suspended Aging Status N/A OK OK Due Due Overdue Rework Reported By Guest Guest Text Mid-Stay Call ) Staff