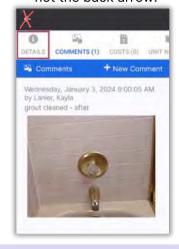

Step 4: Add additional Notes, if needed.

Repair HVAC - Air Handler Unit - In

Step 5: Tap Comments, +New Comment, to add Comments & Photos. Once entered, tap Save.

Tap the **Details** button when finished, not the back arrow.

After saving your photo, you can **Edit** or **Remove** it by **pressing and holding** the saved photo.

Step 6: Tap Checkmark to complete.

Work time is automatically calculated. Tap the **Checkmark** again.

Tap the **Details** button when finished, not the back arrow.

Step 3: Review Details Screen for important information.
Tap Start when you begin the

After saving your photo, you can **Edit** or **Remove** by **pressing** on the saved photo.