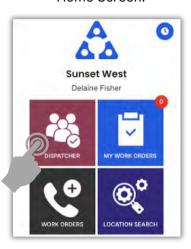

**My Work Orders** - shows the number of work orders assigned to you, including Standard, PMs, and Inspections. It's your one-stop place to track and complete your work orders.

**Dispatcher** - is permission-based and designed to grant users dispatcher capabilities and work order management from within the mobile application.

**New Work Order -** allows you to create a new work order directly from the Home Screen

**Location Search** - allows you to search all types of work orders for a specific location and provides filter options to narrow your search