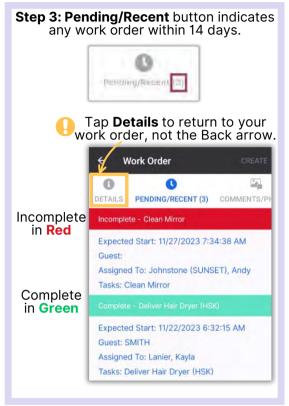

#### **AsgardMobile Managing My Work Orders - Android**

- Work Order ID
- Task Name
- Location
- Reported By

- Guest reported Work Orders designated by red take priority over Staff reported designated by green.
- Overdue Work Orders take priority over Due or OK

#### **Best Practices:**

- · Guest reported Work Orders designated in red take priority over Staff reported designated in green.
- Overdue Work Orders take priority over Due or OK.