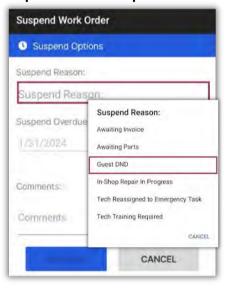

#### **AsgardMobile Suspend Work Order - Android**

Step 1: Tap Dispatcher from the Home Screen.

Step 2: Tap to open Work Order.

Step 3: Tap the Three Dots and select Suspend.

Step 4: Select a Suspend Reason.