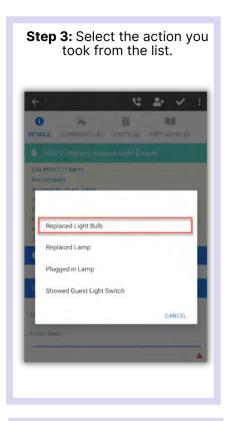

k to complete.



Work time is automatically calculated. Tap the **Checkmark** again.



Success! Tap OK.





# AsgardMobile Complete a Work Order (HSKP) Android

Step 1: Tap My Work Orders.



Step 2: Select a Work Order.



Step 4: Add additional Notes, if needed.



Step 5: Tap Comments, +New Comment, to add Comments & Photos.
Once entered, tap Save.



Tap the **Details** button when finished, not the back arrow.



Step 3: Review Details Screen for important information.
Tap Start when you begin the



After saving your photo, you can **Edit** or **Remove** by **pressing** on the saved photo.



Step 6: Tap Checkmark to complete.

CANCEL



Work time is automatically calculated. Tap the **Checkmark** again.



Success! Tap OK.



SAVE



### AsgardMobile Actions Taken - Android















# AsgardMobile Create an Inspection (ENG) Android





















# AsgardMobile Create an Inspection (HSKP) Android





















# AsgardMobile Complete an Inspection (ENG) Android

















6 1

0

88.89 %



# AsgardMobile Complete an Inspection (HSKP) Android



















# AsgardMobile Complete a PM (ENG) Android



















# AsgardMobile Complete a PM (HSKP) Android



















#### AsgardMobile Pause a Work Order - Android











Step 5: Paused Work Orders will be





#### **AsgardMobile Suspend Work Order - Android**

Step 1: Tap Dispatcher from the Home Screen.



Step 2: Tap to open Work Order.



Step 3: Tap the Three Dots and select Suspend.



Step 4: Select a Suspend Reason.



Step 5: If necessary, tap Suspend Overdue D