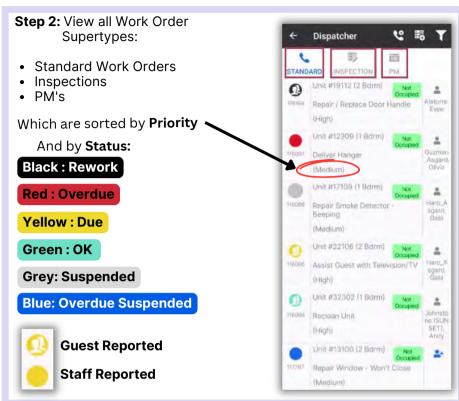

# AsgardMobile Navigating Dispatcher (Part 1) Android

#### **AsgardMobile Managing My Work Orders - Android**

- Work Order ID
- Task Name
- Location
- Reported By

- Guest reported Work Orders designated by red take priority over Staff reported designated by green.
- Overdue Work Orders take priority over Due or OK

#### **Best Practices:**

- · Guest reported Work Orders designated in red take priority over Staff reported designated in green.
- Overdue Work Orders take priority over Due or OK.