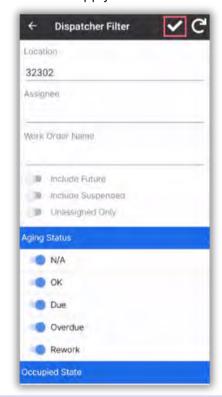

- Location
- Assignee
- · Work Order Name

Toggle to include:

- Future Work Orders
- · Suspended Work Orders
- Only Unassigned Work Orders

**Step 3**: Tap the **Checkmark** to apply filters.

佰

Phi

5

STANDARD INSPECTION

IMPORTANT: Filters will persist until they are manually Reset.

**Step 4:** Now the Dispatcher Screen shows only the desired work.

ocupied State

Important to remember your selected filters effect all three Work Order Screens: