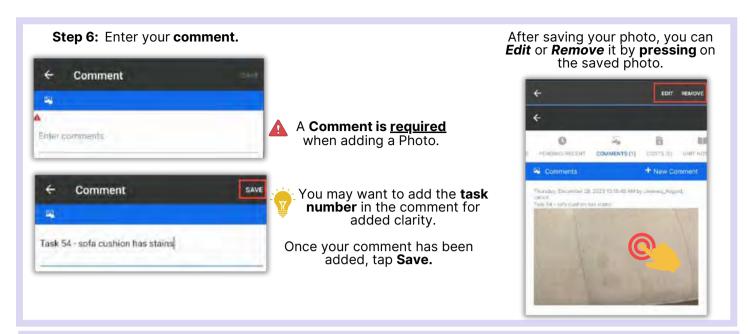

Tap the **Details** button when finished, not the back arrow.

Step 3: Review Details Screen for important information.
Tap Start when you begin the

After saving your photo, you can **Edit** or **Remove** by **pressing** on the saved photo.

Step 6: Tap Checkmark to complete.

CANCEL

Work time is automatically calculated. Tap the **Checkmark** again.

Success! Tap OK.

SAVE