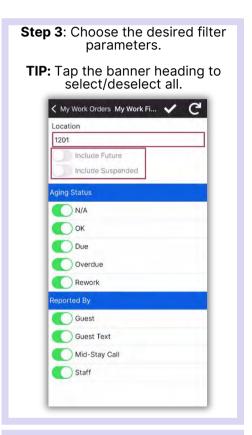

- Location
- Assignee
- · Work Order Name

Toggle to include:

- Future Work Orders
- · Suspended Work Orders
- Only Unassigned Work Orders

**Step 3**: Tap the **Checkmark** to apply filters.

佰

Phi

5

STANDARD INSPECTION

IMPORTANT: Filters will persist until they are manually Reset.

**Step 4:** Now the Dispatcher Screen shows only the desired work.

ocupied State

Important to remember your selected filters effect all three Work Order Screens: