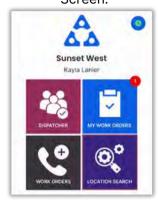

#### **AsgardMobile Location Search**

**Step 3:** Type the first three characters of the location and tap Search. Location Search C 120

Step 5: Enter your search parameters:

**Begin Entry Date & End Entry Date** defaults to the last 30 days-adjust as needed

Use the on/off toggle buttons or tap the banner headings to either select or deselect all.

- Type: Filters for Standard Work Orders, Inspections, PMs or All Types
- Status: filters for Incomplete, Complete, Cancelled, Expired, and Superseded
- **Department:** Provides filters for Housekeeping, Engineering, Activities, etc.