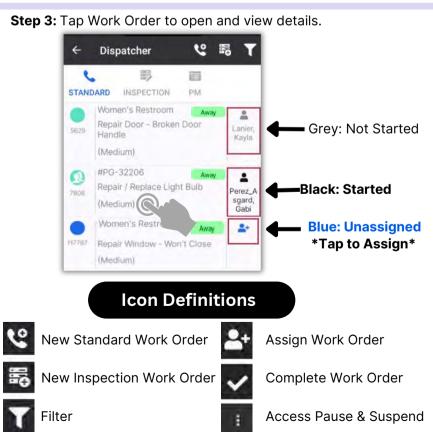

# AsgardMobile Navigating Dispatcher (Part 2) Android

DETAILS COMMENTS (1) COSTS (2) UNIT NO COSTS (2)

Step 3: Tap Comments to view

Comments & Photos.

Tap Costs to view Parts & Labor.