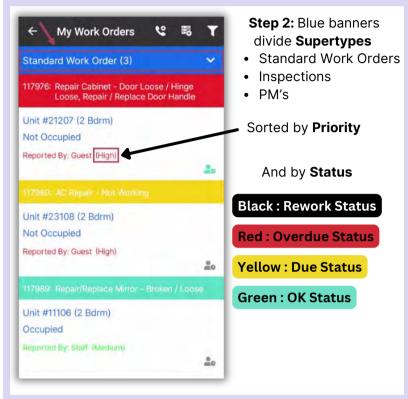

#### **AsgardMobile Managing My Work Orders - Android**

- Work Order ID
- Task Name
- Location
- Reported By

- Guest reported Work Orders designated by red take priority over Staff reported designated by green.
- Overdue Work Orders take priority over Due or OK

- Comments
- Work Order Details

Unit #11106 (2 Bdrm)

Occupied

#### **AsgardMobile** Managing My Work Orders (HSKP) Android

Step 3: Work Order quick view shows:

- Work Order ID
- Task Name
- Location
- Reported By