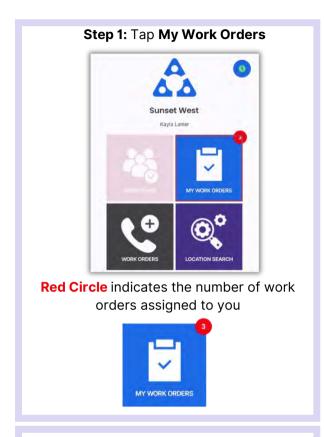

# AsgardMobile My Work Order Filters - ENG

Step 1: Tap My Work Orders from the Home Screen.

Sunset West
Kayla Lanier

MY WORK ORDERS

WORK ORDERS

LOCATION SEARCH

**Note:** If you do not have the Dispatcher permission the tile

will be disabled.

Step 4: Tap the Checkmark to apply filters. ✓ My Work Orders My Work Fi...
✓ Location 1202 Include Future Include Suspended Aging Status N/A OK. Due Due Overdue Rework Guest Guest Text Mid-Stay Call Staff