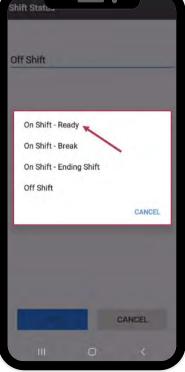

Tap the clock to open the Shift Status screen. Select your status

**On Shift-Ready**: First thing you do is put yourself in **On Shift-Ready** status to receive work orders

On Shift-Break: Provides a courtesy timer to let you, they system, and front desk know how long you have been on Break

On Shift-Ending Shift: Recommended 15 minutes before you leave for the day, allowing you to finish up your work

**Off Shift**: Make sure you change to Off-Shift **before** you log out for the day

Step 4: The four tiles allow you to navigate to different features and functionalities