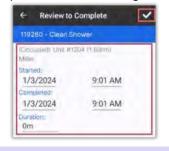

# AsgardMobile Complete a Work Order (HSKP) Android

Step 1: Tap My Work Orders.

Step 2: Select a Work Order.

Step 4: Add additional Notes, if needed.

Step 5: Tap Comments, +New Comment, to add Comments & Photos.
Once entered, tap Save.

Tap the **Details** button when finished, not the back arrow.

Step 3: Review Details Screen for important information.
Tap Start when you begin the

After saving your photo, you can **Edit** or **Remove** by **pressing** on the saved photo.

Step 6: Tap Checkmark to complete.

CANCEL

Work time is automatically calculated. Tap the **Checkmark** again.

Success! Tap OK.

SAVE