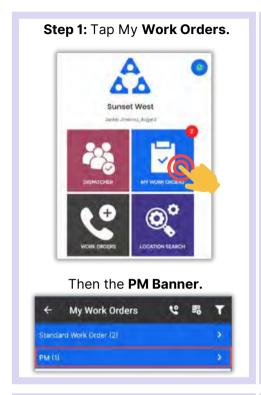

**My Work Orders** - shows the number of work orders assigned to you, including Standard, PMs, and Inspections. It's your one-stop place to track and complete your work orders.

**Dispatcher** - is permission-based and designed to grant users dispatcher capabilities and work order management from within the mobile application.

**New Work Order -** allows you to create a new work order directly from the Home Screen

**Location Search** - allows you to search all types of work orders for a specific location and provides filter options to narrow your search