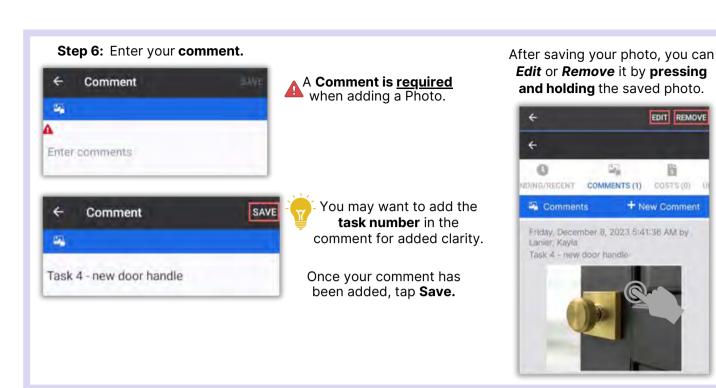

Step 4: Add additional Notes, if needed.

Repair HVAC - Air Handler Unit - In

Step 5: Tap Comments, +New Comment, to add Comments & Photos. Once entered, tap Save.

Tap the **Details** button when finished, not the back arrow.

After saving your photo, you can **Edit** or **Remove** it by **pressing and holding** the saved photo.

Step 6: Tap Checkmark to complete.

Work time is automatically calculated. Tap the **Checkmark** again.