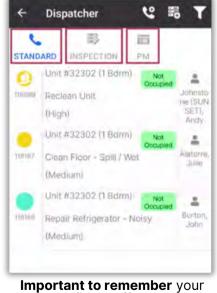

# AsgardMobile Dispatcher Filters - Android

Step 1: Tap Dispatcher from the Home Screen.

Sunset West
Kayla Lanier

WORK ORDERS

LOCATION SEARCH

Then, tap the Funnel to open the Filter Screen.

**Step 2**: Choose the desired filter parameters by entering:

- Location
- Assignee
- · Work Order Name

Toggle to include:

- Future Work Orders
- · Suspended Work Orders
- Only Unassigned Work Orders

**Step 3**: Tap the **Checkmark** to apply filters.

佰

Phi

5

STANDARD INSPECTION

IMPORTANT: Filters will persist until they are manually Reset.

**Step 4:** Now the Dispatcher Screen shows only the desired work.

ocupied State

Important to remember your selected filters effect all three Work Order Screens:

- Standard
- Inspections
- PMs