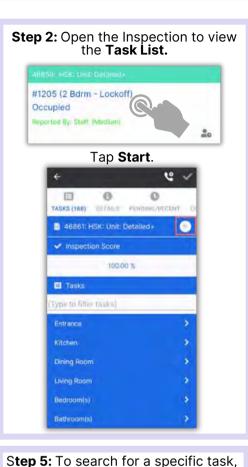

Comment, to add Comments & Photos.
Once entered, tap Save.



Tap the **Details** button when finished, not the back arrow.



Step 3: Review Details Screen for important information.
Tap Start when you begin the



After saving your photo, you can **Edit** or **Remove** by **pressing** on the saved photo.



Step 6: Tap Checkmark to complete.

CANCEL



Work time is automatically calculated. Tap the **Checkmark** again.



Success! Tap OK.



SAVE



### AsgardMobile Actions Taken - Android















# AsgardMobile Create an Inspection (ENG) Android





















# AsgardMobile Create an Inspection (HSKP) Android





















# AsgardMobile Complete an Inspection (ENG) Android

















6 1

0

88.89 %



# AsgardMobile Complete an Inspection (HSKP) Android



















# AsgardMobile Complete a PM (ENG) Android



















# AsgardMobile Complete a PM (HSKP) Android



















#### AsgardMobile Pause a Work Order - Android











Step 5: Paused Work Orders will be





#### **AsgardMobile Suspend Work Order - Android**

Step 1: Tap Dispatcher from the Home Screen.



Step 2: Tap to open Work Order.



Step 3: Tap the Three Dots and select Suspend.



Step 4: Select a Suspend Reason.



Step 5: If necessary, tap Suspend Overdue Date to change Overdue



Select a new date, click Done



Suspended Work Orders have a Gray or Blue Banner



Step 7: To view Suspended work orders, Filter for Include Suspended.



The Dispatcher List shows:



Step 8: To Unsuspend a work order, tap the Three Dots and select Unsuspend.