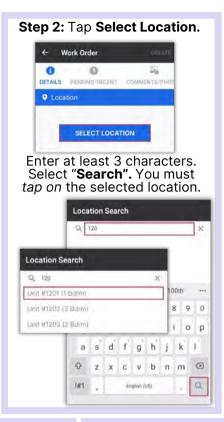

#### **AsgardMobile Location Search**

**Step 3:** Type the first three characters of the location and tap Search. Location Search C 120

Step 5: Enter your search parameters:

**Begin Entry Date & End Entry Date** defaults to the last 30 days-adjust as needed