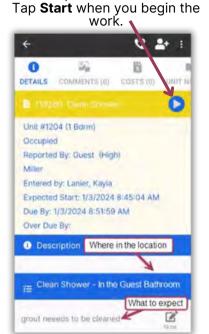

## AsgardMobile Complete a Work Order (ENG) Android

Step 1: Tap My Work Orders.

Step 2: Select a Work Order.

**Step 3:** Review **Details Screen** for important information.

Tap **Start** when you begin the work.

Tap the **Details** button when finished, not the back arrow.

Step 3: Review Details Screen for important information.
Tap Start when you begin the

After saving your photo, you can **Edit** or **Remove** by **pressing** on the saved photo.