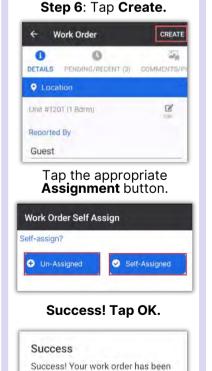

After saving your photo, you can **Edit** or **Remove** it by **pressing and holding** the saved photo.

Step 6: Tap Checkmark to complete.

Work time is automatically calculated. Tap the **Checkmark** again.

Success! Tap OK.