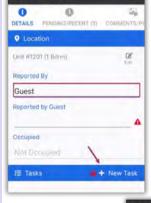

## AsgardMobile Create a Work Order (HSKP) Android

Step 4: Tap to switch Reported By to Guest or Staff, as needed. If you choose Guest, the Guest Name is Required.

Work Order

\* Work Order

The **name** of the user entering the work order will automatically populate in the **Staff** field.