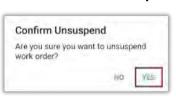

The Dispatcher List shows:

Step 8: To Unsuspend a work order, tap the Three Dots and select Unsuspend.