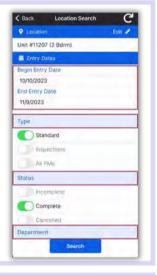

#### **AsgardMobile Location Search**

**Step 3:** Type the first three characters of the location and tap Search. Location Search C 120

Step 5: Enter your search parameters:

**Begin Entry Date & End Entry Date** defaults to the last 30 days-adjust as needed

Use the on/off toggle buttons or tap the banner headings to either select or deselect all.

- Type: Filters for Standard Work Orders, Inspections, PMs or All Types
- Status: filters for Incomplete, Complete, Cancelled, Expired, and Superseded
- **Department:** Provides filters for Housekeeping, Engineering, Activities, etc.