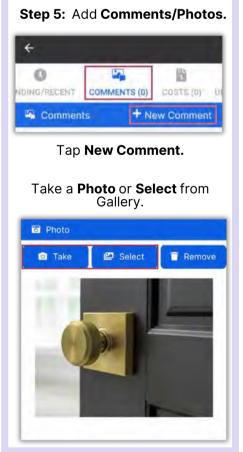

# AsgardMobile Complete a PM (ENG) Android

# AsgardMobile Complete a PM (HSKP) Android