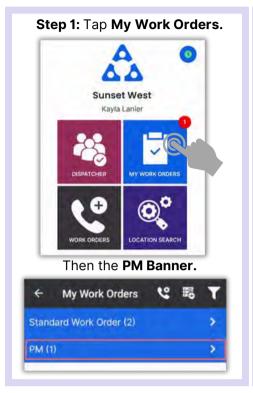

## AsgardMobile Complete a Work Order (ENG) Android

Step 1: Tap My Work Orders.

Step 2: Select a Work Order.

**Step 3:** Review **Details Screen** for important information.

Tap **Start** when you begin the work.