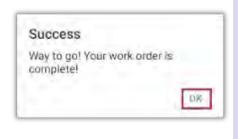

Step 6: Tap Checkmark to complete.

CANCEL

Work time is automatically calculated. Tap the **Checkmark** again.

Success! Tap OK.

SAVE