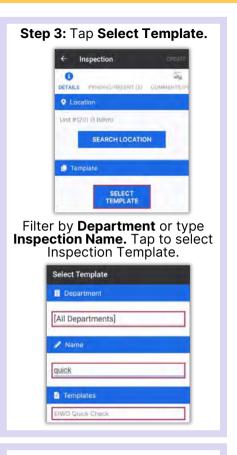

**Checkmark** again.



Success! Tap OK.





# AsgardMobile Complete a Work Order (HSKP) Android

Step 1: Tap My Work Orders.



Step 2: Select a Work Order.



Step 4: Add additional Notes, if needed.



Step 5: Tap Comments, +New Comment, to add Comments & Photos.
Once entered, tap Save.



Tap the **Details** button when finished, not the back arrow.



Step 3: Review Details Screen for important information.
Tap Start when you begin the



After saving your photo, you can **Edit** or **Remove** by **pressing** on the saved photo.



Step 6: Tap Checkmark to complete.

CANCEL



Work time is automatically calculated. Tap the **Checkmark** again.



Success! Tap OK.



SAVE



### AsgardMobile Actions Taken - Android















# AsgardMobile Create an Inspection (ENG) Android





















# AsgardMobile Create an Inspection (HSKP) Android





















# AsgardMobile Complete an Inspection (ENG) Android

















6 1

0

88.89 %



# AsgardMobile Complete an Inspection (HSKP) Android



















# AsgardMobile Complete a PM (ENG) Android



















# AsgardMobile Complete a PM (HSKP) Android



















#### AsgardMobile Pause a Work Order - Android











Step 5: Paused Work Orders will be





#### **AsgardMobile Suspend Work Order - Android**

Step 1: Tap Dispatcher from the Home Screen.



Step 2: Tap to open Work Order.



Step 3: Tap the Three Dots and select Suspend.



Step 4: Select a Suspend Reason.



Step 5: If necessary, tap Suspend Overdue Date to change Overdue



Select a new date, click Done



Suspend