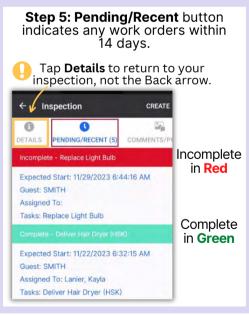

# AsgardMobile Create an Inspection (ENG) Android

# AsgardMobile Create an Inspection (HSKP) Android