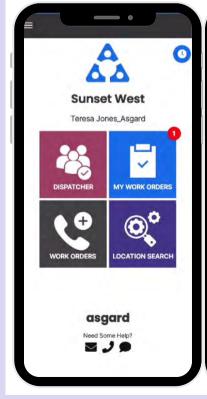

**Step 1:** Log into AsgardMobile using your Asgard username and password

Note: If you don't know your login credentials or can't remember them, contact us at support@asgardsoftware.com

**Step 2:** AsgardMobile opens displaying your site and your name

Need Help?

Contact Customer Support by email, phone, or text

**Step 3:** The **Manage Shift** button is the **Clock** within a blue circle and enables you to change your status from **Ready** to **On Break**, **Ending Shift**, or **Off Shift**.

**My Work Orders** - shows the number of work orders assigned to you, including Standard, PMs, and Inspections. It's your one-stop place to track and complete your work orders.

**Dispatcher** - is permission-based and designed to grant users dispatcher capabilities and work order management from within the mobile application.

**New Work Order -** allows you to create a new work order directly from the Home Screen

**Location Search** - allows you to search all types of work orders for a specific location and provides filter options to narrow your search