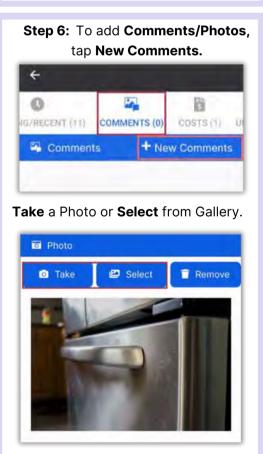

Step 4: Add additional Notes, if needed.

Repair HVAC - Air Handler Unit - In

Step 5: Tap Comments, +New Comment, to add Comments & Photos. Once entered, tap Save.

Tap the **Details** button when finished, not the back arrow.

After saving your photo, you can **Edit** or **Remove** it by **pressing and holding** the saved photo.

Step 6: Tap Checkmark to complete.

Work time is automatically calculated. Tap the **Checkmark** again.