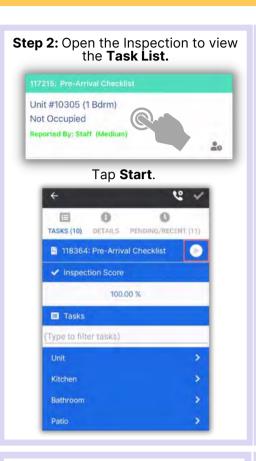

t a Work Order.



Step 4: Add additional Notes, if needed.



Step 5: Tap Comments, +New Comment, to add Comments & Photos.
Once entered, tap Save.



Tap the **Details** button when finished, not the back arrow.



Step 3: Review Details Screen for important information.
Tap Start when you begin the



After saving your photo, you can **Edit** or **Remove** by **pressing** on the saved photo.



Step 6: Tap Checkmark to complete.

CANCEL



Work time is automatically calculated. Tap the **Checkmark** again.



Success! Tap OK.



SAVE



### AsgardMobile Actions Taken - Android















# AsgardMobile Create an Inspection (ENG) Android





















# AsgardMobile Create an Inspection (HSKP) Android





















# AsgardMobile Complete an Inspection (ENG) Android

















6 1

0

88.89 %



# AsgardMobile Complete an Inspection (HSKP) Android



















# AsgardMobile Complete a PM (ENG) Android



















# AsgardMobile Complete a PM (HSKP) Android



















#### AsgardMobile Pause a Work Order - Android











Step 5: Paused Work Orders will be





#### **AsgardMobile Suspend Work Order - Android**

Step 1: Tap Dispatcher from the Home Screen.



Step 2: Tap to open Work Order.



Step 3: Tap the Three Dots and select Suspend.



Step 4: Select a Suspend Reason.



Step 5: If necessary, tap Suspend Overdue Date to change Overdue



Select a new date, click Done



Suspended Work Orders have a Gray or Blue Banner



Step 7: To view Suspended work orders, Filter for Include Suspended.



The Dispatcher List shows: