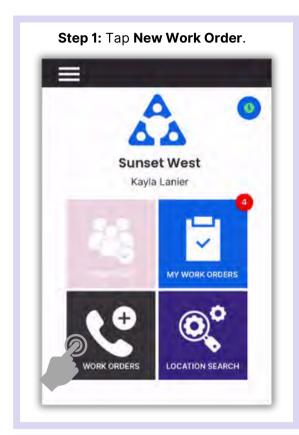

**New Work Order -** allows you to create a new work order directly from the Home Screen

**Location Search** - allows you to search all types of work orders for a specific location and provides filter options to narrow your search