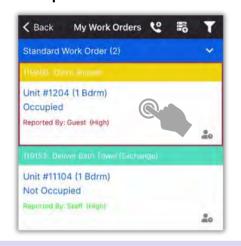

#### **AsgardMobile Managing My Work Orders - Android**

- Work Order ID
- Task Name
- Location
- Reported By

- Guest reported Work Orders designated by red take priority over Staff reported designated by green.
- Overdue Work Orders take priority over Due or OK

#### **AsgardMobile** Managing My Work Orders (HSKP) Android

Step 3: Work Order quick view shows:

- Work Order ID
- Task Name
- Location
- Reported By

#### **Best Practices:**

- · Guest reported Work Orders designated in red take priority over Staff reported designated in green.
- Overdue Work Orders take priority over Due or OK.