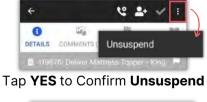

The Dispatcher List shows:

Step 8: To Unsuspend a work order, tap the Three Dots and select Unsuspend.