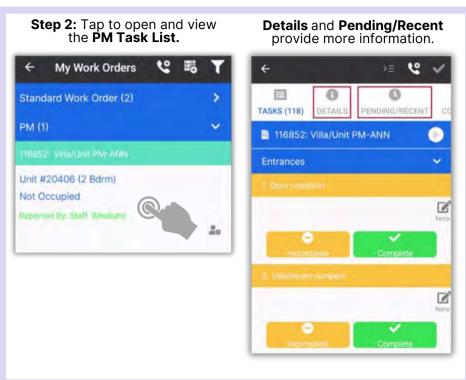

# AsgardMobile Complete a PM (ENG) Android

# AsgardMobile Complete a PM (HSKP) Android