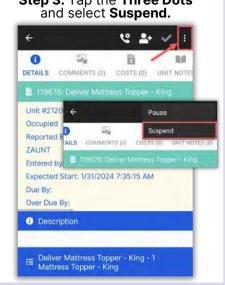

#### **AsgardMobile Suspend Work Order - Android**

Step 1: Tap Dispatcher from the Home Screen.

Step 2: Tap to open Work Order.

Step 3: Tap the Three Dots and select Suspend.

Step 4: Select a Suspend Reason.