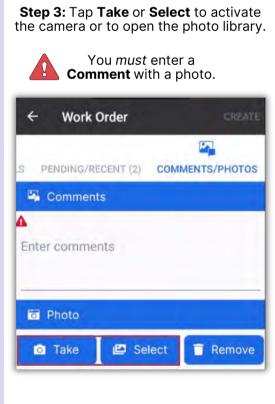

Tap New Task.

Add **keyword(s)** to Search field, Tap on the **Task** to select, Tap **OK.** 

OK.

created.