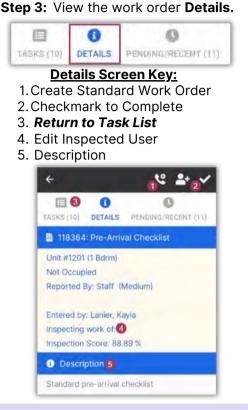

a Work Order.



Step 4: Add additional Notes, if needed.



Step 5: Tap Comments, +New Comment, to add Comments & Photos.
Once entered, tap Save.



Tap the **Details** button when finished, not the back arrow.



Step 3: Review Details Screen for important information.
Tap Start when you begin the



After saving your photo, you can **Edit** or **Remove** by **pressing** on the saved photo.



Step 6: Tap Checkmark to complete.

CANCEL



Work time is automatically calculated. Tap the **Checkmark** again.



Success! Tap OK.



SAVE



### AsgardMobile Actions Taken - Android















# AsgardMobile Create an Inspection (ENG) Android





















# AsgardMobile Create an Inspection (HSKP) Android





















# AsgardMobile Complete an Inspection (ENG) Android

















6 1

0

88.89 %



# AsgardMobile Complete an Inspection (HSKP) Android



















# AsgardMobile Complete a PM (ENG) Android



















# AsgardMobile Complete a PM (HSKP) Android



















#### AsgardMobile Pause a Work Order - Android











Step 5: Paused Work Orders will be





#### **AsgardMobile Suspend Work Order - Android**

Step 1: Tap Dispatcher from the Home Screen.



Step 2: Tap to open Work Order.



Step 3: Tap the Three Dots and select Suspend.



Step 4: Select a Suspend Reason.



Step 5: If necessary, tap Suspend Overdue Date to change Overdue



Select a new date, click Done



Suspended Work Orders have a Gray or Blue Banner



Step 7: To view Suspended work orders, Filter for Include Suspended.



The Dispatcher List shows: