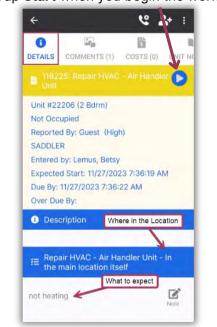

## AsgardMobile Complete a Work Order (ENG) Android

Step 1: Tap My Work Orders.

Step 2: Select a Work Order.

**Step 3:** Review **Details Screen** for important information.

Tap **Start** when you begin the work.

Step 4: Add additional Notes, if needed.

Repair HVAC - Air Handler Unit - In

Step 5: Tap Comments, +New Comment, to add Comments & Photos. Once entered, tap Save.

Tap the **Details** button when finished, not the back arrow.