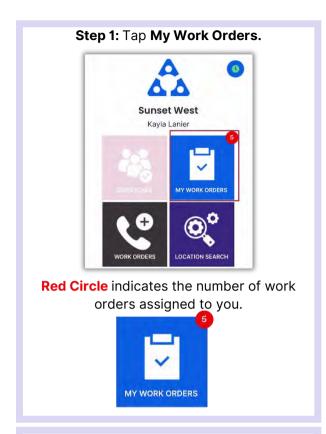

**My Work Orders** - shows the number of work orders assigned to you, including Standard, PMs, and Inspections. It's your one-stop place to track and complete your work orders.

**Dispatcher** - is permission-based and designed to grant users dispatcher capabilities and work order management from within the mobile application.

**New Work Order -** allows you to create a new work order directly from the Home Screen

**Location Search** - allows you to search all types of work orders for a specific location and provides filter options to narrow your search

# AsgardMobile My Work Order Filters - ENG

Step 1: Tap My Work Orders from the Home Screen.

Sunset West
Kayla Lanier

MY WORK ORDERS

WORK ORDERS

LOCATION SEARCH

**Note:** If you do not have the Dispatcher permission the tile