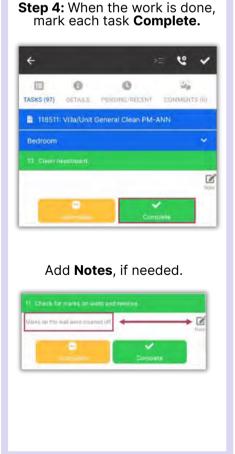

# AsgardMobile Complete a PM (ENG) Android

# AsgardMobile Complete a PM (HSKP) Android