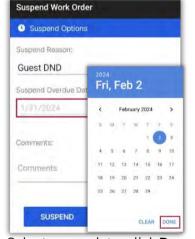

Step 5: If necessary, tap Suspend Overdue Date to change Overdue

Select a new date, click Done

Suspended Work Orders have a Gray or Blue Banner

Step 7: To view Suspended work orders, Filter for Include Suspended.