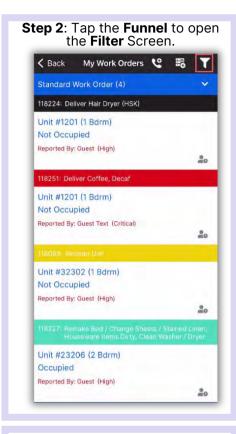

# AsgardMobile My Work Order Filters - ENG

Step 1: Tap My Work Orders from the Home Screen.

Sunset West
Kayla Lanier

MY WORK ORDERS

WORK ORDERS

LOCATION SEARCH

**Note:** If you do not have the Dispatcher permission the tile

# AsgardMobile Dispatcher Filters - Android

Step 1: Tap Dispatcher from the Home Screen.

Sunset West
Kayla Lanier

WORK ORDERS

LOCATION SEARCH

Then, tap the Funnel to open the Filter Screen.

**Step 2**: Choose the desired filter parameters by entering: