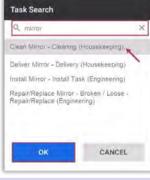

Tap New Task.

Add **keyword(s)** to Search field, Tap on the **Task** to select, Tap **OK.** 

OK.

created.