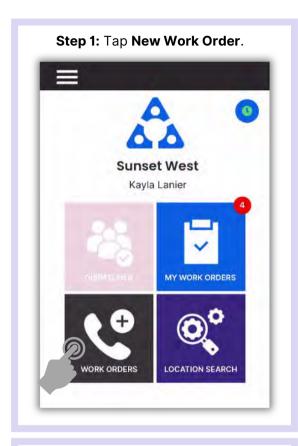

**New Work Order -** allows you to create a new work order directly from the Home Screen

**Location Search** - allows you to search all types of work orders for a specific location and provides filter options to narrow your search