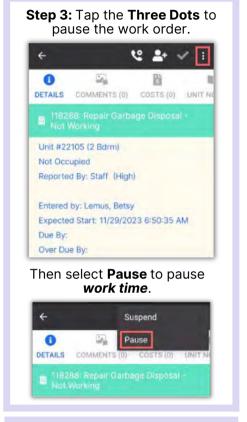

#### AsgardMobile Pause a Work Order - Android

Step 5: Paused Work Orders will be

#### **AsgardMobile Suspend Work Order - Android**

Step 1: Tap Dispatcher from the Home Screen.

Step 2: Tap to open Work Order.

Step 3: Tap the Three Dots and select Suspend.

Step 4: Select a Suspend Reason.