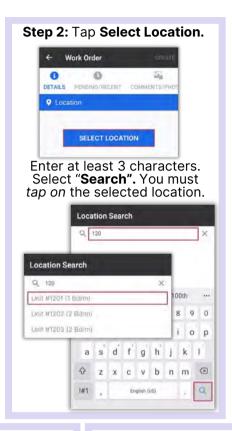

#### **AsgardMobile Location Search**

**Step 3:** Type the first three characters of the location and tap Search. Location Search C 120

Step 5: Enter your search parameters:

**Begin Entry Date & End Entry Date** defaults to the last 30 days-adjust as needed