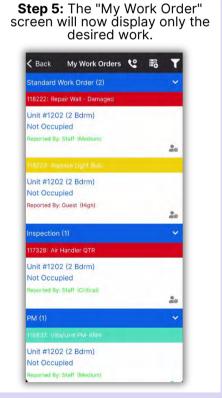

#### **AsgardMobile Managing My Work Orders - Android**

- Work Order ID
- Task Name
- Location
- Reported By

- Guest reported Work Orders designated by red take priority over Staff reported designated by green.
- Overdue Work Orders take priority over Due or OK

- Comments
- Work Order Details

Unit #11106 (2 Bdrm)

Occupied