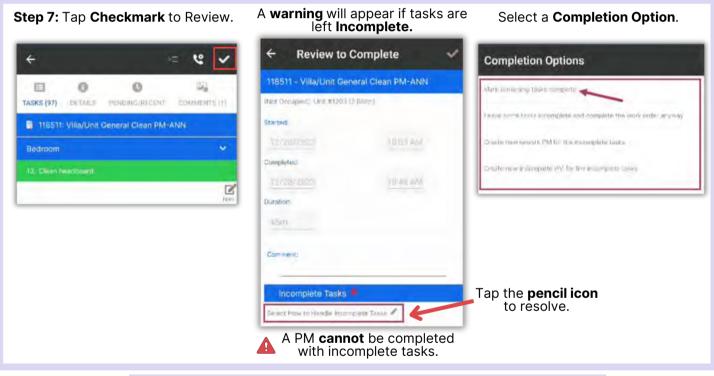

# AsgardMobile Complete a PM (ENG) Android

# AsgardMobile Complete a PM (HSKP) Android