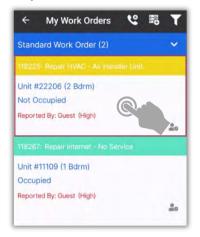

#### **AsgardMobile Managing My Work Orders - Android**

- Work Order ID
- Task Name
- Location
- Reported By

- Guest reported Work Orders designated by red take priority over Staff reported designated by green.
- Overdue Work Orders take priority over Due or OK

- Comments
- Work Order Details

Unit #11106 (2 Bdrm)

Occupied

#### **Best Practices:**

- · Guest reported Work Orders designated in red take priority over Staff reported designated in green.
- Overdue Work Orders take priority over Due or OK.