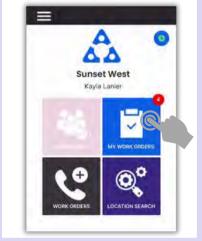

**My Work Orders** - shows the number of work orders assigned to you, including Standard, PMs, and Inspections. It's your one-stop place to track and complete your work orders.

**Dispatcher** - is permission-based and designed to grant users dispatcher capabilities and work order management from within the mobile application.

**New Work Order -** allows you to create a new work order directly from the Home Screen

**Location Search** - allows you to search all types of work orders for a specific location and provides filter options to narrow your search