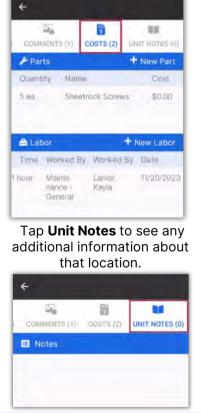

# AsgardMobile Navigating Dispatcher (Part 2) Android

DETAILS COMMENTS (1) COSTS (2) UNIT NO COSTS (2)

Step 3: Tap Comments to view

Comments & Photos.

Tap Costs to view Parts & Labor.