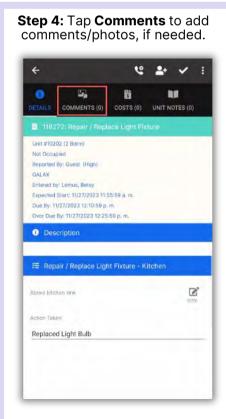

to complete.



Work time is automatically calculated. Tap the **Checkmark** again.



Success! Tap OK.





# AsgardMobile Complete a Work Order (HSKP) Android

Step 1: Tap My Work Orders.



Step 2: Select a Work Order.



Step 4: Add additional Notes, if needed.



Step 5: Tap Comments, +New Comment, to add Comments & Photos.
Once entered, tap Save.



Tap the **Details** button when finished, not the back arrow.



Step 3: Review Details Screen for important information.
Tap Start when you begin the



After saving your photo, you can **Edit** or **Remove** by **pressing** on the saved photo.



Step 6: Tap Checkmark to complete.

CANCEL



Work time is automatically calculated. Tap the **Checkmark** again.



Success! Tap OK.



SAVE



### AsgardMobile Actions Taken - Android















# AsgardMobile Create an Inspection (ENG) Android





















# AsgardMobile Create an Inspection (HSKP) Android





















# AsgardMobile Complete an Inspection (ENG) Android

















6 1

0

88.89 %



# AsgardMobile Complete an Inspection (HSKP) Android



















# AsgardMobile Complete a PM (ENG) Android



















# AsgardMobile Complete a PM (HSKP) Android



















#### AsgardMobile Pause a Work Order - Android











Step 5: Paused Work Orders will be





#### **AsgardMobile Suspend Work Order - Android**

Step 1: Tap Dispatcher from the Home Screen.



Step 2: Tap to open Work Order.



Step 3: Tap the Three Dots and select Suspend.



Step 4: Select a Suspend Reason.



Step 5: If necessary, tap Suspend Overdue Dat