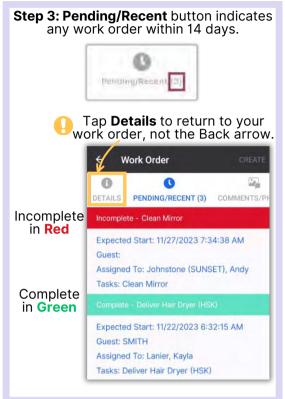

Step 4: Add additional Notes, if needed.

Repair HVAC - Air Handler Unit - In

Step 5: Tap Comments, +New Comment, to add Comments & Photos. Once entered, tap Save.

Tap the **Details** button when finished, not the back arrow.

Tap the **Details** button when finished, not the back arrow.

Step 3: Review Details Screen for important information.
Tap Start when you begin the

After saving your photo, you can **Edit** or **Remove** by **pressing** on the saved photo.