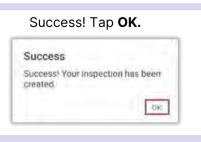

HSKP) Android

Step 1: Tap My Work Orders.



Step 2: Select a Work Order.



Step 4: Add additional Notes, if needed.



Step 5: Tap Comments, +New Comment, to add Comments & Photos.
Once entered, tap Save.



Tap the **Details** button when finished, not the back arrow.



Step 3: Review Details Screen for important information.
Tap Start when you begin the



After saving your photo, you can **Edit** or **Remove** by **pressing** on the saved photo.



Step 6: Tap Checkmark to complete.

CANCEL



Work time is automatically calculated. Tap the **Checkmark** again.



Success! Tap OK.



SAVE



### AsgardMobile Actions Taken - Android















# AsgardMobile Create an Inspection (ENG) Android





















# AsgardMobile Create an Inspection (HSKP) Android





















# AsgardMobile Complete an Inspection (ENG) Android

















6 1

0

88.89 %



# AsgardMobile Complete an Inspection (HSKP) Android



















# AsgardMobile Complete a PM (ENG) Android



















# AsgardMobile Complete a PM (HSKP) Android



















#### AsgardMobile Pause a Work Order - Android











Step 5: Paused Work Orders will be





#### **AsgardMobile Suspend Work Order - Android**

Step 1: Tap Dispatcher from the Home Screen.



Step 2: Tap to open Work Order.



Step 3: Tap the Three Dots and select Suspend.



Step 4: Select a Suspend Reason.



Step 5: If necessary, tap Suspend Overdue Date to change Overdue



Select a new date, click Done



Suspended Work Orders have a Gray or Blue Banner



Step 7: To view Suspended work orders,