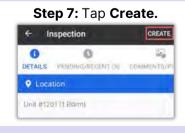

# AsgardMobile Create an Inspection (ENG) Android

# AsgardMobile Create an Inspection (HSKP) Android