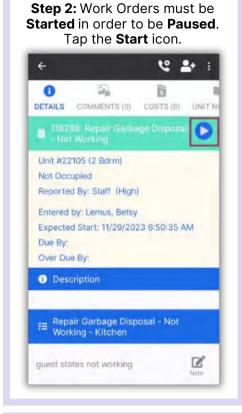

#### AsgardMobile Pause a Work Order - Android

Step 5: Paused Work Orders will be

## AsgardMobile Complete a Work Order (ENG) Android

Step 1: Tap My Work Orders.

Step 2: Select a Work Order.

**Step 3:** Review **Details Screen** for important information.

Tap **Start** when you begin the work.