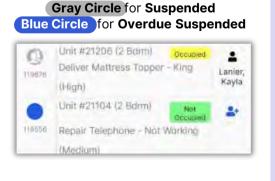

Step 5: If necessary, tap Suspend Overdue Date to change Overdue

Select a new date, click Done

Suspended Work Orders have a Gray or Blue Banner

Step 7: To view Suspended work orders, Filter for Include Suspended.

The Dispatcher List shows:

Step 8: To Unsuspend a work order, tap the Three Dots and select Unsuspend.