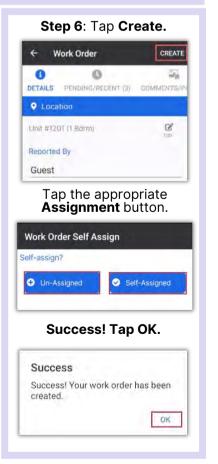

## AsgardMobile Create a Work Order (HSKP) Android

Step 4: Tap to switch Reported By to Guest or Staff, as needed. If you choose Guest, the Guest Name is Required.

Work Order

\* Work Order

The **name** of the user entering the work order will automatically populate in the **Staff** field.

Tap New Task.

Add **keyword(s)** to Search field, Tap on the **Task** to select, Tap **OK.** 

OK.

created.

Success! Tap OK.