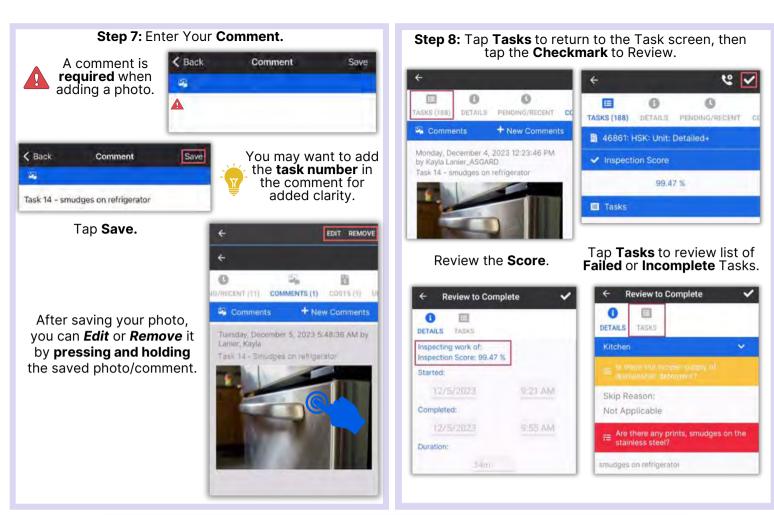

Step 4: Add additional Notes, if needed.

Repair HVAC - Air Handler Unit - In

Step 5: Tap Comments, +New Comment, to add Comments & Photos. Once entered, tap Save.

Tap the **Details** button when finished, not the back arrow.

After saving your photo, you can **Edit** or **Remove** it by **pressing and holding** the saved photo.

Step 6: Tap Checkmark to complete.

Work time is automatically calculated. Tap the **Checkmark** again.