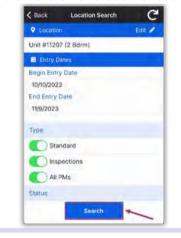

Use the on/off toggle buttons or tap the banner headings to either select or deselect all.

- Type: Filters for Standard Work Orders, Inspections, PMs or All Types
- Status: filters for Incomplete, Complete, Cancelled, Expired, and Superseded
- **Department:** Provides filters for Housekeeping, Engineering, Activities, etc.

Notes

**Photos** 

PM

Step 6: Tap Search after all parameters have been chosen.

Step 7: Banner headings will separate Work Orders by their Status.

Note: If no results match your search criteria you will get a message letting you know.