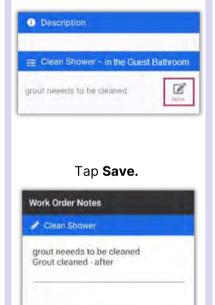

Step 4: Add additional Notes, if needed.

Repair HVAC - Air Handler Unit - In

Step 5: Tap Comments, +New Comment, to add Comments & Photos. Once entered, tap Save.

Tap the **Details** button when finished, not the back arrow.

After saving your photo, you can **Edit** or **Remove** it by **pressing and holding** the saved photo.

Step 6: Tap Checkmark to complete.

Work time is automatically calculated. Tap the **Checkmark** again.