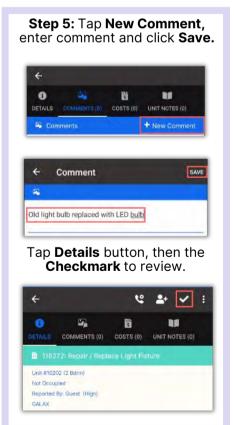

complete.



Work time is automatically calculated. Tap the **Checkmark** again.



Success! Tap OK.





# AsgardMobile Complete a Work Order (HSKP) Android

Step 1: Tap My Work Orders.



Step 2: Select a Work Order.



Step 4: Add additional Notes, if needed.



Step 5: Tap Comments, +New Comment, to add Comments & Photos.
Once entered, tap Save.



Tap the **Details** button when finished, not the back arrow.



Step 3: Review Details Screen for important information.
Tap Start when you begin the



After saving your photo, you can **Edit** or **Remove** by **pressing** on the saved photo.



Step 6: Tap Checkmark to complete.

CANCEL



Work time is automatically calculated. Tap the **Checkmark** again.



Success! Tap OK.



SAVE



### AsgardMobile Actions Taken - Android















# AsgardMobile Create an Inspection (ENG) Android





















# AsgardMobile Create an Inspection (HSKP) Android





















# AsgardMobile Complete an Inspection (ENG) Android

















6 1

0

88.89 %



# AsgardMobile Complete an Inspection (HSKP) Android



















# AsgardMobile Complete a PM (ENG) Android



















# AsgardMobile Complete a PM (HSKP) Android



















#### AsgardMobile Pause a Work Order - Android











Step 5: Paused Work Orders will be





#### **AsgardMobile Suspend Work Order - Android**

Step 1: Tap Dispatcher from the Home Screen.



Step 2: Tap to open Work Order.



Step 3: Tap the Three Dots and select Suspend.



Step 4: Select a Suspend Reason.



Step 5: If necessary, tap Suspend Overdue Date