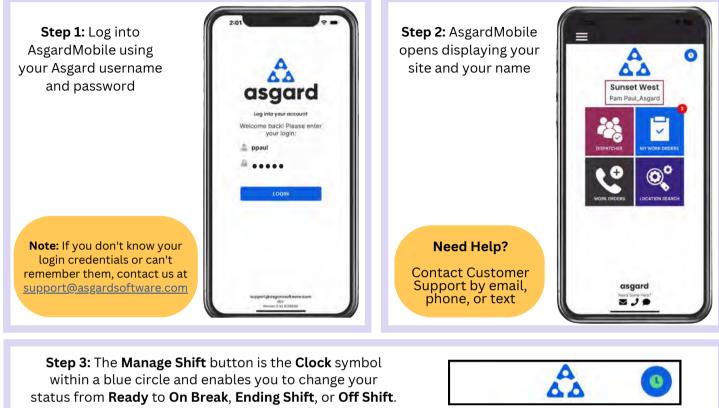

### AsgardMobile Overview - iPhone

Tap the clock to open the Shift Status screen. Select your status, then **Done** 

**On Shift-Ready**: First thing you do is set yourself to **On Shift-Ready** status to receive work orders

**On Shift-Break:** Provides a courtesy timer to let you, they system, and front desk know how long you have been on Break

#### On Shift-Ending Shift:

Recommended 15 minutes before you leave for the day, allowing you to finish up your work

**Off Shift**: Make sure you change to Off-Shift **before** you log out for the day Step 4: The Four Tiles allow you to navigate to different features and functionalities

Step 5: The Hamburger Menu includes all of the options from the Home Screen, plus a few more, including:

- The ability to create a Standard or Inspection Work Order by tapping on + New...
- The option to **Change Site**, to access your training site, or if you have permissions for multiple sites.
- **About** is a convenience feature that includes the AsgardMobile version number and iOS version of your device. This information is helpful if you need to call Support.
- **Logout** logs you out of the application but does not take you Off Shift. Remember to set yourself to **Off Shift** <u>status before you log out!</u>