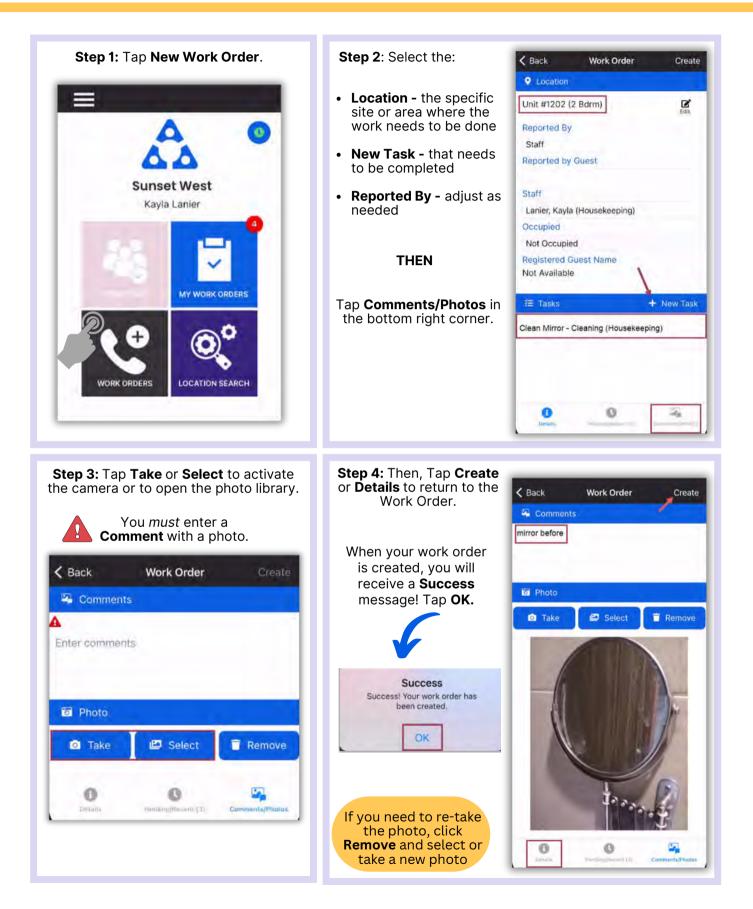

### AsgardMobile Create a Work Order (HSKP) iPhone

### AsgardMobile Add a Photo at Create (HSKP) iPhone