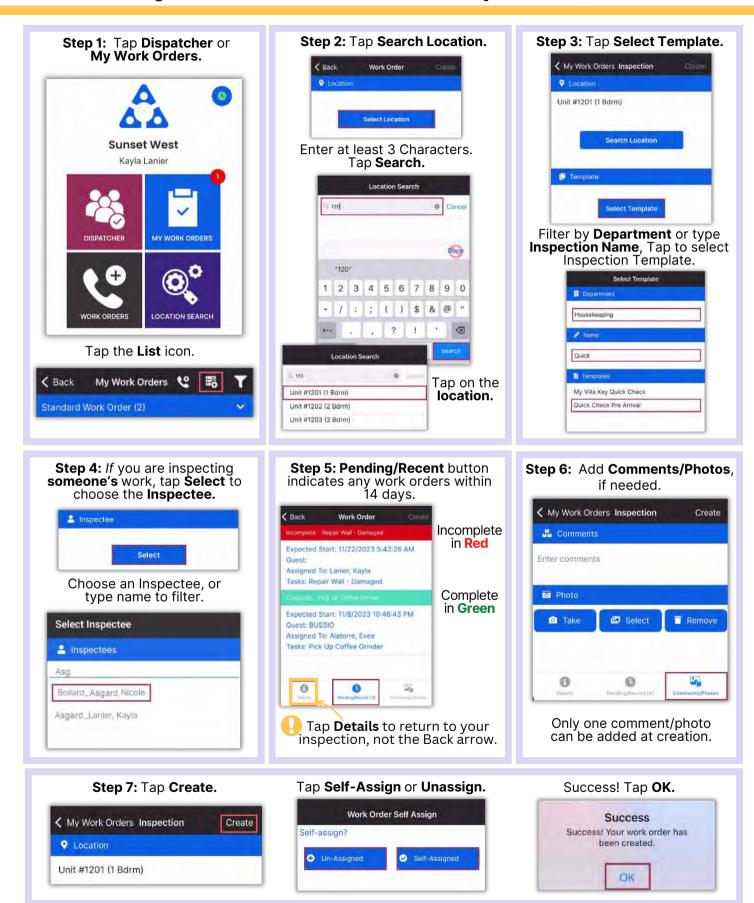

#### Step 6: Tap Checkmark to complete.

| 118272 - Repair / Re          | enlace Light Fixture |
|-------------------------------|----------------------|
| (Not Occupied) Un<br>Started: | it #10202 (2 Bdrm)   |
| 11/28/2023                    | 8:45 AM              |
| Completed:                    |                      |
| 11/28/2023                    | 8:58 AM              |
| Duration:                     |                      |
| 13m                           |                      |

# Success! Tap OK. Success Way to go! Your work order is complete! OK.



### AsgardMobile Complete a Work Order (ENG) iPhone





#### AsgardMobile Complete a Work Order (HSKP) iPhone



1



### AsgardMobile Create an Inspection (ENG) iPhone





### AsgardMobile Create an Inspection (HSKP) iPhone





### AsgardMobile Complete an Inspection (ENG) iPhone





OK



### AsgardMobile Complete an Inspection (HSKP) iPhone



Asgardsoftware.com





### AsgardMobile Complete a PM (ENG) iPhone



#### Asgardsoftware.com

| < Back       | Comment     | Save |                                                                                           | Edit or Remove b<br>the save |               |
|--------------|-------------|------|-------------------------------------------------------------------------------------------|------------------------------|---------------|
| -            |             |      | A <b>Comment is</b> <u>required</u><br>when adding a Photo.                               | K My Work Orders             |               |
| <b>A</b>     |             |      | when addin