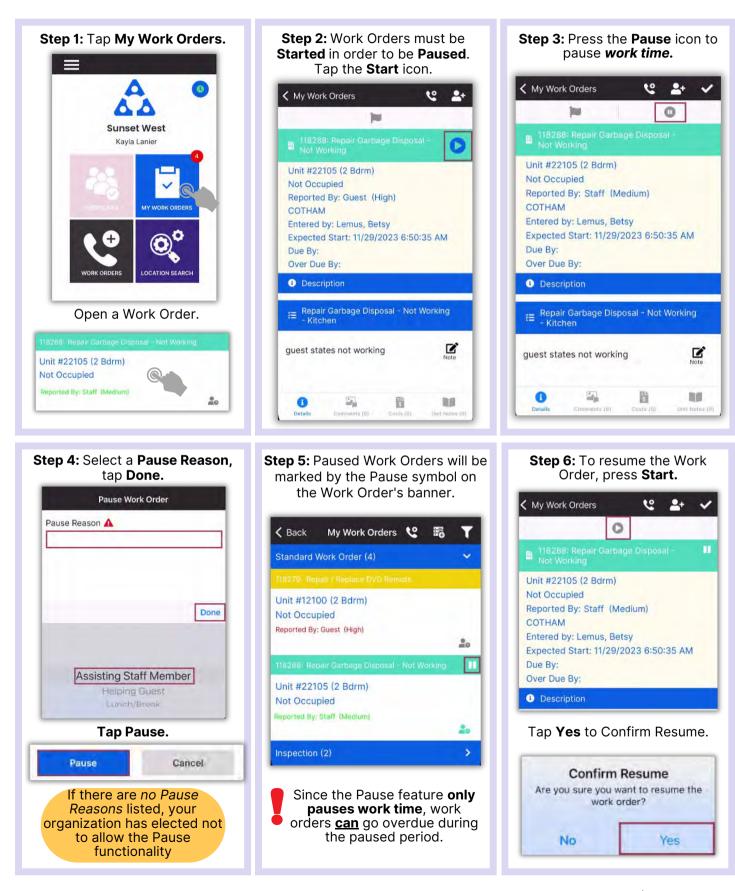

.                                                                      | 🛱 Comments                   | + New Comment |
| Enter comme  | ents        |      |                                                                                           | 7, 2023 10:28:13 AM          |               |
| 🗲 Back       | Comment     | Save | You may want to add the <b>task</b><br><b>number</b> in the comment for<br>added clarity. | ndle                         | Edit Remove   |
| Task 4 - new | door handle |      | Once your comment has been added, tap <b>Save.</b>                                        |                              |               |



(Not Occupied) Unit #18104 (1 Bdrm)

OK



### AsgardMobile Complete a PM (HSKP) iPhone











#### AsgardMobile Pause a Work Order - iPhone





### AsgardMobile Suspend Work Order - iPhone



1