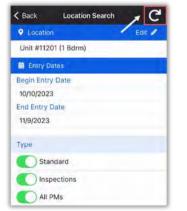

# Step 8: Tap the Reset symbol to reset to the default parameters. Defaults are:

- Last 30 days
- Type: Standard Work Orders

Search

Step 6: Tap Search after all

parameters have been chosen.

Location Search

C

Edit /

< Back

Unit #11207 (2 Bdrm)

Entry Dates

10/10/2023

11/9/2023

Туре

Status

End Entry Date

Standard

All PMs

() Inspections

Begin Entry Date

- Status: Complete
- Your Department