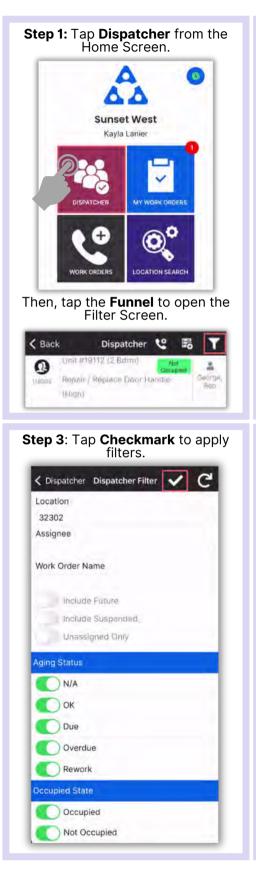

#### AsgardMobile Dispatcher Filters - iPhone

## **Step 2**: Choose the desired filter parameters by entering:

Location

•

- Assignee
- Work Order Name

Toggle to include:

Future Work Orders

- Suspended Work Orders
- Only Unassigned Work Orders

#### Scroll to filter by:

| Aging Status        |        |
|---------------------|--------|
| Occupied State      |        |
| Priority            |        |
| Reported By         |        |
| Department          |        |
| Started/Not Started |        |
| Work Order Types    | Filter |

**IMPORTANT:** Filters will

remain until they are Reset.

Collapatcher Dispatcher Filter

Location

32302

Assignee

Work Order Name

Aging Status

N/A

OK OK

) Due

Overdue

Rework

occupied State

Occupied

Not Occupied

Include Future

Include Suspended

Unassigned Only

# Tap the banner heading to select/deselect all.

#### Step 4: Now the Dispatcher Screen shows only the desired work.