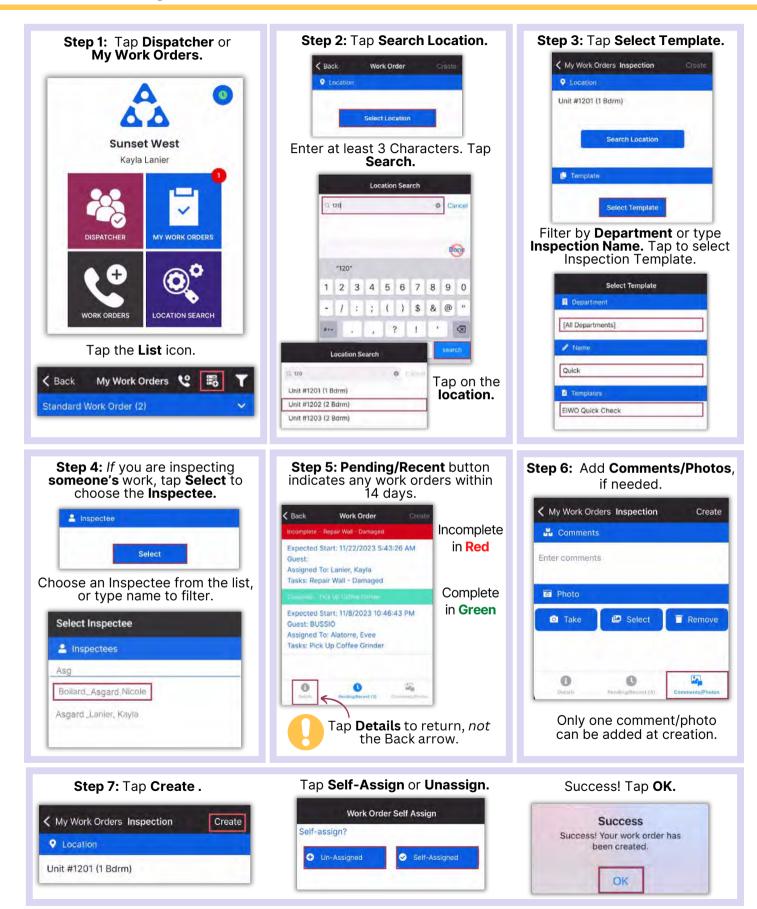

p **Details** button, then the Checkmark to review.





#### Step 6: Tap Checkmark to complete.

| 118272 - Repair / Re          | enlace Light Fixture |
|-------------------------------|----------------------|
| (Not Occupied) Un<br>Started: | it #10202 (2 Bdrm)   |
| 11/28/2023                    | 8:45 AM              |
| Completed:                    |                      |
| 11/28/2023                    | 8:58 AM              |
| Duration:                     |                      |
| 13m                           |                      |

# Success! Tap OK. Success Way to go! Your work order is complete! OK.



### AsgardMobile Complete a Work Order (ENG) iPhone





#### AsgardMobile Complete a Work Order (HSKP) iPhone



1



### AsgardMobile Create an Inspection (ENG) iPhone





### AsgardMobile Create an Inspection (HSKP) iPhone





### AsgardMobile Complete an Inspection (ENG) iPhone





OK



### AsgardMobile Complete an Inspection (HSKP) iPhone



Asgardsoftware.com





### AsgardMobile Complete a PM (ENG) iPhone



#### Asgardsoftware.com

| < Back       | Comment     | Save |                                                                                           | Edit or Remove b<br>the save |               |
|--------------|-------------|------|-------------------------------------------------------------------------------------------|------------------------------|---------------|
| -            |             |      | A <b>Comment is</b> <u>required</u><br>when adding a Photo.                               | K My Work Orders             |