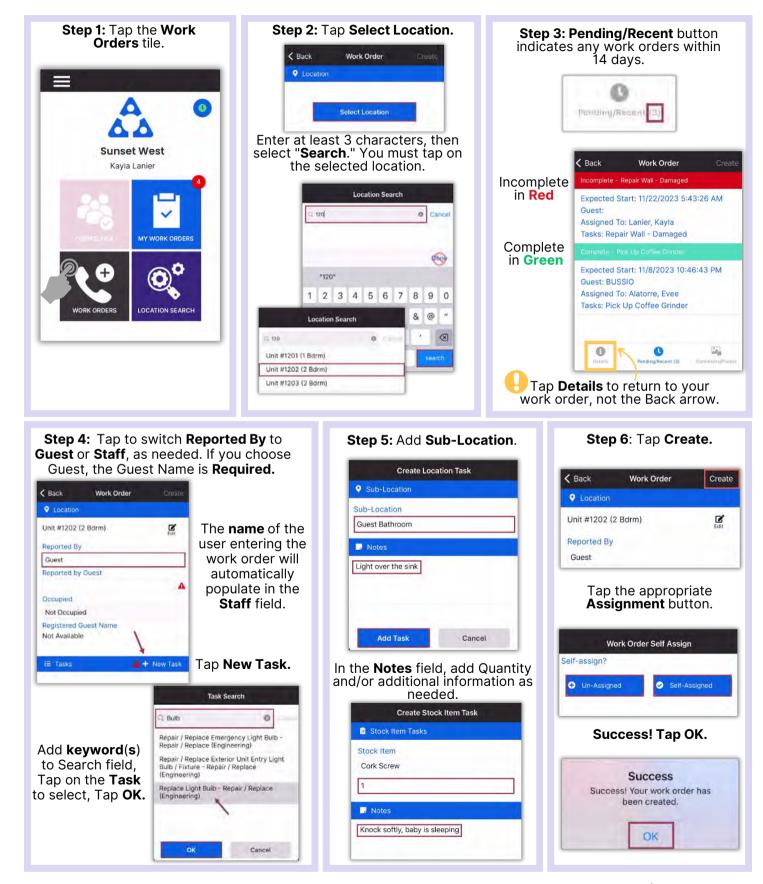

Tap the **Banner** to view

the work order list.

Location Se

C

#### Step 7: Banner headings will separate Work Orders by their Status.

# Step 8: Tap the Reset symbol to reset to the default parameters. Defaults are:

- Last 30 days
- Type: Standard Work Orders

Search

Step 6: Tap Search after all

parameters have been chosen.

Location Search

C

Edit /

< Back

Unit #11207 (2 Bdrm)

Entry Dates

10/10/2023

11/9/2023

Туре

Status

End Entry Date

Standard

All PMs

() Inspections

Begin Entry Date

- Status: Complete
- Your Department