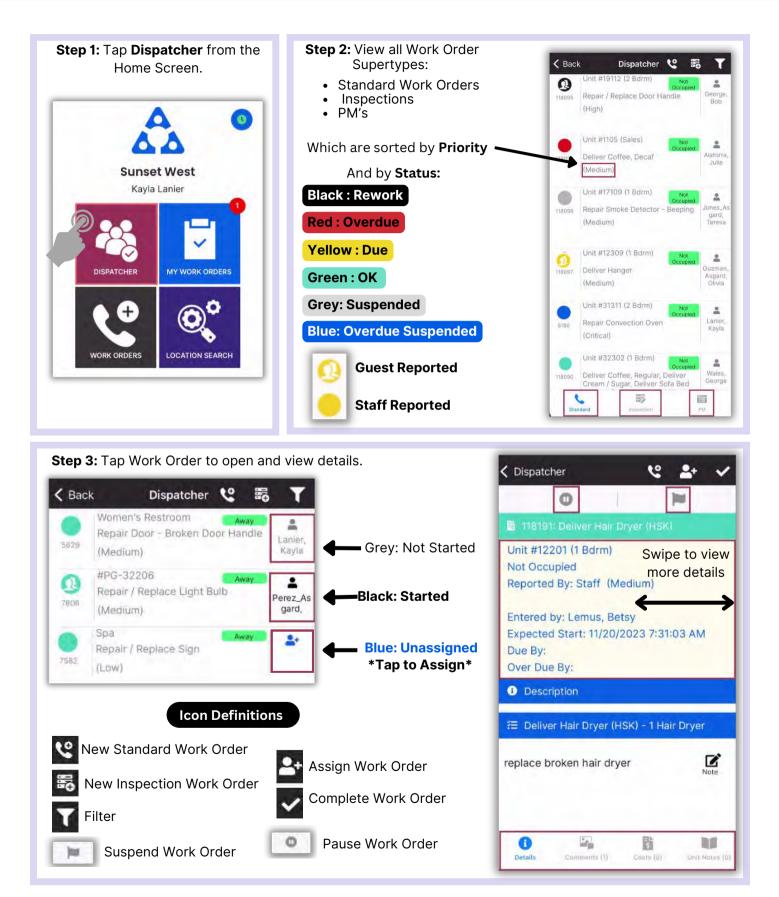

### AsgardMobile Navigating Dispatcher (Part 2) iPhone

Step 2: Tap on a Work Order to Open and view Details. < Back Dispatcher 😢 器 #31304 (2 Bdrm 2 0 Deliver Bath Towel (Replace), Perez Gabi 118082 Deliver Kitchen Towels, Deliver Мор (High) Unit #32302 (1 Bdrm) \* Burton Repair Refrigerator - Noisy 118186 (Medium) Unit #32302 (1 Bdrm) 4 Clean Floor - Spill / Wet Alator 118187 lulie (Medium) Unit #22104 (2 Bdrm) 0 4 Wales, George Bathroom Reclean. 118189 (High) Unit #3102 (2 Bdrm) \* Repair Hole in Wall 118193 rd, Par (Medium) e 影

#### Step 3: Tap Comments to view Comments & Photos.

#### < Dispatcher > Parts + New Part Cost Quantity Name 5 ea Sheetrock Screws \$0.00 🖴 Labo + New Labor Time Worked By Worked By Date 1 hour Maintenanc Lanier, 11/20/2023 e - General Kavla 5 Θ ş 10

Tap Costs to view Parts & Labor.

Tap **Unit Notes** to see any additional information about that location .

| Notes | 3 |     |   |
|-------|---|-----|---|
|       |   |     |   |
|       |   |     |   |
| -     | - | 200 | - |