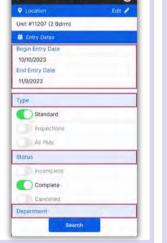

Step 5: Enter your search parameters:

• Begin Entry Date & End Entry Date defaults to the last 30 days—adjust as needed

Use the on/off toggle buttons or tap the banner headings to either select or deselect all.

- **Type**: Filters for Standard Work Orders, Inspections, PMs or All Types
- Status: filters for Incomplete, Complete, Cancelled, Expired, and Superseded
- **Department:** Provides filters for Housekeeping, Engineering, Activities, etc.

C

Edit /

< Back

Unit #11207 (2 Bdrm)

Entry Dates

10/10/2023

11/9/2023

Туре

Status

End Entry Date

Standard

All PMs

() Inspections

Begin Entry Date

- Status: Complete
- Your Department