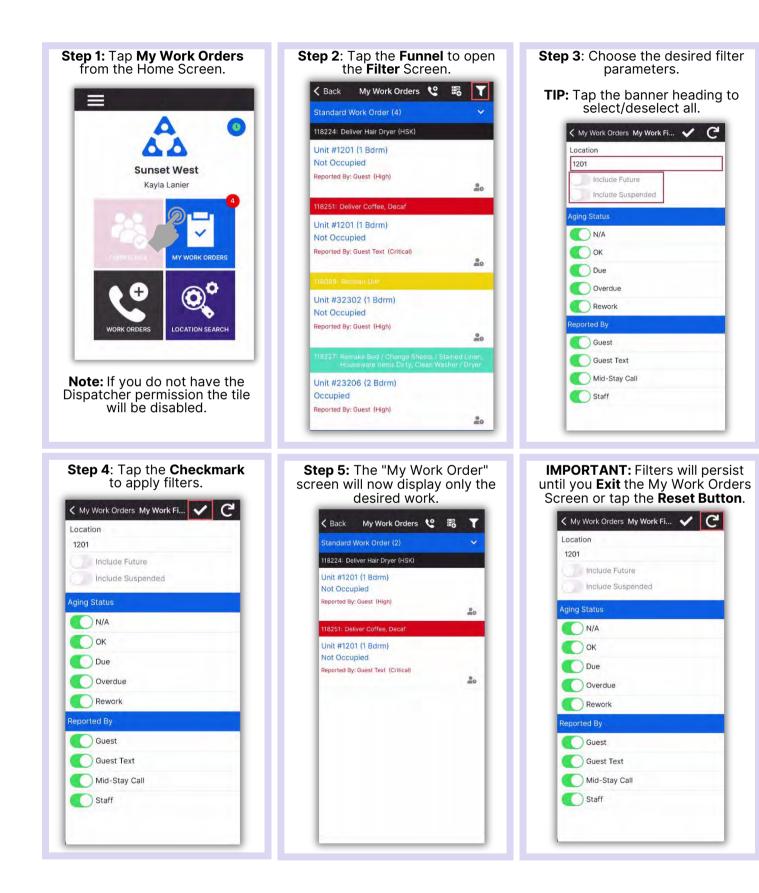

### AsgardMobile Overview - iPhone

Tap the clock to open the Shift Status screen. Select your status, then **Done** 

**On Shift-Ready**: First thing you do is set yourself to **On Shift-Ready** status to receive work orders

**On Shift-Break:** Provides a courtesy timer to let you, they system, and front desk know how long you have been on Break

#### On Shift-Ending Shift:

Recommended 15 minutes before you leave for the day, allowing you to finish up your work

**Off Shift**: Make sure you change to Off-Shift **before** you log out for the day Step 4: The Four Tiles allow you to navigate to different features and functionalities

Step 5: The Hamburger Menu includes all of the options from the Home Screen, plus a few more, including:

- The ability to create a Standard or Inspection Work Order by tapping on + New...
- The option to **Change Site**, to access your training site, or if you have permissions for multiple sites.
- **About** is a convenience feature that includes the AsgardMobile version number and iOS version of your device. This information is helpful if you need to call Support.
- **Logout** logs you out of the application but does not take you Off Shift. Remember to set yourself to **Off Shift** <u>status before you log out!</u>