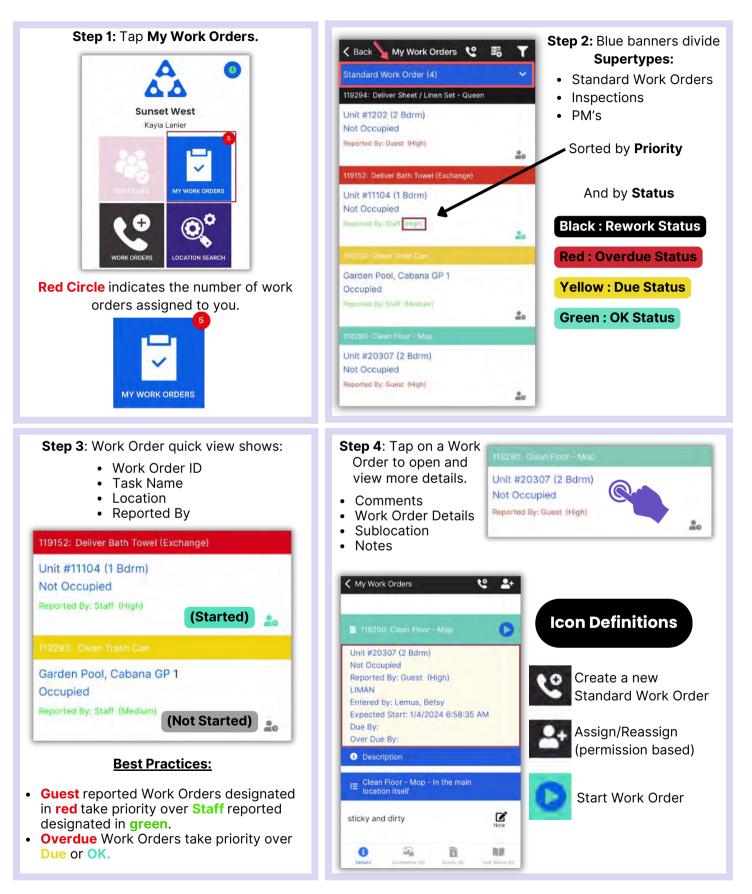

### AsgardMobile Managing My Work Orders - iPhone

#### AsgardMobile **My Work Order Filters - ENG**

Step 3: Choose the desired filter

parameters. **TIP:** Tap the banner heading to select/deselect all.

< My Work Orders My Work Fi... V

Include Suspended

C

| Unit #1202 (2 Bdrm)<br>Not Occupied<br>Reported By: Staff (Medium)<br>112223: Reptace Light BUIs<br>Unit #1202 (2 Bdrm)<br>Not Occupied<br>Reported By: Guest (High)<br>112225: Repair HVAC - Air Handler Unit<br>Unit #22206 (2 Bdrm)<br>Not Occupied<br>Reported By: Guest (High)<br>Constraints (Migh) | 🕻 Back My Work Orders 🔇<br>Standard Work Order (4) | : 略 Y  |
|-----------------------------------------------------------------------------------------------------------------------------------------------------------------------------------------------------------------------------------------------------------------------------------------------------------|----------------------------------------------------|--------|
| 118223: Replace Light Bulb<br>Unit #1202 (2 Bdrm)<br>Not Occupied<br>Reported By: Guest (High)<br>118225: Repair HVAC: - Air Handler Unit<br>Unit #22206 (2 Bdrm)<br>Not Occupied<br>Reported By: Guest (High)<br>Inspection (1)                                                                          | 118222: Repair Wall - Damaged                      |        |
| 118223: Reptace Ught Butb<br>Unit #1202 (2 Bdrm)<br>Not Occupied<br>Reported By: Guest (High)<br>118225: Repair HVAC - Air Handler Unit<br>Unit #22206 (2 Bdrm)<br>Not Occupied<br>Reported By: Guest (High)                                                                                              | Not Occupied                                       |        |
| Unit #1202 (2 Bdrm)<br>Not Occupied<br>Reported By: Guest (High)<br>118225: Repair HVAC - Air Handler Unit<br>Unit #22206 (2 Bdrm)<br>Not Occupied<br>Reported By: Guest (High)<br>Inspection (1)                                                                                                         | 118223: Replace Light Bulb                         | ů0     |
| Unit #22206 (2 Bdrm)<br>Not Occupied<br>Reported By: Guest (High)                                                                                                                                                                                                                                         | Not Occupied                                       | ŝ      |
| Not Occupied<br>Reported By: Guest (High)                                                                                                                                                                                                                                                                 | 118225: Repair HVAC - Air Handler Uni              | ι      |
|                                                                                                                                                                                                                                                                                                           | Not Occupied                                       | 20     |
|                                                                                                                                                                                                                                                                                                           |                                                    | ><br>> |
|                                                                                                                                                                                                                                                                                                           |                                                    |        |

Standard Work Order (2)

18222: Renair Wall - Day

d By: Staff (

Reported By: Guest (High)

ed By: Staff (Critical)

d By: Staff (M

20

20

20

|    | С ок                                                                                                    |
|----|---------------------------------------------------------------------------------------------------------|
|    | Due                                                                                                     |
|    | Overdue                                                                                                 |
|    | Rework                                                                                                  |
|    | Reported By                                                                                             |
|    | Guest                                                                                                   |
|    | Guest Text                                                                                              |
|    | Mid-Stay Call                                                                                           |
|    | C Staff                                                                                                 |
|    |                                                                                                         |
| 1  |                                                                                                         |
|    |                                                                                                         |
|    | IMPORTANT: Filters will persist                                                                         |
| ne | IMPORTANT: Filters will persist<br>until you Exit the My Work Orders<br>Screen or tap the Reset Button. |
|    | Screen or tap the <b>Reset Button</b> .                                                                 |
|    |                                                                                                         |

Location 1202

Aging Status N/A