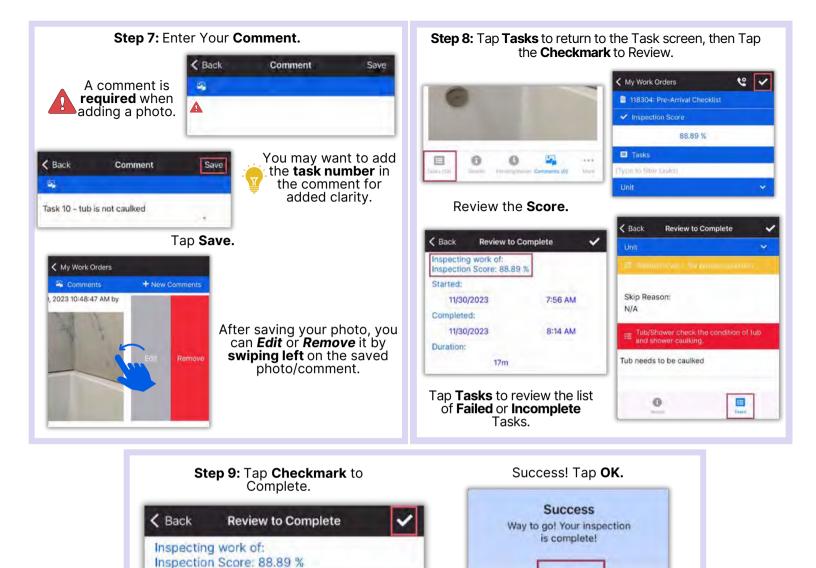

Re          | enlace Light Fixture |
|-------------------------------|----------------------|
| (Not Occupied) Un<br>Started: | it #10202 (2 Bdrm)   |
| 11/28/2023                    | 8:45 AM              |
| Completed:                    |                      |
| 11/28/2023                    | 8:58 AM              |
| Duration:                     |                      |
| 13m                           |                      |

# Success! Tap OK. Success Way to go! Your work order is complete! OK.



### AsgardMobile Complete a Work Order (ENG) iPhone





#### AsgardMobile Complete a Work Order (HSKP) iPhone



1



### AsgardMobile Create an Inspection (ENG) iPhone





### AsgardMobile Create an Inspection (HSKP) iPhone





### AsgardMobile Complete an Inspection (ENG) iPhone





OK



### AsgardMobile Complete an Inspection (HSKP) iPhone



Asgardsoftware.com





### AsgardMobile Complete a PM (ENG) iPhone



#### Asgardsoftware.com

| < Back       | Comment     | Save |                                                                                           | Edit or Remove b<br>the save |               |
|--------------|-------------|------|-------------------------------------------------------------------------------------------|------------------------------|---------------|
| -            |             |      | A <b>Comment is</b> <u>required</u><br>when adding a Photo.                               | K My Work Orders             |               |
| <b>A</b>     |             |      | when adding a Photo.