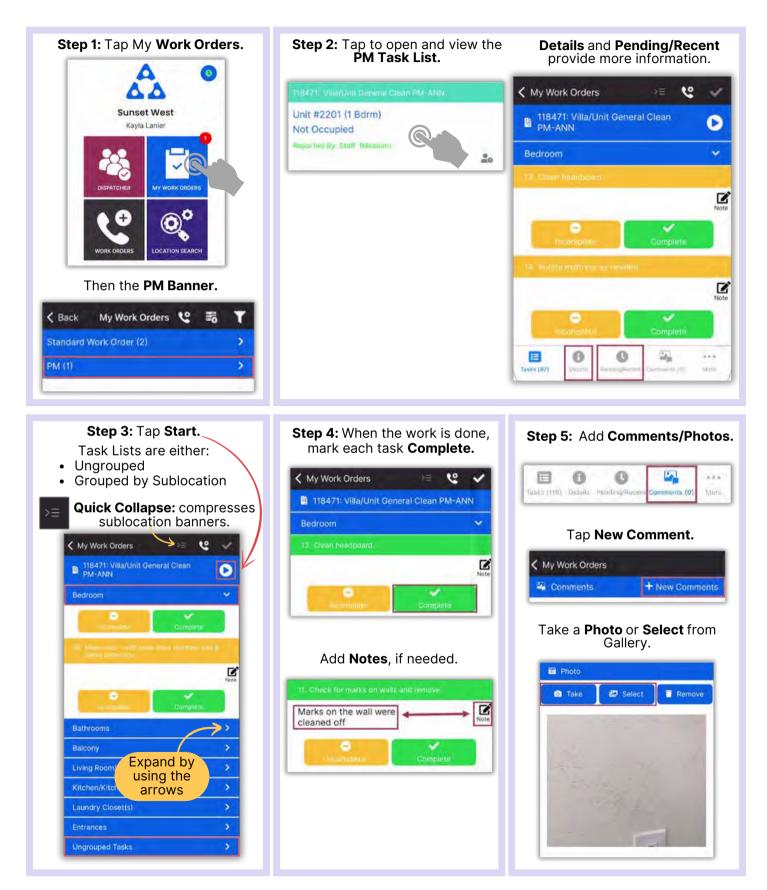

#### Asgardsoftware.com

| < Back       | Comment     | Save |                                                                                           | Edit or Remove b<br>the save |               |
|--------------|-------------|------|-------------------------------------------------------------------------------------------|------------------------------|---------------|
| -            |             |      | A <b>Comment is</b> <u>required</u><br>when adding a Photo.                               | K My Work Orders             |               |
| <b>A</b>     |             |      | when adding a Photo.                                                                      | 🛱 Comments                   | + New Comment |
| Enter comme  | ents        |      |                                                                                           | 7, 2023 10:28:13 AM          |               |
| 🗲 Back       | Comment     | Save | You may want to add the <b>task</b><br><b>number</b> in the comment for<br>added clarity. | ndle                         | Edit Remove   |
| Task 4 - new | door handle |      | Once your comment has been added, tap <b>Save.</b>                                        |                              |               |