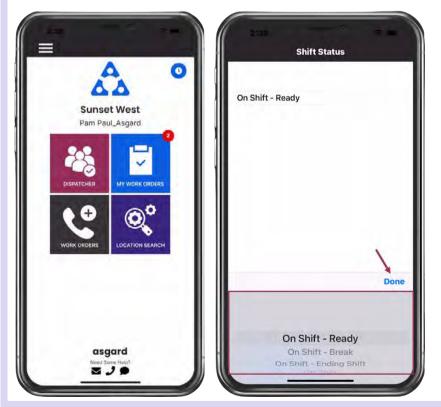

### AsgardMobile Overview - iPhone

Tap the clock to open the Shift Status screen. Select your status, then **Done** 

**On Shift-Ready**: First thing you do is set yourself to **On Shift-Ready** status to receive work orders

**On Shift-Break:** Provides a courtesy timer to let you, they system, and front desk know how long you have been on Break

#### On Shift-Ending Shift:

Recommended 15 minutes before you leave for the day, allowing you to finish up your work

**Off Shift**: Make sure you change to Off-Shift **before** you log out for the day Step 4: The Four Tiles allow you to navigate to different features and functionalities