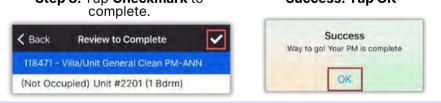

#### Step 6: Tap Checkmark to complete.

| 118272 - Repair / Re          | enlace Light Fixture |
|-------------------------------|----------------------|
| (Not Occupied) Un<br>Started: | it #10202 (2 Bdrm)   |
| 11/28/2023                    | 8:45 AM              |
| Completed:                    |                      |
| 11/28/2023                    | 8:58 AM              |
| Duration:                     |                      |
| 13m                           |                      |

# Success! Tap OK. Success Way to go! Your work order is complete! OK.