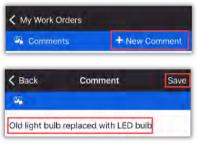

|                       |
| 🚝 Repair / Replace Lig                                                                                                                            | ght Fixture - Kitchen |
| Above kitchen sink                                                                                                                                | Note                  |
| Action Taken                                                                                                                                      |                       |
|                                                                                                                                                   |                       |



enter comment and click Save.



#### Tap **Details** button, then the Checkmark to review.





#### Step 6: Tap Checkmark to complete.

| 118272 - Repair / Re          | enlace Light Fixture |
|-------------------------------|----------------------|
| (Not Occupied) Un<br>Started: | it #10202 (2 Bdrm)   |
| 11/28/2023                    | 8:45 AM              |
| Completed:                    |                      |
| 11/28/2023                    | 8:58 AM              |
| Duration:                     |                      |
| 13m                           |                      |

# Success! Tap OK. Success Way to go! Your work order is complete! OK.



### AsgardMobile Complete a Work Order (ENG) iPhone





#### AsgardMobile Complete a Work Order (HSKP) iPhone



1



### AsgardMobile Create an Inspection (ENG)