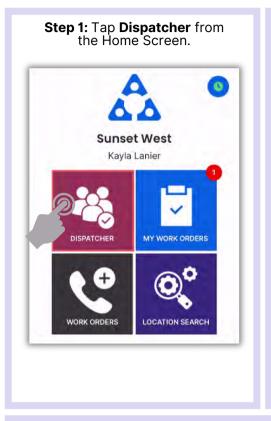

### AsgardMobile Overview - iPhone

Tap the clock to open the Shift Status screen. Select your status, then **Done** 

**On Shift-Ready**: First thing you do is set yourself to **On Shift-Ready** status to receive work orders

#### On Shift-Ending Shift:

Recommended 15 minutes before you leave for the day, allowing you to finish up your work

**Off Shift**: Make sure you change to Off-Shift **before** you log out for the day Step 4: The Four Tiles allow you to navigate to different features and functionalities

Step 5: The Hamburger Menu includes all of the options from the Home Screen, plus a few more, including:

- The ability to create a Standard or Inspection Work Order by tapping on + New...
- The option to **Change Site**, to access your training site, or if you have permissions for multiple sites.
- **About** is a convenience feature that includes the AsgardMobile version number and iOS version of your device. This information is helpful if you need to call Support.
- **Logout** logs you out of the application but does not take you Off Shift. Remember to set yourself to **Off Shift** <u>status before you log out!</u>