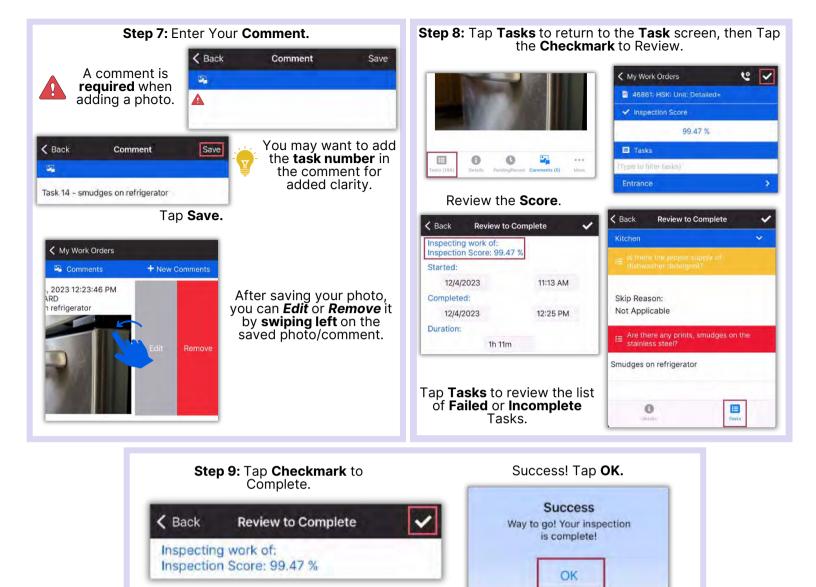

--------|
| (Not Occupied) Un<br>Started: | it #10202 (2 Bdrm)   |
| 11/28/2023                    | 8:45 AM              |
| Completed:                    |                      |
| 11/28/2023                    | 8:58 AM              |
| Duration:                     |                      |
| 13m                           |                      |

# Success! Tap OK. Success Way to go! Your work order is complete! OK.



### AsgardMobile Complete a Work Order (ENG) iPhone





#### AsgardMobile Complete a Work Order (HSKP) iPhone



1



### AsgardMobile Create an Inspection (ENG) iPhone





### AsgardMobile Create an Inspection (HSKP) iPhone





### AsgardMobile Complete an Inspection (ENG) iPhone





OK



### AsgardMobile Complete an Inspection (HSKP) iPhone



Asgardsoftware.com





### AsgardMobile Complete a PM (ENG) iPhone



#### Asgardsoftware.com

| < Back       | Comment     | Save |                                                                                           | Edit or Remove b<br>the save |               |
|--------------|-------------|------|-------------------------------------------------------------------------------------------|------------------------------|---------------|
| -            |             |      | A <b>Comment is</b> <u>required</u><br>when adding a Photo.                               | K My Work Orders             |               |
| <b>A</b>     |             |      | when adding a Photo.                                                                      | 🛱 Comments                   | + New Comment |
| Enter comme  |