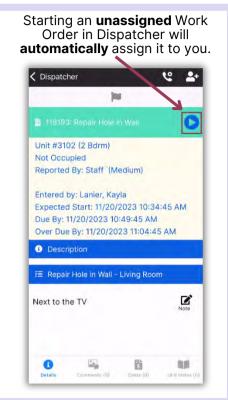

### AsgardMobile Navigating Dispatcher (Part 2) iPhone

Step 2: Tap on a Work Order to Open and view Details. < Back Dispatcher 😢 器 #31304 (2 Bdrm 2 0 Deliver Bath Towel (Replace), Perez Gabi 118082 Deliver Kitchen Towels, Deliver Мор (High) Unit #32302 (1 Bdrm) \* Burton Repair Refrigerator - Noisy 118186 (Medium) Unit #32302 (1 Bdrm) 4 Clean Floor - Spill / Wet Alator 118187 lulie (Medium) Unit #22104 (2 Bdrm) 0 4 Wales, George Bathroom Reclean. 118189 (High) Unit #3102 (2 Bdrm) \* Repair Hole in Wall 118193 rd, Par (Medium) e 影