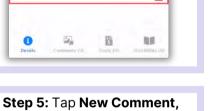

|                       |
| 🚝 Repair / Replace Lig                                                                                                                            | ght Fixture - Kitchen |
| Above kitchen sink                                                                                                                                | Note                  |
| Action Taken                                                                                                                                      |                       |
|                                                                                                                                                   |                       |



enter comment and click Save.



#### Tap **Details** button, then the Checkmark to review.





#### Step 6: Tap Checkmark to complete.

| 118272 - Repair / Re          | enlace Light Fixture |
|-------------------------------|----------------------|
| (Not Occupied) Un<br>Started: | it #10202 (2 Bdrm)   |
| 11/28/2023                    | 8:45 AM              |
| Completed:                    |                      |
| 11/28/2023                    | 8:58 AM              |
| Duration:                     |                      |
| 13m                           |                      |

# Success! Tap OK. Success Way to go! Your work order is complete! OK.



### AsgardMobile Complete a Work Order (ENG) iPhone





#### AsgardMobile Complete a Work Order (HSKP) iPhone



1



### Asgard