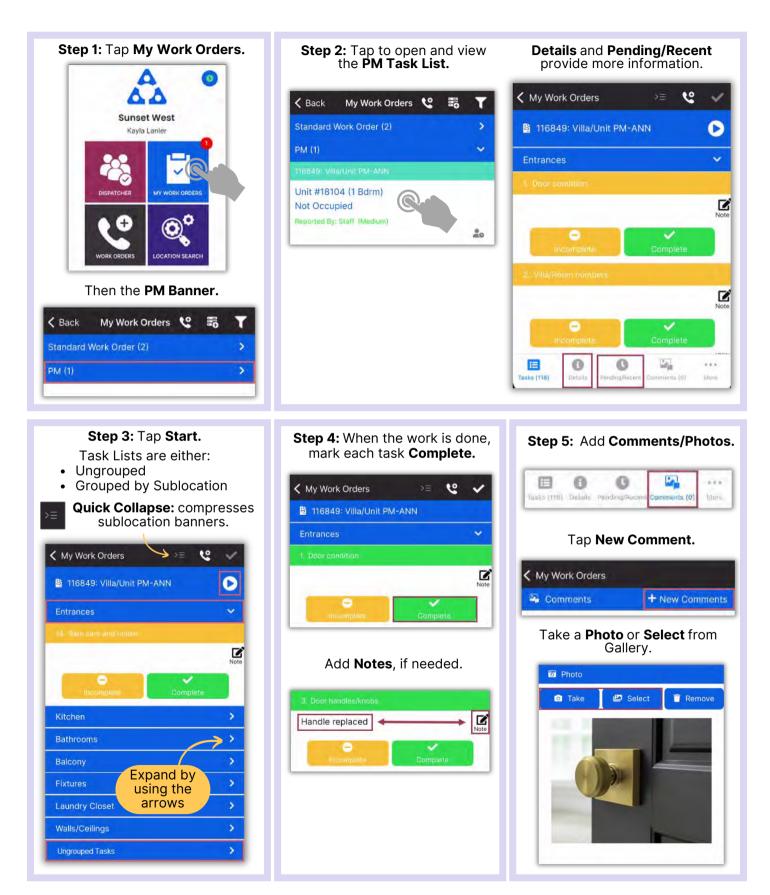

### AsgardMobile Complete a PM (ENG) iPhone

#### Tap **Details** button, then the Checkmark to review.

#### Step 6: Tap Checkmark to complete.

| 118272 - Repair / Re          | enlace Light Fixture |
|-------------------------------|----------------------|
| (Not Occupied) Un<br>Started: | it #10202 (2 Bdrm)   |
| 11/28/2023                    | 8:45 AM              |
| Completed:                    |                      |
| 11/28/2023                    | 8:58 AM              |
| Duration:                     |                      |
| 13m                           |                      |

# Success! Tap OK. Success Way to go! Your work order is complete! OK.