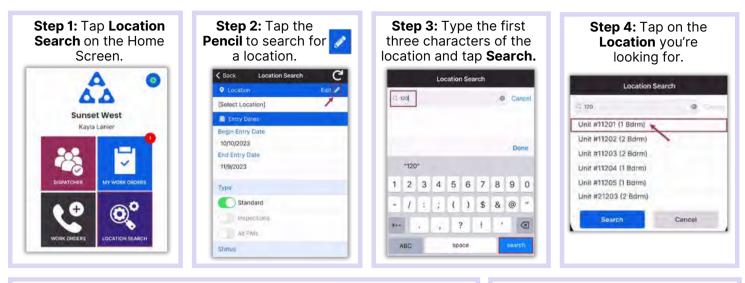

Step 5: Enter your search parameters:

• Begin Entry Date & End Entry Date defaults to the last 30 days—adjust as needed

Use the on/off toggle buttons or tap the banner headings to either select or deselect all.

- **Type**: Filters for Standard Work Orders, Inspections, PMs or All Types
- Status: filters for Incomplete, Complete, Cancelled, Expired, and Superseded
- **Department:** Provides filters for Housekeeping, Engineering, Activities, etc.

Tap the **Banner** to view

the work order list.

Location Se

C

#### Step 7: Banner headings will separate Work Orders by their Status.

# Step 8: Tap the Reset symbol to reset to the default parameters. Defaults are:

- Last 30 days
- Type: Standard Work Orders

Search

Step 6: Tap Search after all

parameters have been chosen.

Location Search

C

Edit /

< Back

Unit #11207 (2 Bdrm)

Entry Dates

10/10/2023

11/9/2023

Туре

Status

End Entry Date

Standard

All PMs

() Inspections

Begin Entry Date

- Status: Complete
- Your Department