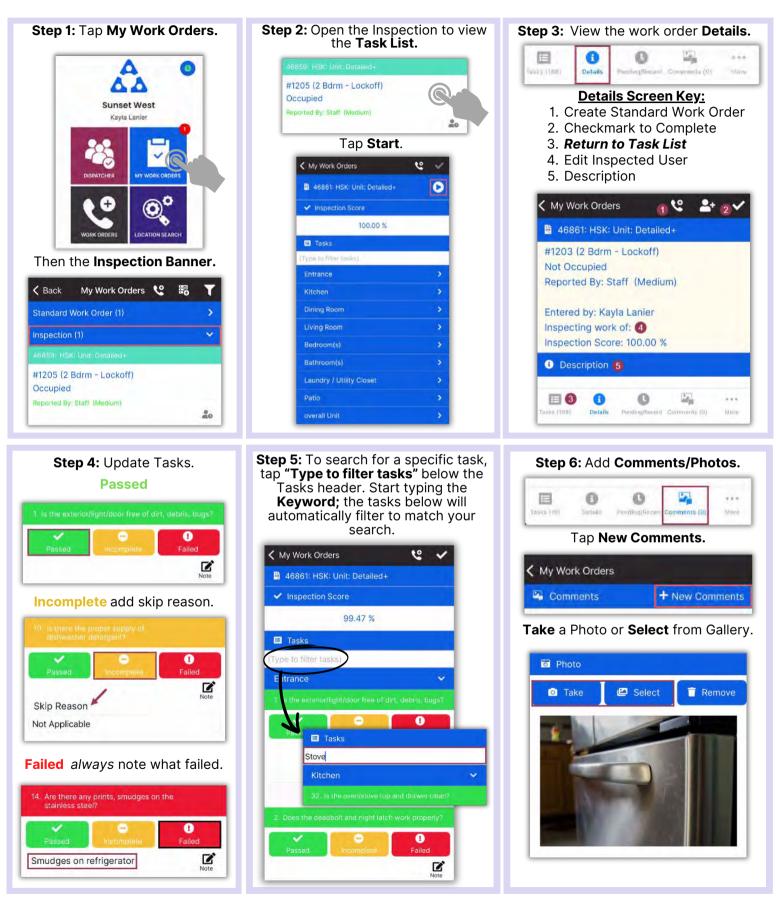

-------|----------------------|
| (Not Occupied) Un<br>Started: | it #10202 (2 Bdrm)   |
| 11/28/2023                    | 8:45 AM              |
| Completed:                    |                      |
| 11/28/2023                    | 8:58 AM              |
| Duration:                     |                      |
| 13m                           |                      |

# Success! Tap OK. Success Way to go! Your work order is complete! OK.



### AsgardMobile Complete a Work Order (ENG) iPhone





#### AsgardMobile Complete a Work Order (HSKP) iPhone



1



### AsgardMobile Create an Inspection (ENG) iPhone





### AsgardMobile Create an Inspection (HSKP) iPhone





### AsgardMobile Complete an Inspection (ENG) iPhone





OK



### AsgardMobile Complete an Inspection (HSKP) iPhone



Asgardsoftware.com





### AsgardMobile Complete a PM (ENG) iPhone



#### Asgardsoftware.com

| < Back       | Comment     | Save |                                                                                           | Edit or Remove b<br>the save |               |
|--------------|-------------|------|-------------------------------------------------------------------------------------------|------------------------------|---------------|
| -            |             |      | A <b>Comment is</b> <u>required</u><br>when adding a Photo.                               | K My Work Orders             |               |
| <b>A</b>     |             |      | when adding a Photo.                                                                      | 🛱 Comments                   | + New Comm