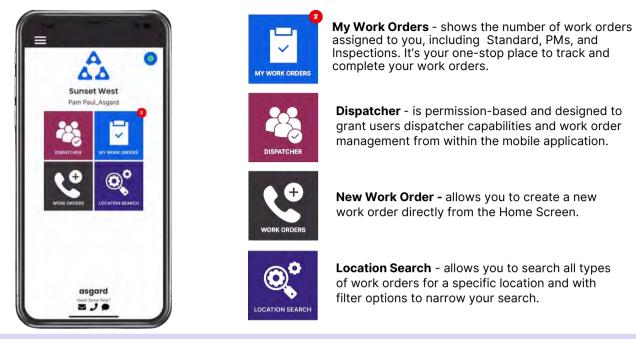

#### On Shift-Ending Shift:

Recommended 15 minutes before you leave for the day, allowing you to finish up your work

**Off Shift**: Make sure you change to Off-Shift **before** you log out for the day Step 4: The Four Tiles allow you to navigate to different features and functionalities

Step 5: The Hamburger Menu includes all of the options from the Home Screen, plus a few more, including:

- The ability to create a Standard or Inspection Work Order by tapping on + New...
- The option to **Change Site**, to access your training site, or if you have permissions for multiple sites.
- **About** is a convenience feature that includes the AsgardMobile version number and iOS version of your device. This information is helpful if you need to call Support.
- **Logout** logs you out of the application but does not take you Off Shift. Remember to set yourself to **Off Shift** <u>status before you log out!</u>