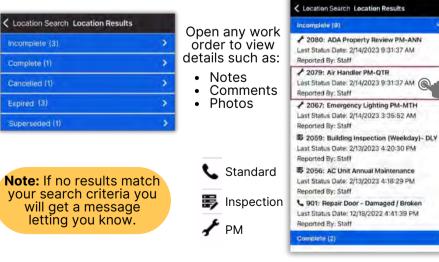

Tap the **Banner** to view

the work order list.

Location Se

C

#### Step 7: Banner headings will separate Work Orders by their Status.

#### Step 3: Tap Comments to view Comments & Photos.