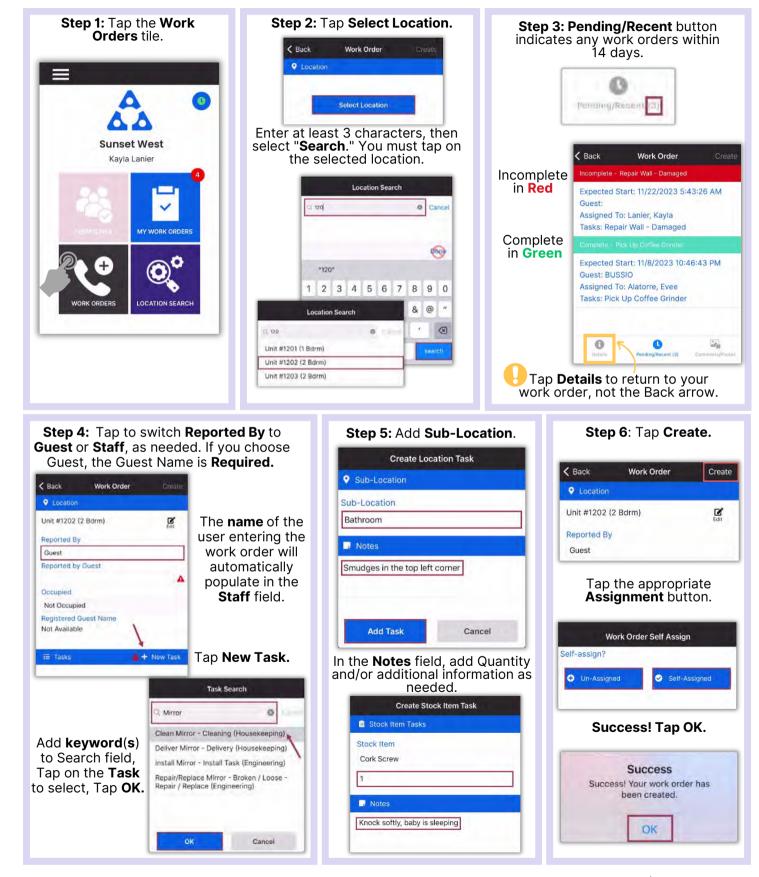

|
|    |                                                                                                         |
|    | IMPORTANT: Filters will persist                                                                         |
| ne | IMPORTANT: Filters will persist<br>until you Exit the My Work Orders<br>Screen or tap the Reset Button. |
|    | Screen or tap the <b>Reset Button</b> .                                                                 |
|    |                                                                                                         |

Location 1202

Aging Status N/A





#### AsgardMobile My Work Order Filters - HSKP





### AsgardMobile Create a Work Order (ENG) iPhone





### AsgardMobile Create a Work Order (HSKP) iPhone





### AsgardMobile Add a Photo at Create (ENG) iPhone





### AsgardMobile Add a Photo at Create (HSKP) iPhone





#### AsgardMobile Actions Taken - iPhone



| My Work Orders                                                                                                                                    | ° ₽+ ✓                |
|---------------------------------------------------------------------------------------------------------------------------------------------------|-----------------------|
| 0                                                                                                                                                 | (m)                   |
|