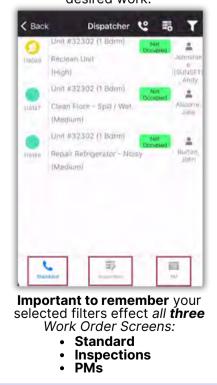

### AsgardMobile Navigating Dispatcher (Part 2) iPhone

Step 2: Tap on a Work Order to Open and view Details. < Back Dispatcher 😢 器 #31304 (2 Bdrm 2 0 Deliver Bath Towel (Replace), Perez Gabi 118082 Deliver Kitchen Towels, Deliver Мор (High) Unit #32302 (1 Bdrm) \* Burton Repair Refrigerator - Noisy 118186 (Medium) Unit #32302 (1 Bdrm) 4 Clean Floor - Spill / Wet Alator 118187 lulie (Medium) Unit #22104 (2 Bdrm) 0 4 Wales, George Bathroom Reclean. 118189 (High) Unit #3102 (2 Bdrm) \* Repair Hole in Wall 118193 rd, Par (Medium) e 影

#### Step 4: Now the Dispatcher Screen shows only the desired work.