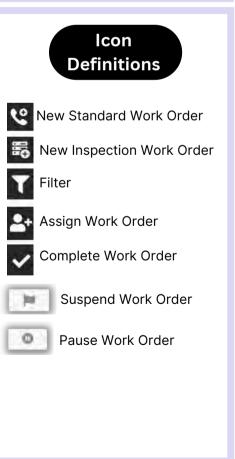

iver Мор (High) Unit #32302 (1 Bdrm) \* Burton Repair Refrigerator - Noisy 118186 (Medium) Unit #32302 (1 Bdrm) 4 Clean Floor - Spill / Wet Alator 118187 lulie (Medium) Unit #22104 (2 Bdrm) 0 4 Wales, George Bathroom Reclean. 118189 (High) Unit #3102 (2 Bdrm) \* Repair Hole in Wall 118193 rd, Par (Medium) e 影



#### Step 3: Tap Comments to view Comments & Photos.



#### < Dispatcher > Parts + New Part Cost Quantity Name 5 ea Sheetrock Screws \$0.00 🖴 Labo + New Labor Time Worked By Worked By Date 1 hour Maintenanc Lanier, 11/20/2023 e - General Kavla 5 Θ ş 10

Tap Costs to view Parts & Labor.

Tap **Unit Notes** to see any additional information about that location .

| Notes | 3 |     |   |
|-------|---|-----|---|
|       |   |     |   |
|       |   |     |   |
| -     | - | 200 | - |



#### Asgardsoftware.com



#### AsgardMobile Dispatcher Filters - iPhone



## **Step 2**: Choose the desired filter parameters by entering:

Location

•

- Assignee
- Work Order Name

Toggle to include:

Future Work Orders

- Suspended Work Orders
- Only Unassigned Work Orders

#### Scroll to filter by:

| Aging Status        |        |
|---------------------|--------|
| Occupied State      |        |
| Priority            |        |
| Reported By         |        |
| Department          |        |
| Started/Not Started |        |
| Work Order Types    | Filter |

**IMPORTANT:** Filters will

remain until they are Reset.

Collapatcher Dispatcher Filter

Location

32302

Assignee

Work Order Name

Aging Status

N/A

OK OK

) Due

Overdue

Rework

occupied State

Occupied

Not Occupied

I