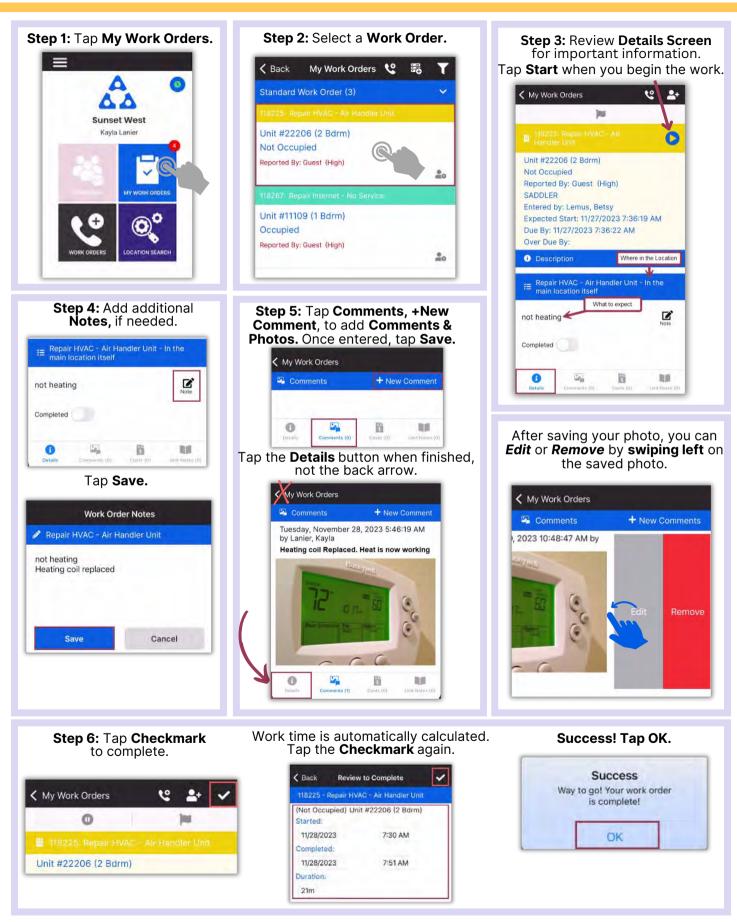

### AsgardMobile Complete a Work Order (ENG) iPhone

#### AsgardMobile Actions Taken - iPhone

| My Work Orders                                                                                                                                    | ° ₽+ ✓                |
|---------------------------------------------------------------------------------------------------------------------------------------------------|-----------------------|
| 0                                                                                                                                                 | (m)                   |
|                                                                                                                                                   |                       |
| Unit #10202 (2 Bdrm)<br>Not Occupied<br>Reported By: Guest (<br>GALAX<br>Entered by: Lemus, B<br>Expected Start: 11/28<br>Due By:<br>Over Due By: | High)<br>etsy         |
| Description                                                                                                                                       |                       |
| 🚝 Repair / Replace Lig                                                                                                                            | ght Fixture - Kitchen |
| Above kitchen sink                                                                                                                                | Note                  |
| Action Taken                                                                                                                                      |                       |
|                                                                                                                                                   |                       |

enter comment and click Save.

#### Tap **Details** button, then the Checkmark to review.

#### Step 6: Tap Checkmark to complete.

| 118272 - Repair / Re          | enlace Light Fixture |
|-------------------------------|----------------------|
| (Not Occupied) Un<br>Started: | it #10202 (2 Bdrm)   |
| 11/28/2023                    | 8:45 AM              |
| Completed:                    |                      |
| 11/28/2023                    | 8:58 AM              |
| Duration:                     |                      |
| 13m                           |                      |

# Success! Tap OK. Success Way to go! Your work order is complete! OK.