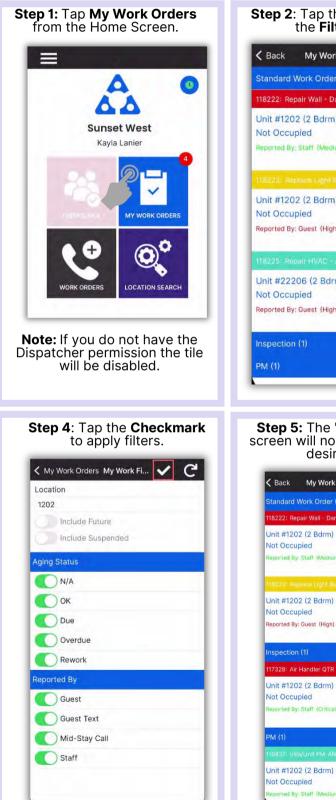

#### AsgardMobile **My Work Order Filters - ENG**

Step 3: Choose the desired filter

parameters. **TIP:** Tap the banner heading to select/deselect all.

< My Work Orders My Work Fi... V

Include Suspended

C

| Unit #1202 (2 Bdrm)<br>Not Occupied<br>Reported By: Staff (Medium)<br>112223: Reptace Light BUIs<br>Unit #1202 (2 Bdrm)<br>Not Occupied<br>Reported By: Guest (High)<br>112225: Repair HVAC - Air Handler Unit<br>Unit #22206 (2 Bdrm)<br>Not Occupied<br>Reported By: Guest (High)<br>Constraints (Migh) | 🕻 Back My Work Orders 🔇<br>Standard Work Order (4) | : 略 Y  |
|-----------------------------------------------------------------------------------------------------------------------------------------------------------------------------------------------------------------------------------------------------------------------------------------------------------|----------------------------------------------------|--------|
| 118223: Replace Light Bulb<br>Unit #1202 (2 Bdrm)<br>Not Occupied<br>Reported By: Guest (High)<br>118225: Repair HVAC: - Air Handler Unit<br>Unit #22206 (2 Bdrm)<br>Not Occupied<br>Reported By: Guest (High)<br>Inspection (1)                                                                          | 118222: Repair Wall - Damaged                      |        |
| 118223: Reptace Ught Butb<br>Unit #1202 (2 Bdrm)<br>Not Occupied<br>Reported By: Guest (High)<br>118225: Repair HVAC - Air Handler Unit<br>Unit #22206 (2 Bdrm)<br>Not Occupied<br>Reported By: Guest (High)                                                                                              | Not Occupied                                       |        |
| Unit #1202 (2 Bdrm)<br>Not Occupied<br>Reported By: Guest (High)<br>118225: Repair HVAC - Air Handler Unit<br>Unit #22206 (2 Bdrm)<br>Not Occupied<br>Reported By: Guest (High)<br>Inspection (1)                                                                                                         | 118223: Replace Light Bulb                         | ů0     |
| Unit #22206 (2 Bdrm)<br>Not Occupied<br>Reported By: Guest (High)                                                                                                                                                                                                                                         | Not Occupied                                       | ŝ      |
| Not Occupied<br>Reported By: Guest (High)                                                                                                                                                                                                                                                                 | 118225: Repair HVAC - Air Handler Uni              | ι      |
|                                                                                                                                                                                                                                                                                                           | Not Occupied                                       | 20     |
|                                                                                                                                                                                                                                                                                                           |                                                    | ><br>> |
|                                                                                                                                                                                                                                                                                                           |                                                    |        |

Standard Work Order (2)

18222: Renair Wall - Day

d By: Staff (

Reported By: Guest (High)

ed By: Staff (Critical)

d By: Staff (M

20

20

20

|    | С ок                                                                                                    |
|----|---------------------------------------------------------------------------------------------------------|
|    | Due                                                                                                     |
|    | Overdue                                                                                                 |
|    | Rework                                                                                                  |
|    | Reported By                                                                                             |
|    | Guest                                                                                                   |
|    | Guest Text                                                                                              |
|    | Mid-Stay Call                                                                                           |
|    | C Staff                                                                                                 |
|    |                                                                                                         |
| 1  |                                                                                                         |
|    |                                                                                                         |
|    | IMPORTANT: Filters will persist                                                                         |
| ne | IMPORTANT: Filters will persist<br>until you Exit the My Work Orders<br>Screen or tap the Reset Button. |
|    | Screen or tap the <b>Reset Button</b> .                                                                 |
|    |                                                                                                         |

Location 1202

Aging Status N/A