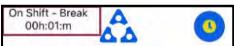

**On Shift-Break:** Provides a courtesy timer to let you, they system, and front desk know how long you have been on Break