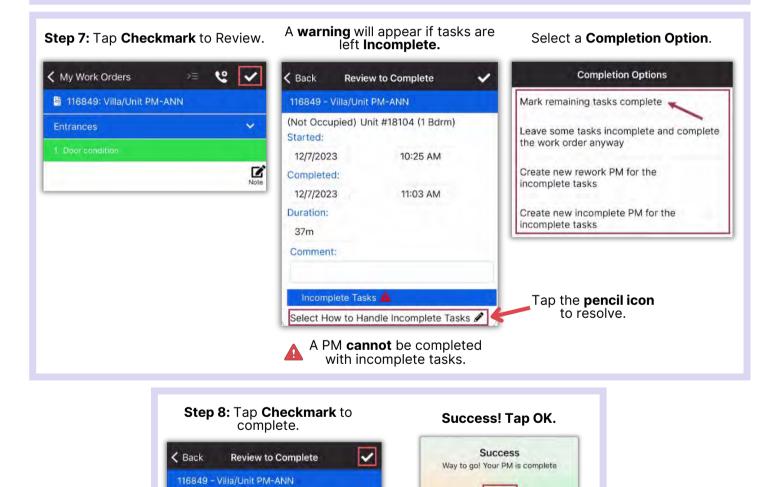

ng a Photo.                               | K My Work Orders             |               |
| <b>A</b>     |             |      | when adding a Photo.                                                                      | 🛱 Comments                   | + New Comment |
| Enter comme  | ents        |      |                                                                                           | 7, 2023 10:28:13 AM          |               |
| 🗲 Back       | Comment     | Save | You may want to add the <b>task</b><br><b>number</b> in the comment for<br>added clarity. | ndle                         | Edit Remove   |
| Task 4 - new | door handle |      | Once your comment has been added, tap <b>Save.</b>                                        |                              |               |



(Not Occupied) Unit #18104 (1 Bdrm)

OK



### AsgardMobile Complete a PM (HSKP) iPhone











#### AsgardMobile Pause a Work Order - iPhone





### AsgardMobile Suspend Work Order - iPhone



1