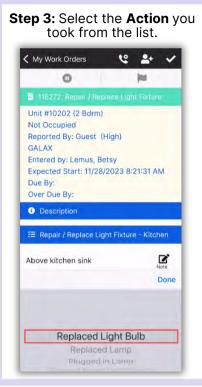

#### AsgardMobile Actions Taken - iPhone

| My Work Orders                                                                                                                                    | ° ₽+ ✓                |
|---------------------------------------------------------------------------------------------------------------------------------------------------|-----------------------|
| 0                                                                                                                                                 | (m)                   |
|                                                                                                                                                   |                       |
| Unit #10202 (2 Bdrm)<br>Not Occupied<br>Reported By: Guest (<br>GALAX<br>Entered by: Lemus, B<br>Expected Start: 11/28<br>Due By:<br>Over Due By: | High)<br>etsy         |
| Description                                                                                                                                       |                       |
| 🚝 Repair / Replace Lig                                                                                                                            | ght Fixture - Kitchen |
| Above kitchen sink                                                                                                                                | Note                  |
| Action Taken                                                                                                                                      |                       |
|                                                                                                                                                   |                       |