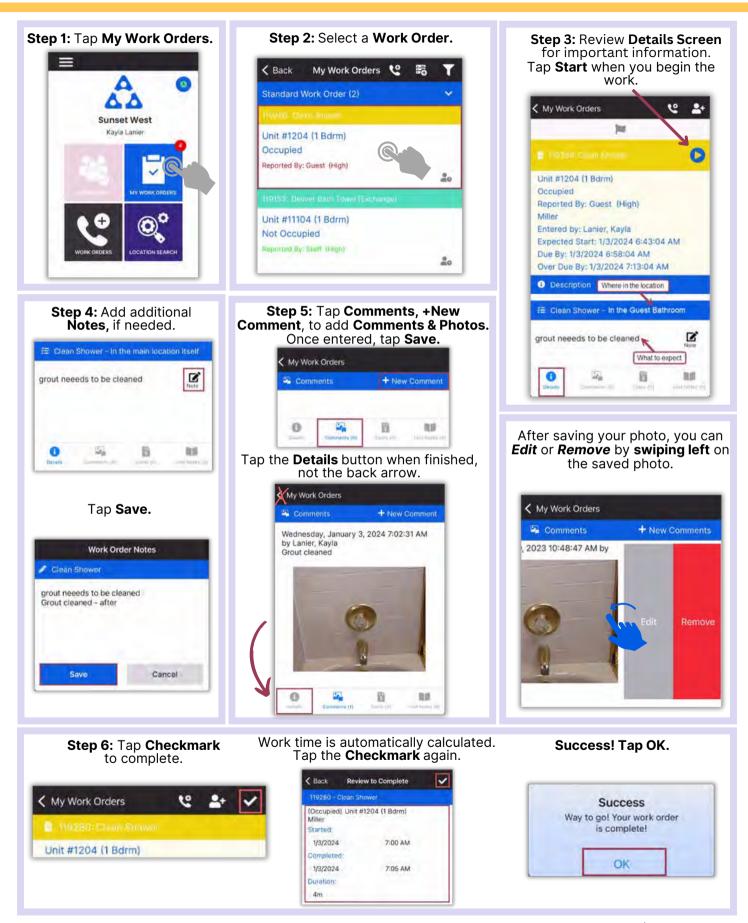

#### AsgardMobile Complete a Work Order (HSKP) iPhone

1

#### AsgardMobile Actions Taken - iPhone

| My Work Orders                                                                                                                                    | ° ₽+ ✓                |
|---------------------------------------------------------------------------------------------------------------------------------------------------|-----------------------|
| 0                                                                                                                                                 | (m)                   |
|                                                                                                                                                   |                       |
| Unit #10202 (2 Bdrm)<br>Not Occupied<br>Reported By: Guest (<br>GALAX<br>Entered by: Lemus, B<br>Expected Start: 11/28<br>Due By:<br>Over Due By: | High)<br>etsy         |
| Description                                                                                                                                       |                       |
| 🚝 Repair / Replace Lig                                                                                                                            | ght Fixture - Kitchen |
| Above kitchen sink                                                                                                                                | Note                  |
| Action Taken                                                                                                                                      |                       |
|                                                                                                                                                   |                       |

enter comment and click Save.

#### Tap **Details** button, then the Checkmark to review.

#### Step 6: Tap Checkmark to complete.

| 118272 - Repair / Re          | enlace Light Fixture |
|-------------------------------|----------------------|
| (Not Occupied) Un<br>Started: | it #10202 (2 Bdrm)   |
| 11/28/2023                    | 8:45 AM              |
| Completed:                    |                      |
| 11/28/2023                    | 8:58 AM              |
| Duration:                     |                      |
| 13m                           |                      |

# Success! Tap OK. Success Way to go! Your work order is complete! OK.