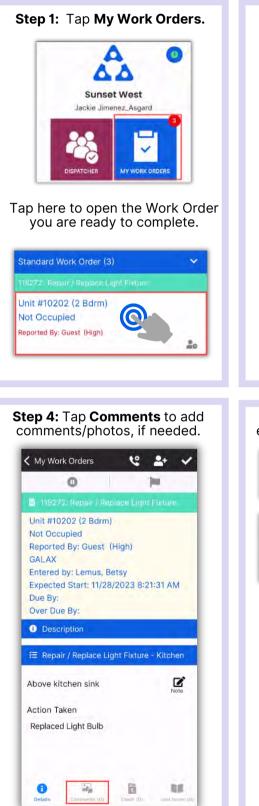

#### AsgardMobile Actions Taken - iPhone

| My Work Orders                                                                                                                                    | ° ₽+ ✓                |
|---------------------------------------------------------------------------------------------------------------------------------------------------|-----------------------|
| 0                                                                                                                                                 | (m)                   |
|                                                                                                                                                   |                       |
| Unit #10202 (2 Bdrm)<br>Not Occupied<br>Reported By: Guest (<br>GALAX<br>Entered by: Lemus, B<br>Expected Start: 11/28<br>Due By:<br>Over Due By: | High)<br>etsy         |
| Description                                                                                                                                       |                       |
| 🚝 Repair / Replace Lig                                                                                                                            | ght Fixture - Kitchen |
| Above kitchen sink                                                                                                                                | Note                  |
| Action Taken                                                                                                                                      |                       |
|                                                                                                                                                   |                       |

enter comment and click Save.

#### Tap **Details** button, then the Checkmark to review.

#### Step 6: Tap Checkmark to complete.

| 118272 - Repair / Re          | enlace Light Fixture |
|-------------------------------|----------------------|
| (Not Occupied) Un<br>Started: | it #10202 (2 Bdrm)   |
| 11/28/2023                    | 8:45 AM              |
| Completed:                    |                      |
| 11/28/2023                    | 8:58 AM              |
| Duration:                     |                      |
| 13m                           |                      |

# Success! Tap OK. Success Way to go! Your work order is complete! OK.