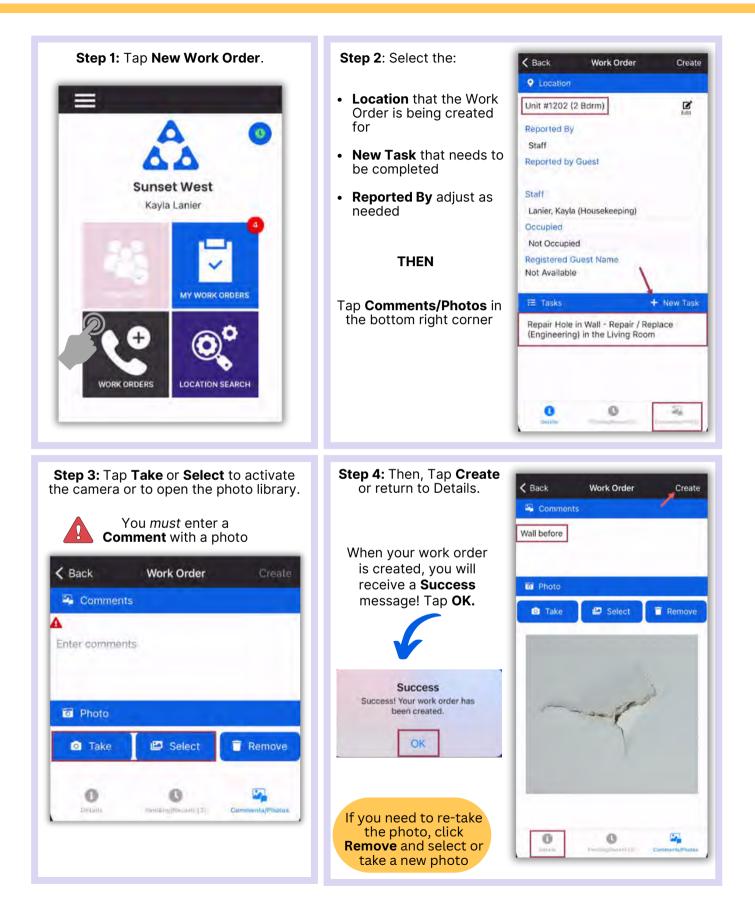

|
|    | IMPORTANT: Filters will persist                                                                         |
| ne | IMPORTANT: Filters will persist<br>until you Exit the My Work Orders<br>Screen or tap the Reset Button. |
|    | Screen or tap the <b>Reset Button</b> .                                                                 |
|    |                                                                                                         |

Location 1202

Aging Status N/A





#### AsgardMobile My Work Order Filters - HSKP





### AsgardMobile Create a Work Order (ENG) iPhone





### AsgardMobile Create a Work Order (HSKP) iPhone





### AsgardMobile Add a Photo at Create (ENG) iPhone





### AsgardMobile Add a Photo at Create (HSKP) iPhone





#### AsgardMobile Actions Taken - iPhone



| My Work Orders                                                                                                                                    | ° ₽+ ✓                |
|---------------------------------------------------------------------------------------------------------------------------------------------------|-----------------------|
| 0                                                                                                                                                 | (m)                   |
|                                                                                                                                                   |