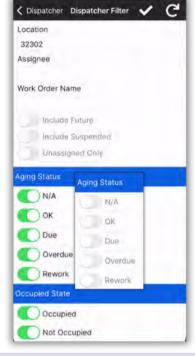

#### Scroll to filter by:

| Aging Status        |        |
|---------------------|--------|
| Occupied State      |        |
| Priority            |        |
| Reported By         |        |
| Department          |        |
| Started/Not Started |        |
| Work Order Types    | Filter |

N/A

OK OK

) Due

Overdue

Rework

occupied State

Occupied

Not Occupied