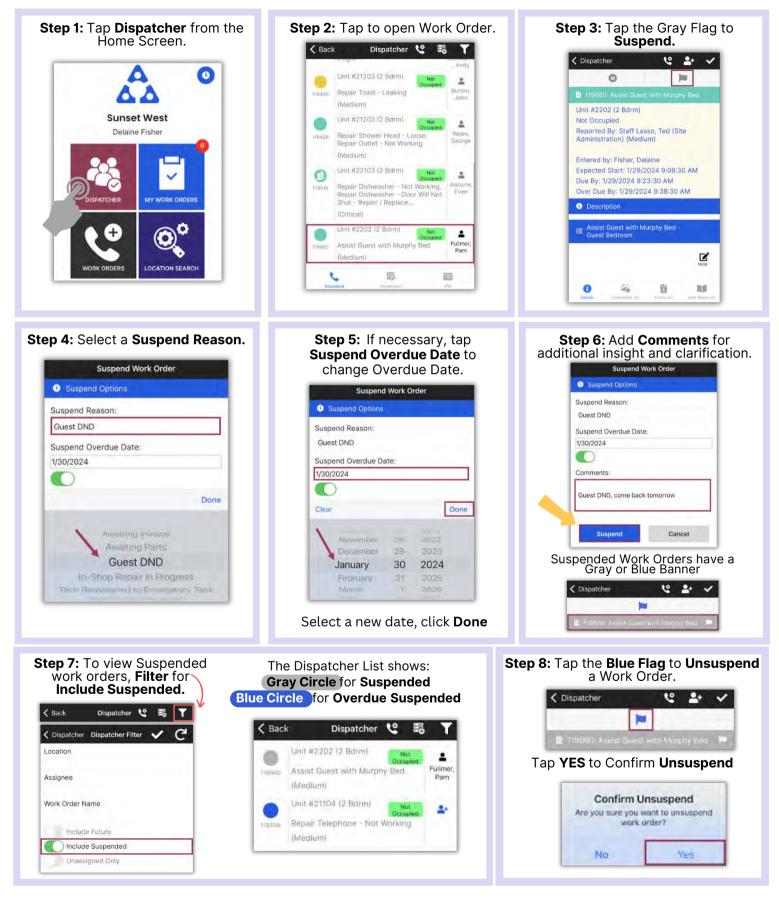

### AsgardMobile Suspend Work Order - iPhone

1

## **Step 2**: Choose the desired filter parameters by entering:

Location

•

- Assignee
- Work Order Name

Toggle to include:

Future Work Orders

- Suspended Work Orders
- Only Unassigned Work Orders

#### Scroll to filter by:

| Aging Status        |        |
|---------------------|--------|
| Occupied State      |        |
| Priority            |        |
| Reported By         |        |
| Department          |        |
| Started/Not Started |        |
| Work Order Types    | Filter |

**IMPORTANT:** Filters will

remain until they are Reset.

Collapatcher Dispatcher Filter

Location

32302

Assignee

Work Order Name

Aging Status

N/A

OK OK

) Due

Overdue

Rework

occupied State

Occupied

Not Occupied

Include Future

Include Suspended

Unassigned Only

# Tap the banner heading to select/deselect all.

#### Step 4: Now the Dispatcher Screen shows only the desired work.