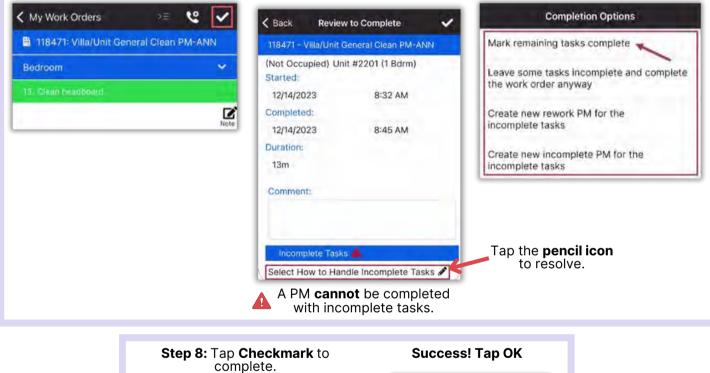

#### Tap **Details** button, then the Checkmark to review.

#### Step 6: Tap Checkmark to complete.

| 118272 - Repair / Re          | enlace Light Fixture |
|-------------------------------|----------------------|
| (Not Occupied) Un<br>Started: | it #10202 (2 Bdrm)   |
| 11/28/2023                    | 8:45 AM              |
| Completed:                    |                      |
| 11/28/2023                    | 8:58 AM              |
| Duration:                     |                      |
| 13m                           |                      |

# Success! Tap OK. Success Way to go! Your work order is complete! OK.