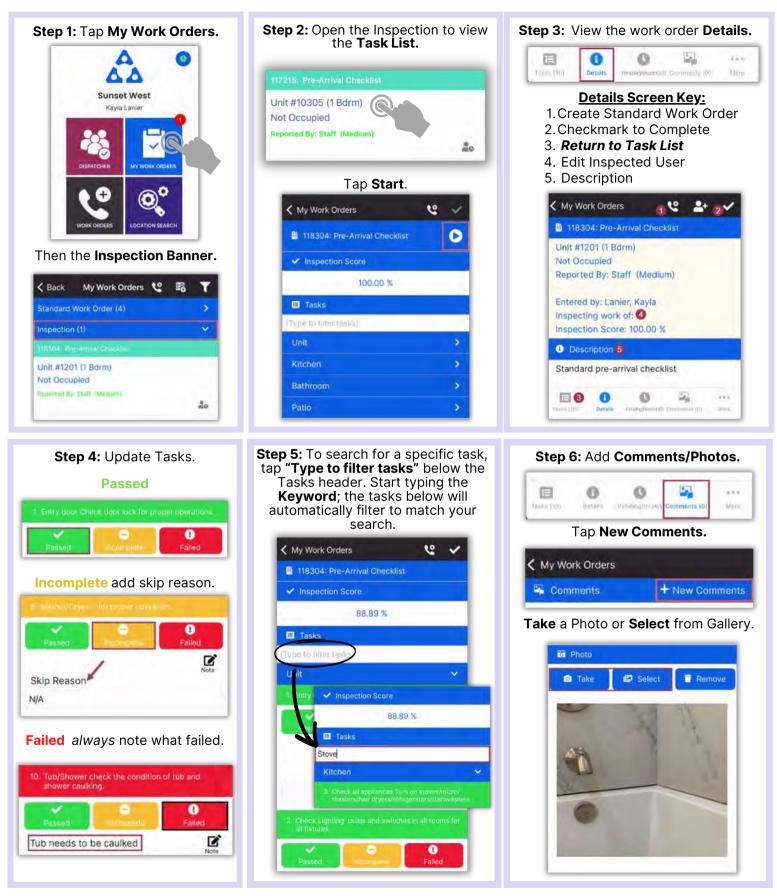

/ Re          | enlace Light Fixture |
|-------------------------------|----------------------|
| (Not Occupied) Un<br>Started: | it #10202 (2 Bdrm)   |
| 11/28/2023                    | 8:45 AM              |
| Completed:                    |                      |
| 11/28/2023                    | 8:58 AM              |
| Duration:                     |                      |
| 13m                           |                      |

# Success! Tap OK. Success Way to go! Your work order is complete! OK.



### AsgardMobile Complete a Work Order (ENG) iPhone





#### AsgardMobile Complete a Work Order (HSKP) iPhone



1



### AsgardMobile Create an Inspection (ENG) iPhone





### AsgardMobile Create an Inspection (HSKP) iPhone





### AsgardMobile Complete an Inspection (ENG) iPhone





OK



### AsgardMobile Complete an Inspection (HSKP) iPhone



Asgardsoftware.com





### AsgardMobile Complete a PM (ENG) iPhone



#### Asgardsoftware.com

| < Back       | Comment     | Save |                                                                                           | Edit or Remove b<br>the save |               |
|--------------|-------------|------|-------------------------------------------------------------------------------------------|------------------------------|---------------|
| -            |             |      | A <b>Comment is</b> <u>required</u><br>when adding a Photo.                               | K My Work Orders             |               |
| <b>A</b>     |             |      | when adding a Photo.