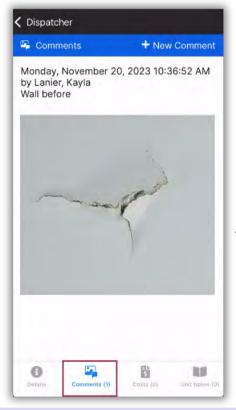

Edit /

< Back

Unit #11207 (2 Bdrm)

Entry Dates

10/10/2023

11/9/2023

Туре

Status

End Entry Date

Standard

All PMs

() Inspections

Begin Entry Date

- Status: Complete
- Your Department









### AsgardMobile Navigating Dispatcher (Part 2) iPhone



Step 2: Tap on a Work Order to Open and view Details. < Back Dispatcher 😢 器 #31304 (2 Bdrm 2 0 Deliver Bath Towel (Replace), Perez Gabi 118082 Deliver Kitchen Towels, Deliver Мор (High) Unit #32302 (1 Bdrm) \* Burton Repair Refrigerator - Noisy 118186 (Medium) Unit #32302 (1 Bdrm) 4 Clean Floor - Spill / Wet Alator 118187 lulie (Medium) Unit #22104 (2 Bdrm) 0 4 Wales, George Bathroom Reclean. 118189 (High) Unit #3102 (2 Bdrm) \* Repair Hole in Wall 118193 rd, Par (Medium) e 影



#### Step 3: Tap Comments to view Comments & Photos.



#### < Dispatcher > Parts + New Part Cost Quantity Name 5 ea Sheetrock Screws \$0.00 🖴 Labo + New Labor Time Worked By Worked By Date 1 hour Maintenanc Lanier, 11/20/2023 e - General Kavla 5 Θ ş 10

Tap Costs to view Parts & Labor.

Tap **Unit Notes** to see any additional information about that location .

| Notes | 3 |     |   |
|-------|---|-----|---|
|       |   |     |   |
|       |   |     |   |
| -     | - | 200 | - |



#### Asgardsoftware.com



#### AsgardMobile Dispatcher Filters - iPhone



## **Step 2**: Choose the desired filter parameters by entering:

Location

•

- Assignee
- Work Order Name

Toggle to include:

Future Work Orders

- Suspended Work Orders
- Only Unassigned Work Orders

#### Scroll to filter by:

| Aging Status        |        |
|---------------------|---