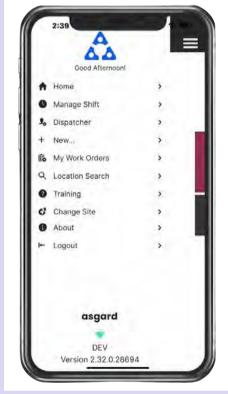

Step 5: The Hamburger Menu includes all of the options from the Home Screen, plus a few more, including:

- The ability to create a Standard or Inspection Work Order by tapping on + New...
- The option to **Change Site**, to access your training site, or if you have permissions for multiple sites.
- **About** is a convenience feature that includes the AsgardMobile version number and iOS version of your device. This information is helpful if you need to call Support.
- **Logout** logs you out of the application but does not take you Off Shift. Remember to set yourself to **Off Shift** <u>status before you log out!</u>