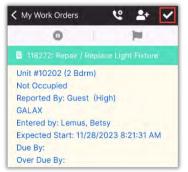

#### AsgardMobile Actions Taken - iPhone

| My Work Orders                                                                                                                                    | ° ₽+ ✓                |
|---------------------------------------------------------------------------------------------------------------------------------------------------|-----------------------|
| 0                                                                                                                                                 | (m)                   |
|                                                                                                                                                   |                       |
| Unit #10202 (2 Bdrm)<br>Not Occupied<br>Reported By: Guest (<br>GALAX<br>Entered by: Lemus, B<br>Expected Start: 11/28<br>Due By:<br>Over Due By: | High)<br>etsy         |
| Description                                                                                                                                       |                       |
| 🚝 Repair / Replace Lig                                                                                                                            | ght Fixture - Kitchen |
| Above kitchen sink                                                                                                                                | Note                  |
| Action Taken                                                                                                                                      |                       |
|                                                                                                                                                   |                       |