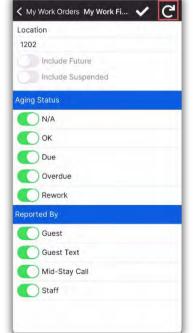

### AsgardMobile Managing My Work Orders - iPhone

#### AsgardMobile **My Work Order Filters - ENG**

Step 3: Choose the desired filter

parameters. **TIP:** Tap the banner heading to select/deselect all.

< My Work Orders My Work Fi... V

Include Suspended

C

| Unit #1202 (2 Bdrm)<br>Not Occupied<br>Reported By: Staff (Medium)<br>112223: Reptace Light BUIs<br>Unit #1202 (2 Bdrm)<br>Not Occupied<br>Reported By: Guest (High)<br>112225: Repair HVAC - Air Handler Unit<br>Unit #22206 (2 Bdrm)<br>Not Occupied<br>Reported By: Guest (High)<br>Constraints (Migh) | 🕻 Back My Work Orders 🔇<br>Standard Work Order (4) | : 略 Y  |
|-----------------------------------------------------------------------------------------------------------------------------------------------------------------------------------------------------------------------------------------------------------------------------------------------------------|----------------------------------------------------|--------|
| 118223: Replace Light Bulb<br>Unit #1202 (2 Bdrm)<br>Not Occupied<br>Reported By: Guest (High)<br>118225: Repair HVAC: - Air Handler Unit<br>Unit #22206 (2 Bdrm)<br>Not Occupied<br>Reported By: Guest (High)<br>Inspection (1)                                                                          | 118222: Repair Wall - Damaged                      |        |
| 118223: Reptace Ught Butb<br>Unit #1202 (2 Bdrm)<br>Not Occupied<br>Reported By: Guest (High)<br>118225: Repair HVAC - Air Handler Unit<br>Unit #22206 (2 Bdrm)<br>Not Occupied<br>Reported By: Guest (High)                                                                                              | Not Occupied                                       |        |
| Unit #1202 (2 Bdrm)<br>Not Occupied<br>Reported By: Guest (High)<br>118225: Repair HVAC - Air Handler Unit<br>Unit #22206 (2 Bdrm)<br>Not Occupied<br>Reported By: Guest (High)<br>Inspection (1)                                                                                                         | 118223: Replace Light Bulb                         | ů0     |
| Unit #22206 (2 Bdrm)<br>Not Occupied<br>Reported By: Guest (High)                                                                                                                                                                                                                                         | Not Occupied                                       | ŝ      |
| Not Occupied<br>Reported By: Guest (High)                                                                                                                                                                                                                                                                 | 118225: Repair HVAC - Air Handler Uni              | ι      |
|                                                                                                                                                                                                                                                                                                           | Not Occupied                                       | 20     |
|                                                                                                                                                                                                                                                                                                           |                                                    | ><br>> |
|                                                                                                                                                                                                                                                                                                           |                                                    |        |

Standard Work Order (2)

18222: Renair Wall - Day

d By: Staff (

Reported By: Guest (High)

ed By: Staff (Critical)

d By: Staff (M

20

20

20

|    | С ок                                                                                                    |
|----|---------------------------------------------------------------------------------------------------------|
|    | Due                                                                                                     |
|    | Overdue                                                                                                 |
|    | Rework                                                                                                  |
|    | Reported By                                                                                             |
|    | Guest                                                                                                   |
|    | Guest Text                                                                                              |
|    | Mid-Stay Call                                                                                           |
|    | C Staff                                                                                                 |
|    |                                                                                                         |
| 1  |                                                                                                         |
|    |                                                                                                         |
|    | IMPORTANT: Filters will persist                                                                         |
| ne | IMPORTANT: Filters will persist<br>until you Exit the My Work Orders<br>Screen or tap the Reset Button. |
|    | Screen or tap the <b>Reset Button</b> .                                                                 |
|    |                                                                                                         |

Location 1202

Aging Status N/A