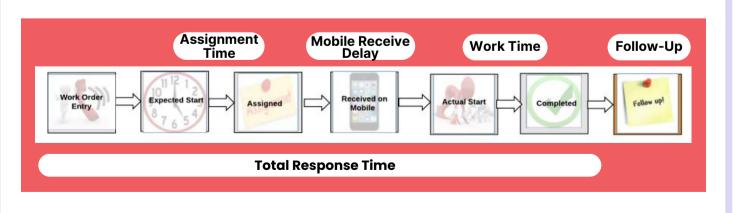

# Work Order Time Calculations Quick Reference Guide

Asgard tracks several time calculations on work orders to capture specific data. This Quick Reference Guide provides a glossary of terms and calculations of time within Asgard work orders.

#### **Assignment Time**

Time from when the work order is *created* to the time the work order is *assigned*.

# Mobile Receive Delay

Indicates the time it took the assignee to **acknowledge** the work order on their mobile device **after it was assigned** to them.

#### **Actual Work Time**

Time from when the work order is **started** to when it is marked **complete**.

# **Response Time**

Time from the *creation* of the work order to *completion*.

### **Follow-Up Time**

Time from the *creation* of the Follow-up Work Order until it is *completed*.

Custom reports with alternate calculations, can be created as part of our analytics solution. For custom report requests, please contact support@asgardsoftware.com.