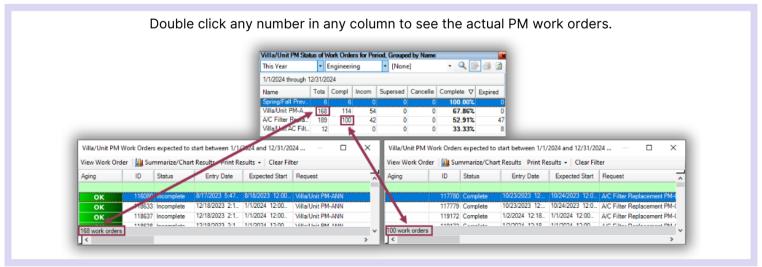

To print the full dashboard screen, click the **Print** button in the upper right-hand corner. Directory | Account List | Expense Search | Locations | Assets | Work Orders | PM | Inspections | Supply Chain | Billings | Cleans | Incidents | Project | Training/How To... Welcome Page PM Dashi Prev Reports - Print Refresh All Close New Counter Monday , Jul File View Background Villa/Unit PM Status of Work On This Month ▼ Engine **3** 6/1/2024 through 6/30/2024 Villa/Unit AC Filter PM-MTH Villa/Unit PM-ANN Equipment PM Status of Work C This Fiscal Quarter • [All Dep **3** 4/1/2024 through 6/30/2024 To Page 1 of 1