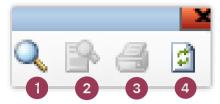

Useful tools on the upper right-hand corner of the counter:

- 1. To magnify the counter, click the magnifying glass icon
- 2. To switch the view from a graph to a matrix format, click the Toggle Grid View icon
- 3. To print a single counter, click the printer icon
- 4. To refresh data, use the refresh icon