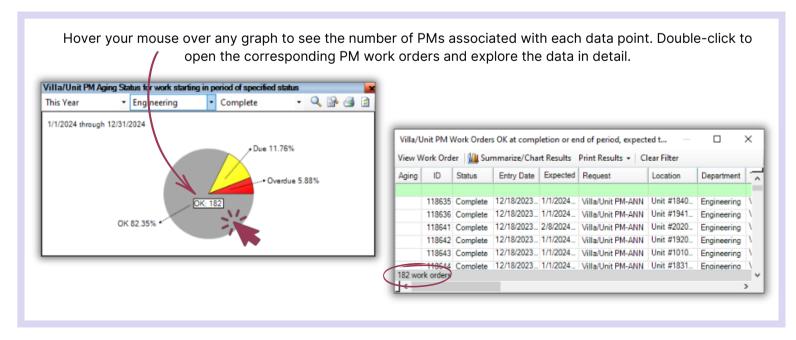

To switch the view from a graph to a matrix format, click the Toggle Grid View icon
- 3. To print a single counter, click the printer icon
- 4. To refresh data, use the refresh icon

To print the full dashboard screen, click the **Print** button in the upper right-hand corner. Directory | Account List | Expense Search | Locations | Assets | Work Orders | PM | Inspections | Supply Chain | Billings | Cleans | Incidents | Project | Training/How To... Welcome Page PM Dashi Prev Reports - Print Refresh All Close New Counter Monday , Jul File View Background Villa/Unit PM Status of Work On This Month ▼ Engine **3** 6/1/2024 through 6/30/2024 Villa/Unit AC Filter PM-MTH Villa/Unit PM-ANN Equipment PM Status of Work C This Fiscal Quarter • [All Dep **3** 4/1/2024 through 6/30/2024 To Page 1 of 1