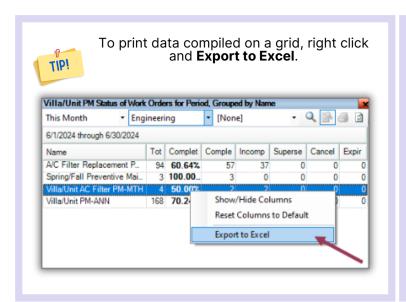

To print the full dashboard screen, click the **Print** button in the upper right-hand corner. Directory | Account List | Expense Search | Locations | Assets | Work Orders | PM | Inspections | Supply Chain | Billings | Cleans | Incidents | Project | Training/How To... Welcome Page PM Dashi Prev Reports - Print Refresh All Close New Counter Monday , Jul File View Background Villa/Unit PM Status of Work On This Month ▼ Engine **3** 6/1/2024 through 6/30/2024 Villa/Unit AC Filter PM-MTH Villa/Unit PM-ANN Equipment PM Status of Work C This Fiscal Quarter • [All Dep **3** 4/1/2024 through 6/30/2024 To Page 1 of 1