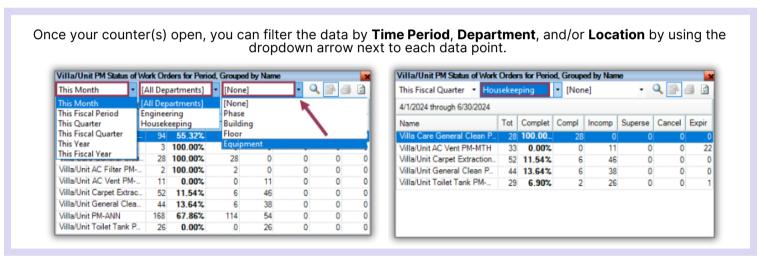

Useful tools on the upper right-hand corner of the counter:

- 1. To magnify the counter, click the magnifying glass icon
- 2. To switch the view from a graph to a matrix format, click the Toggle Grid View icon
- 3. To print a single counter, click the printer icon
- 4. To refresh data, use the refresh icon