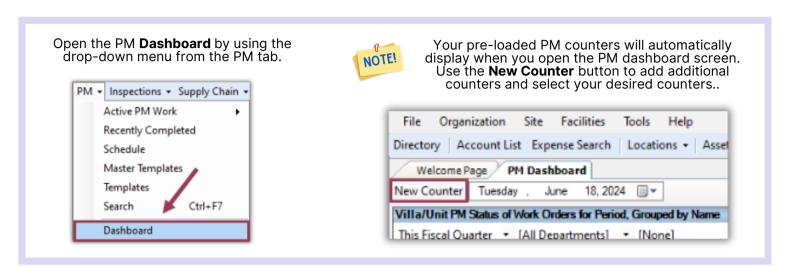

## Asgard Desktop PM Dashboard Overview

PM dashboards are designed to give you real-time information about the status of PM completion rates. Use dashboards to schedule work in a timely manner. If you have any questions about PM dashboards, please contact support@asgardsoftware.com.