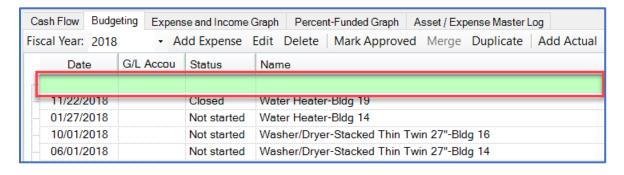

**Step 6:** The Budgeting Tab shows a list of assets and their associated costs for the chosen Fiscal Year. In this window, you also have the option to Add an Expense, Add and Actual and remove specific assets and expenses from a budget year.

Step 6a: You can change the Fiscal Year by opening the drop-down menu and selecting a different budget year.

| Са  | sh Flow                | Budget | ting                                       | Expe   | nse and Income | Graph | Percen   | nt-Funded Graph  | Asset / Exp | pense Master l | Log       |
|-----|------------------------|--------|--------------------------------------------|--------|----------------|-------|----------|------------------|-------------|----------------|-----------|
| Fis | cal Year:              | 2018   |                                            | - /    | Add Expense    | Edit  | Delete   | Mark Approve     | d Merge     | Duplicate      | Add Actua |
|     | Date G/L Acc           |        | cc                                         | Status | Status Name    |       |          |                  |             |                |           |
|     |                        |        |                                            |        |                |       |          |                  |             |                |           |
|     | 11/22/2                | 2018   |                                            |        | Closed         | Wate  | r Heater | r-Bldg 19        |             |                |           |
|     | 01/27/2                | 2018   |                                            |        | Not started    | Wate  | r Heater | r-Bldg 14        |             |                |           |
|     | 10/01/2018 Not started |        | Washer/Dryer-Stacked Thin Twin 27"-Bldg 16 |        |                |       |          |                  |             |                |           |
|     | 06/01/2                | 2018   |                                            |        | Not started    | Wash  | ner/Drye | r-Stacked Thin T | win 27"-Blo | dg 14          |           |
|     | 03/01/2                | 2018   |                                            |        | Not started    | Wash  | ner/Drye | r-Stacked Thin T | win 27"-Blo | dg 13          |           |
|     | 06/01/2                | 018    |                                            |        | Not started    | Wash  | er/Drve  | r-Stacked Thin T | win 27"-Blo | da 12          |           |

**Step 6b:** You can search quickly through the expenses by using the green row at the top of the list as a filter to narrow the results.

**Step 7:** The Expense and Income Graph tab and the Percent-Funded Graph tab provide visual representations of the data in the selected account.