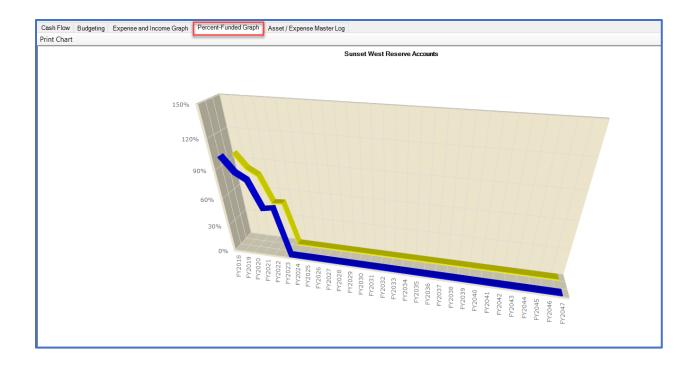

**Step 6b:** You can search quickly through the expenses by using the green row at the top of the list as a filter to narrow the results.

**Step 7:** The Expense and Income Graph tab and the Percent-Funded Graph tab provide visual representations of the data in the selected account.