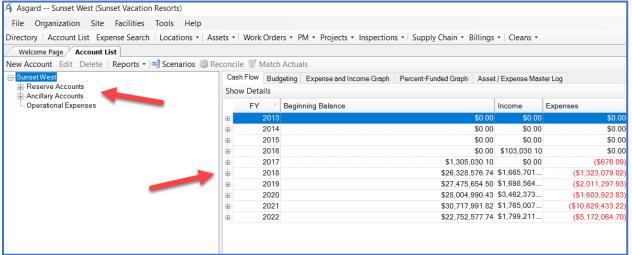

**Step 2:** The window is separated into two parts: The Account selection list on the left, and corresponding account information on the right.

**Step 3:** To view the details of any account, double-click the account, or select it and click Edit. This will open the Account Details window.

**Step 5:** Going back to the Account List, we will find a series of tabs. The Cash Flow tab reflects the account information in a list form, with numerical values available at first glance for each Fiscal Year.

Note: Any year can be viewed in more detail by double-clicking or selecting the year and clicking Show Details.

**Note:** The options in Step 6 will only be available to users with Edit permissions in Asgard. For more information regarding permissions, please contact finance@katanasoft.com.