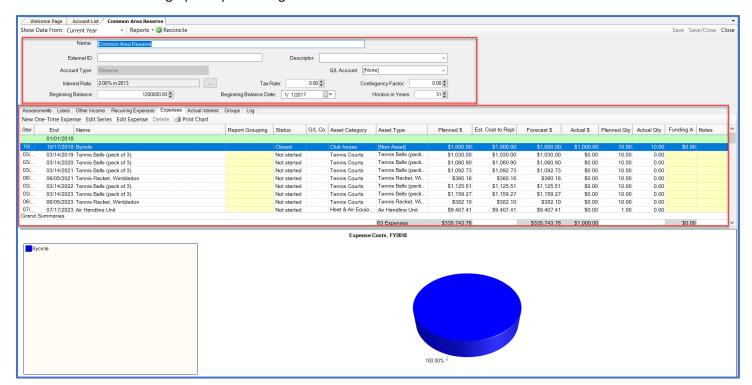

**Step 4:** In the top portion of the Account Details window are details like the Account Type, the Interest Rate, Tax Rate and Horizon in Years. In the middle portion of the window is a detailed list of expenses in the selected account. In the bottom of the window is graphs representing the data in the selected account.

**Step 6:** The Budgeting Tab shows a list of assets and their associated costs for the chosen Fiscal Year. In this window, you also have the option to Add an Expense, Add and Actual and remove specific assets and expenses from a budget year.