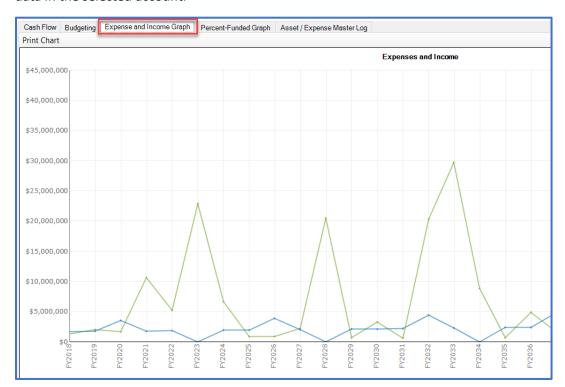

**Step 6b:** You can search quickly through the expenses by using the green row at the top of the list as a filter to narrow the results.

**Step 7:** The Expense and Income Graph tab and the Percent-Funded Graph tab provide visual representations of the data in the selected account.