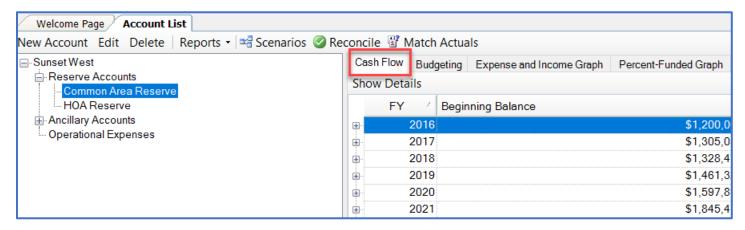

**Step 5:** Going back to the Account List, we will find a series of tabs. The Cash Flow tab reflects the account information in a list form, with numerical values available at first glance for each Fiscal Year.

Note: Any year can be viewed in more detail by double-clicking or selecting the year and clicking Show Details.

**Note:** The options in Step 6 will only be available to users with Edit permissions in Asgard. For more information regarding permissions, please contact finance@katanasoft.com.