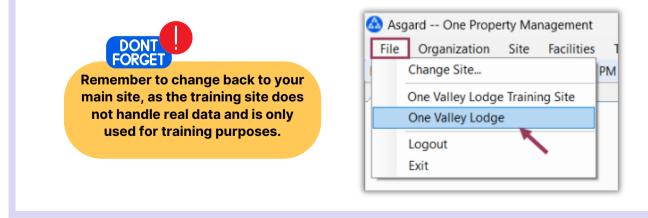

**Step 3:** To return to the Main Site, go again to **File** and select your site's name. Asgard conveniently stores the sites you've previously accessed, making it quick and easy to switch back.