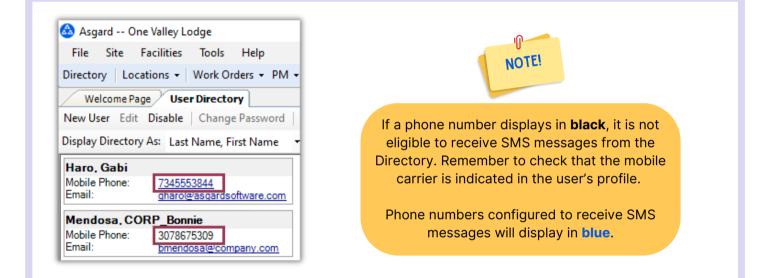

Mendosa, CORP Bonnie

7345553844

gharo@asgar

3078675309

bmendosa@company.com

are.com

Haro, Gabi Mobile Phone:

Mobile Phone:

Email:

Email:

|                                                                                                            | Facilities Tools Help                     |     |                                                      |       |          |         |      |
|------------------------------------------------------------------------------------------------------------|-------------------------------------------|-----|------------------------------------------------------|-------|----------|---------|------|
| Directory Loca                                                                                             | ations - Work Orders - PM -               | In  | spections + Supply Chain                             | - Cle | ans 🕶    |         |      |
| Welcome Pag                                                                                                | ge User Directory                         |     |                                                      |       |          |         |      |
| New User Edit                                                                                              | Disable Change Password                   | Sho | ow Disabled Users                                    |       |          |         |      |
| Display Directory                                                                                          | As: Last Name, First Name                 | L   | ook For: Site Admin                                  | • F   | ind Clea | ar Prin | nt - |
| Haro, Gabi<br>Mobile Phone:<br>Email:<br>Mendosa, CO<br>Mobile Phone:<br>Email:<br>Morales, Leeo<br>Email: | 3078675309<br>bmendosa@company.com        |     | SMS Messenger Message Body: Write your message here! |       | -        |         | ×    |
| Saffron, COR                                                                                               | P_Selma                                   | L   |                                                      |       |          |         |      |
| Mobile Phone:<br>Email:                                                                                    | 214-555-8714<br>ssaffron@vacationcorp.com |     |                                                      |       |          |         |      |