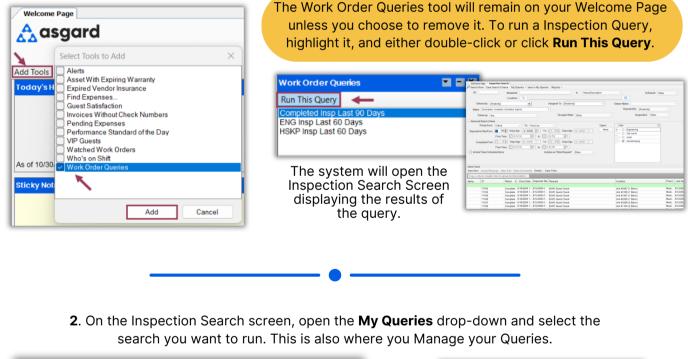

1. On the Welcome Page, click the Add Tools button, check the box for Work Order Queries, and click Add.

|                       |     |                             | or |                                                 |  |
|-----------------------|-----|-----------------------------|----|-------------------------------------------------|--|
| ID:                   | Key | Completed Insp Last 90 Days |    | Rename Delete                                   |  |
|                       | Lo  | ENG Insp Last 60 Days       |    | Completed Insp Last 90 Days                     |  |
|                       | LO  | HSKP Insp Last 60 Days      |    | ENG Insp Last 60 Days<br>HSKP Insp Last 60 Days |  |
| Entered by: [Anybody] | _   | Manage Queries 🔶            |    | Hore hisp case to Days                          |  |