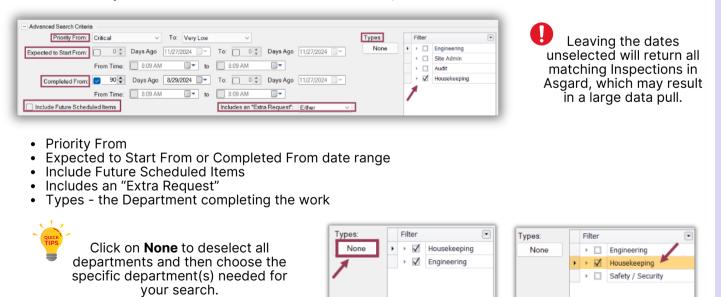

## Asgard Desktop Create/Save an Inspection Search Query

Step 3: In the Advanced Search Criteria section, add additional criteria as needed:

Step 4: Once you have entered all of your search Step 5: If you are satisfied that the search is criteria, click the Search Now button in the upper left. providing the data you need, click the Save in My Queries button. Welcome Page Inspection Search Inspection Search Clear Search Criteria My Queries Save in My Queries Search Now Gear Search Criteria Keywords: A list of all inspections matching the criteria will When the Name Query box opens, enter a populate at the bottom of the screen. descriptive name and click OK. tems Found View Item Assign/Reassign Mass Edit Mass Incomplete Delete Clear Filter Drag a column header here to group by that column. Name Query Status A Entry Date Expected Sta Request ID Priorit Last Assignme D Aaina Location 
 Complete
 8/10/2024 1...
 8/12/2024 1...
 ElWO Quick Check