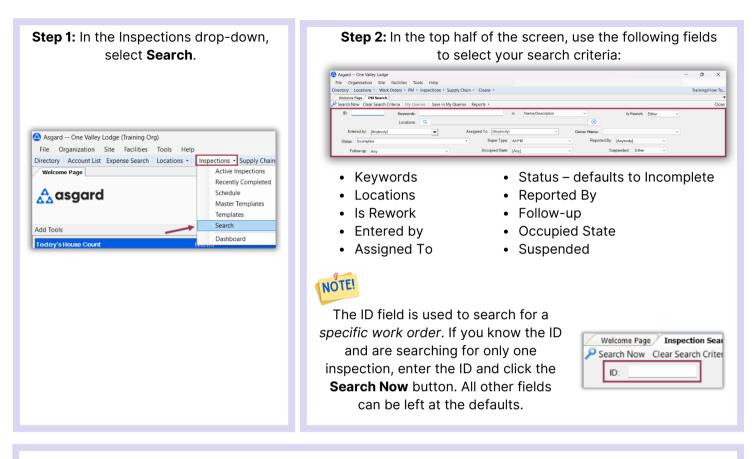

## Asgard Desktop Create/Save an Inspection Search Query

Step 3: In the Advanced Search Criteria section, add additional criteria as needed:

Step 4: Once you have entered all of your search Step 5: If you are satisfied that the search is criteria, click the Search Now button in the upper left. providing the data you need, click the Save in My Queries button. Welcome Page Inspection Search Inspection Search Clear Search Criteria My Queries Save in My Queries Search Now Gear Search Criteria Keywords: A list of all inspections matching the criteria will When the Name Query box opens, enter a populate at the bottom of the screen. descriptive name and click OK. tems Found View Item Assign/Reassign Mass Edit Mass Incomplete Delete Clear Filter Drag a column header here to group by that column. Name Query Status A Entry Date Expected Sta Request ID Priorit Last Assignme D Aaina Location 
 Complete
 8/10/2024 1...
 8/12/2024 1...
 ElWO Quick Check

 Complete
 8/10/2024 1...
 8/12/2024 1...
 ElWO Quick Check
8/10/2024 1: 8/12/2024 1 8/12/2024 11 Unit #3203 /1 B Query Name: Completed Insp Last 90 Days 71769 71770 71771 71772 Unit #1110 (2 Bdrm) Unit #1105 (1 Bdrm) Medi... 8/12/2024 11:... Medi... 8/12/2024 12:... 8/12/2024 11 ОК Cancel Unit #2209 (1 Bd