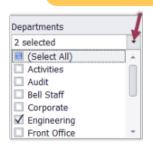

- 1. Facilities Department select a location.
- From expected start date (defaults to the first day of the current month).
- To expected end date (defaults to today's date).
- 4. Departments specify the department for which the report is being created.
- 5. Assignees identify the team member(s) responsible for the work order.
- 6. Work Order Types select the category of work order for the report.
- 7. Reported By -select who reported the work order for the report to be generated.

To view additional options for the following parameters, click on the **drop-down arrow**.

| Assignees            | ١ |
|----------------------|---|
| 83 selected (All)    |   |
| ✓ (Select All)       | 4 |
| ✓ Abrix, Leanne      |   |
| ✓ Allie, Jay         |   |
| ✓ Austin, Trevor     |   |
| ✓ Baggins, Brandon   |   |
| ✓ Bernardino, Gerlie |   |
| ✓ Bussio, Pam        | * |