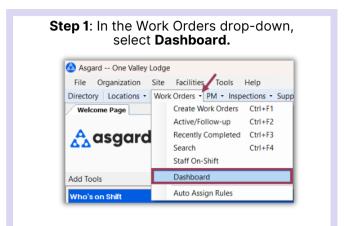

## Asgard Desktop Productivity Statistics by Department Report

Step 2: Click Productivity Statistics
by Department in the top right
corner under Reports.

Training/How To...

Reports Print Refresh All Close

Summary Counts
Average Response Times
Productivity Statistics by Assignee

Productivity Statistics by Department
Productivity Statistics by Work Order Name
Completion/Follow-Up Counts by User
Completion/Follow-Up for a User