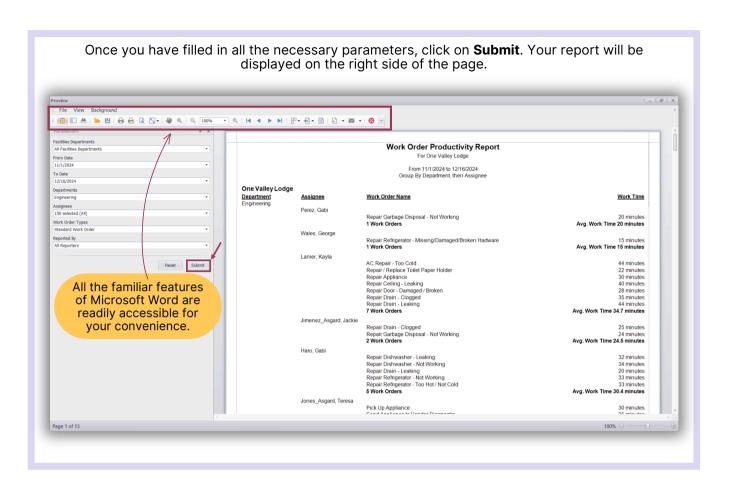

Staff Reporting Counts

**Step 3:** To access the report **Preview**, hover over the Asgard icon to display the **Preview**, then click to open and view.

Use the Parameters outlined below to fill in the required information.

- 1. Facilities Department select a location.
- From expected start date (defaults to the first day of the current month).
- To expected end date (defaults to today's date).
- 4. Departments specify the department for which the report is being created.
- 5. Assignees identify the team member(s) responsible for the work order.
- 6. Work Order Types select the category of work order for the report.
- 7. Reported By -select who reported the work order for the report to be generated.