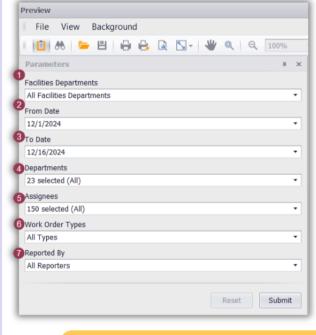

Staff Reporting Counts

**Step 3:** To access the report **Preview**, hover over the Asgard icon to display the **Preview**, then click to open and view.

Use the Parameters outlined below to fill in the required information.

- 1. Facilities Department select a location.
- From expected start date (defaults to the first day of the current month).
- To expected end date (defaults to today's date).
- 4. Departments specify the department for which the report is being created.
- 5. Assignees identify the team member(s) responsible for the work order.
- 6. Work Order Types select the category of work order for the report.
- 7. Reported By -select who reported the work order for the report to be generated.