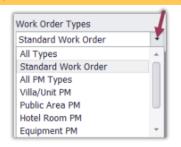

- 1. Facilities Department select a location.
- From expected start date (defaults to the first day of the current month).
- To expected end date (defaults to today's date).
- 4. Departments specify the department for which the report is being created.
- 5. Assignees identify the team member(s) responsible for the work order.
- 6. Work Order Types select the category of work order for the report.
- 7. Reported By -select who reported the work order for the report to be generated.