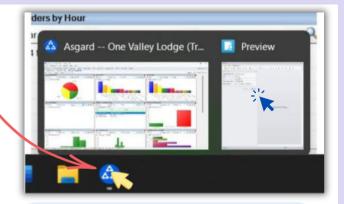

Staff Reporting Counts

**Step 3:** To access the report **Preview**, hover over the Asgard icon to display the **Preview**, then click to open and view.

Use the Parameters outlined below to fill in the required information.