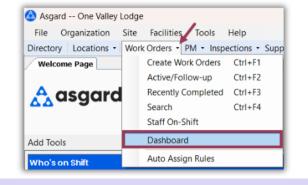

## **Asgard Desktop Average Response Times Report**

## Step 1: In the Work Orders drop-down. select Dashboard.



## Step 2: Click Average Response Times **Report** in the top right corner under Reports.





Use the Parameters outlined below to fill in the required information.

|                        | ickground                                                                                                                  |  |  |  |  |  |
|------------------------|----------------------------------------------------------------------------------------------------------------------------|--|--|--|--|--|
|                        | 🗕 💾 🖶 🗟 🖸 😽 👋 🍳 🍳 10                                                                                                       |  |  |  |  |  |
| Parameters             | 4