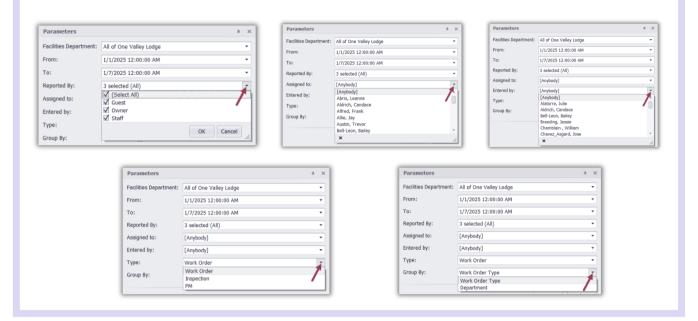

- 1. Facilities Department defaults to your site.
- 2. From expected start date (defaults to the first day of the current month).
- 3. To expected end date (defaults to today's date).
- 4. Reported By select who reported the work order for the report to be generated.
- 5. Assigned to team member responsible for the work order.
- 6. Entered by team member who created the work order
- 7. Type select the category of work order for the report.
- 8. Group By the method for organizing the report.

## To view additional options for the following parameters, click on the **drop-down arrow**.

| Once you have filled in all the necessary parameters, click on <b>Submit</b> . |
|--------------------------------------------------------------------------------|
| Your report will display on the right side of the page.                        |