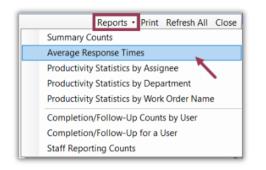

## Step 2: Click Average Response Times **Report** in the top right corner under Reports.

Use the Parameters outlined below to fill in the required information.

|                        | ickground                                                                                                                  |  |  |  |  |  |
|------------------------|----------------------------------------------------------------------------------------------------------------------------|--|--|--|--|--|
|                        | 🗕 💾 🖶 🗟 🖸 😽 👋 🍳 🍳 10                                                                                                       |  |  |  |  |  |
| Parameters             | 4                                                                                                                          |  |  |  |  |  |
| Facilities Department: | All of One Valley Lodge                                                                                                    |  |  |  |  |  |
| From:                  | 1/1/2025 12:00:00 AM                                                                                                       |  |  |  |  |  |
| То:                    | 1/7/2025 12:00:00 AM     •       3 selected (All)     •       [Anybody]     •       [Anybody]     •       Work Order     • |  |  |  |  |  |
| Reported By:           |                                                                                                                            |  |  |  |  |  |
| Assigned to:           |                                                                                                                            |  |  |  |  |  |
| Entered by:            |                                                                                                                            |  |  |  |  |  |
| Туре:                  |                                                                                                                            |  |  |  |  |  |
| Group By:              | Work Order Type                                                                                                            |  |  |  |  |  |
|                        |                                                                                                                            |  |  |  |  |  |
|                        | Reset                                                                                                                      |  |  |  |  |  |