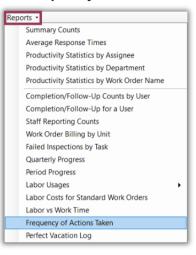

## Asgard Desktop Frequency of Actions Taken Report

**Step 2:** From the top/center of the Search screen, open the **Reports** dropdown and select **Frequency of Actons Taken**.

**Step 3:** To access the report **Preview**, hover over the Asgard icon to display the **Preview**, then click to open and view.