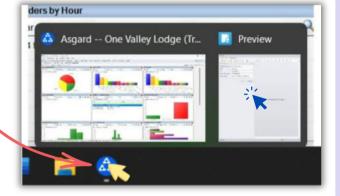

## Asgard Desktop Frequency of Actions Taken Report

**Step 2:** From the top/center of the Search screen, open the **Reports** dropdown and select **Frequency of Actons Taken**.

**Step 3:** To access the report **Preview**, hover over the Asgard icon to display the **Preview**, then click to open and view.