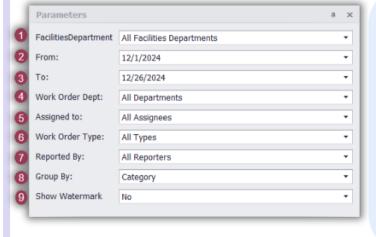

- 1. Facilities Department defaults to your site.
- 2. From expected start date (defaults to the first day of the current month).
- 3.To expected end date (defaults to today's date).
- 4. Work Order Depart the specific department for which the report is generated.
- 5. Assigned To team member responsible for the work order.
- Work Order Type select the category of work order for the report.
- 7. Reported By select who reported the work order for the report to be generated.
- Group By the method for organizing the report.
- 9. Show Watermark choose yes or no if you want the report to display a watermark.