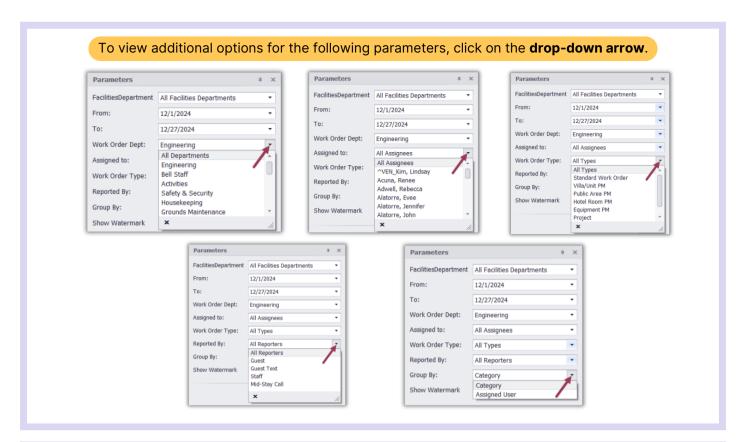

- 1. Facilities Department defaults to your site.
- 2. From expected start date (defaults to the first day of the current month).
- 3.To expected end date (defaults to today's date).
- 4. Work Order Depart the specific department for which the report is generated.
- 5. Assigned To team member responsible for the work order.
- Work Order Type select the category of work order for the report.
- 7. Reported By select who reported the work order for the report to be generated.
- Group By the method for organizing the report.
- 9. Show Watermark choose yes or no if you want the report to display a watermark.