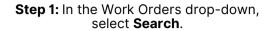

## Asgard Desktop Frequency of Actions Taken Report

**Step 2:** From the top/center of the Search screen, open the **Reports** dropdown and select **Frequency of Actons Taken**.

**Step 3:** To access the report **Preview**, hover over the Asgard icon to display the **Preview**, then click to open and view.