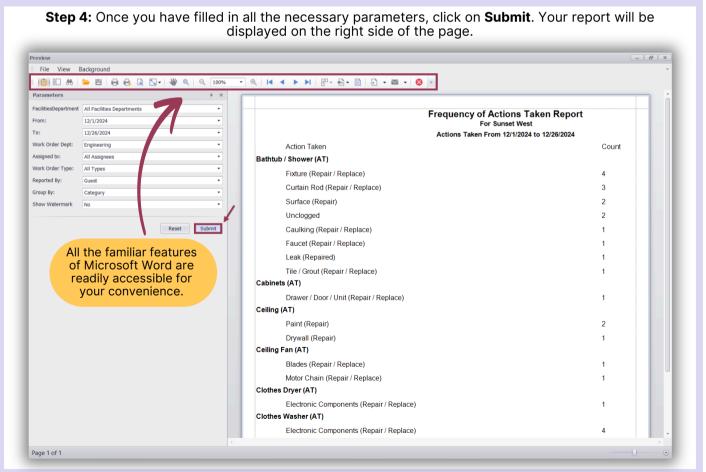

## Asgard Desktop Frequency of Actions Taken Report

**Step 2:** From the top/center of the Search screen, open the **Reports** dropdown and select **Frequency of Actons Taken**.

**Step 3:** To access the report **Preview**, hover over the Asgard icon to display the **Preview**, then click to open and view.

- 1. Facilities Department defaults to your site.
- 2. From expected start date (defaults to the first day of the current month).
- 3.To expected end date (defaults to today's date).
- 4. Work Order Depart the specific department for which the report is generated.
- 5. Assigned To team member responsible for the work order.
- Work Order Type select the category of work order for the report.
- 7. Reported By select who reported the work order for the report to be generated.
- Group By the method for organizing the report.
- 9. Show Watermark choose yes or no if you want the report to display a watermark.