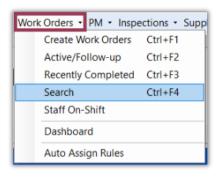

## Asgard Desktop Frequency of Actions Taken Report

**Step 2:** From the top/center of the Search screen, open the **Reports** dropdown and select **Frequency of Actons Taken**.

**Step 3:** To access the report **Preview**, hover over the Asgard icon to display the **Preview**, then click to open and view.