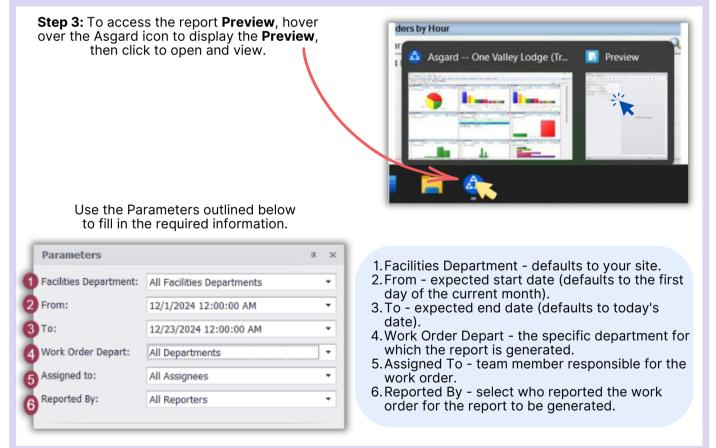

## Asgard Desktop Labor Costs for Standard Work Orders Report



Step 2: From the top/center of the Search screen, open the Reports dropdown and select **Labor Costs for Standard Work Orders.** Reports -Summary Counts Average Response Times Productivity Statistics by Assignee Productivity Statistics by Department Productivity Statistics by Work Order Name Completion/Follow-Up Counts by User Completion/Follow-Up for a User Staff Reporting Counts Work Order Billing by Unit Failed Inspections by Task Quarterly Progress Period Progress Labor Usages Labor Costs for Standard Work Orders Labor vs Work Time Frequency of Actions Taken Perfect Vacation Log