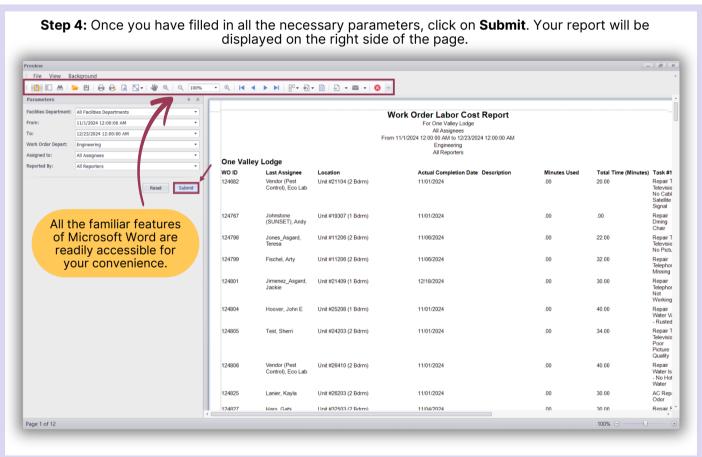

## Asgard Desktop Labor Costs for Standard Work Orders Report



Step 2: From the top/center of the Search screen, open the Reports dropdown and select **Labor Costs for Standard Work Orders.** Reports -Summary Counts Average Response Times Productivity Statistics by Assignee Productivity Statistics by Department Productivity Statistics by Work Order Name Completion/Follow-Up Counts by User Completion/Follow-Up for a User Staff Reporting Counts Work Order Billing by Unit Failed Inspections by Task Quarterly Progress Period Progress Labor Usages Labor Costs for Standard Work Orders Labor vs Work Time Frequency of Actions Taken Perfect Vacation Log