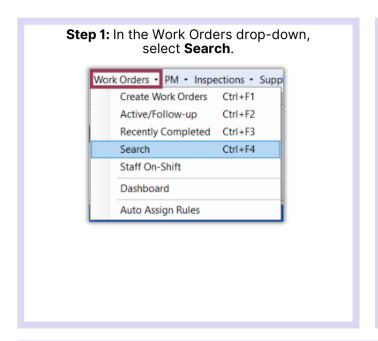

## Asgard Desktop Labor Costs for Standard Work Orders Report

Step 2: From the top/center of the Search screen, open the Reports dropdown and select **Labor Costs for Standard Work Orders.** Reports -Summary Counts Average Response Times Productivity Statistics by Assignee Productivity Statistics by Department Productivity Statistics by Work Order Name Completion/Follow-Up Counts by User Completion/Follow-Up for a User Staff Reporting Counts Work Order Billing by Unit Failed Inspections by Task Quarterly Progress Period Progress Labor Usages Labor Costs for Standard Work Orders Labor vs Work Time Frequency of Actions Taken Perfect Vacation Log