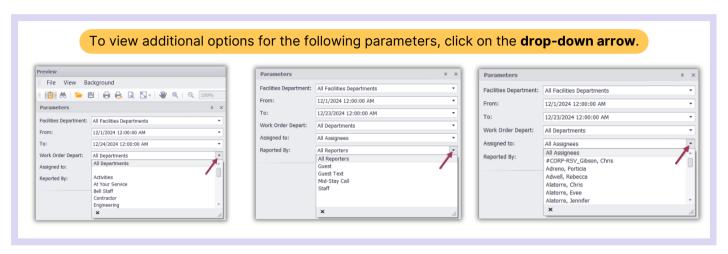

## Asgard Desktop Labor Costs for Standard Work Orders Report



Step 2: From the top/center of the Search screen, open the Reports dropdown and select **Labor Costs for Standard Work Orders.** Reports -Summary Counts Average Response Times Productivity Statistics by Assignee Productivity Statistics by Department Productivity Statistics by Work Order Name Completion/Follow-Up Counts by User Completion/Follow-Up for a User Staff Reporting Counts Work Order Billing by Unit Failed Inspections by Task Quarterly Progress Period Progress Labor Usages Labor Costs for Standard Work Orders Labor vs Work Time Frequency of Actions Taken Perfect Vacation Log