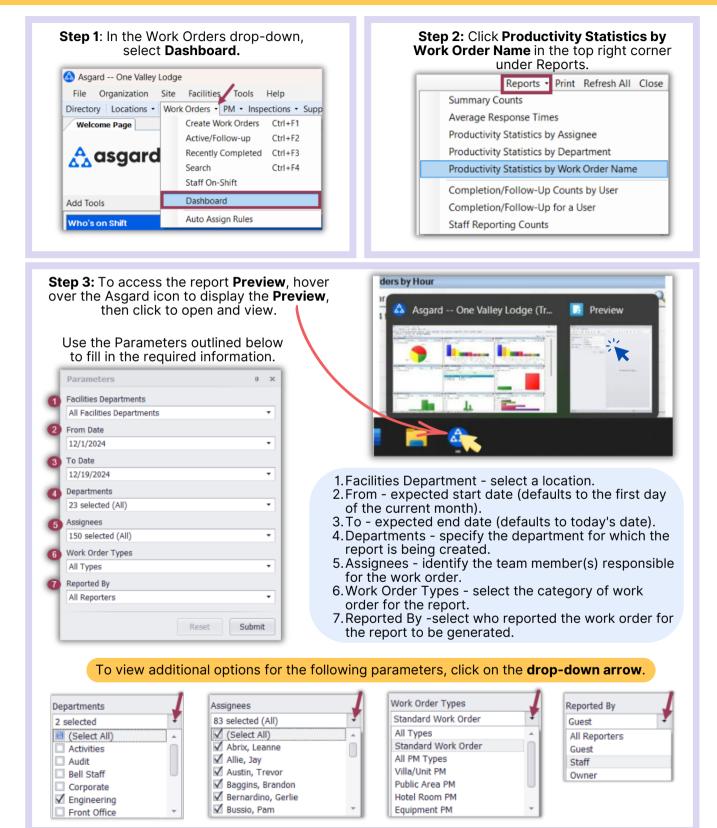

## Asgard Desktop Productivity Statistics by Work Order Name Report

Once you have filled in all the necessary parameters, click on Submit. Your report will be displayed on the right side of the page. B X File View Background 11 10 # 1 = 11 🔒 🔒 🔍 🖸 👋 🔍 100% - @ |4 4 ▶ ▶| ₽• ₺- ₪ - • ∞ • ⊗ • Facilities Departments All Facilities Departments Work Order Productivity Report From Date 12/1/2024 For One Valley Loo From 12/1/2024 to 12/19/2024 Group By Work Order Name, then Assigned To Date 12/19/2024 12/19/2024 Departments Engineering Assignees 150 selected (All) Work Order Types Standard Work Orde Work Order Name AC Repair - Filter Change Department Engineering Assignee Count Work Time Alatorre, Julie 1 Work Orders 1 Work Orders 0.0 Ava. 0.0 min AC Repair - Too Cold Engineering Lanier, Kayla Johnstone (SUNSET), Andy Test, Sherri Alatorre, Julie 1 Work Orders 1 Work Orders 44.0 33.0 Reported By All Reporters 1 Work Orders 1 Work Orders 4 Work Orders 30.0 20.0 Avg. 31.8 min Reset Submit Key Won't Open Door / Key Assist Engineering Vendor (Pest Control), Eco 2 Work Orders Lab 21.5 All the familiar features 2 Work Orders Avg. 21.5 min Pest Control - Roaches Engineering of Microsoft Word are Alatorre, Julie 1 Work Orders 1 Work Orders 33.0 Avg. 33.0 min readily accessible for Pick Up Appliance Engineering Jones\_Asgard, Teresa 1 Work Orders 1 Work Orders your convenience. 30.0 Avg. 30.0 min Repair / Replace Toilet Paper Holder Engineering Lanier, Kayla 1 Work Orders 1 Work Orders 22.0 Avg. 22.0 min Repair Appliance Engineering 1 Work Orders 1 Work Orders Lanier, Kayla 30.0 Avg. 30.0 min Repair Bathtub / Shower - Regrout Engineering 1 Work Orders 1 Work Orders Alatorre, Julie 30.0 Ava. 30.0 min 100% ⊙ \_\_\_\_\_ ⊕ Page 1 of 24