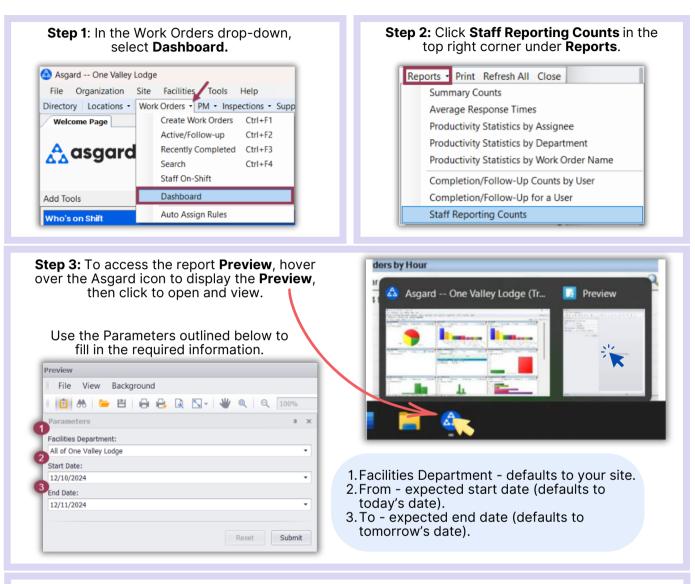

## Asgard Desktop Staff Reporting Counts Report

## **Step 4:** Once you have filled in all the necessary parameters, click on **Submit**. Your report will be displayed on the right side of the page.

| Preview                                                                                           |                                                                                                                                                                                                   | - Ø ×                                                                                 |
|---------------------------------------------------------------------------------------------------|---------------------------------------------------------------------------------------------------------------------------------------------------------------------------------------------------|---------------------------------------------------------------------------------------|
| File View Background                                                                              |                                                                                                                                                                                                   | *                                                                                     |
| 📋 🗄 🤲 🔚 🖶 🔒 🗟 🖸 🤟 🍭 🔍 100% 🔹 🔍 🔟                                                                  | < ▶ ▶   !!                                                                                                                                                                                        |                                                                                       |
| Parameters a ×                                                                                    |                                                                                                                                                                                                   |                                                                                       |
| Facilities Department:<br>All of One Volley Lodge                                                 | Work Order Staff-Reporter Count Report From 11/1/2024 to 12/11/2024                                                                                                                               |                                                                                       |
| Start Date:<br>11/1/2024                                                                          |                                                                                                                                                                                                   |                                                                                       |
| All the familiar features of<br>Microsoft Word are<br>readily accessible for<br>your convenience. | [None]<br>Staff Member Name<br>[Not Entered]<br>Gill, John<br>Jones_Asgard, Teresa<br>Lanier_ASGARD, Kayla<br>[None] Total<br>Housekeeping<br>Staff Member Name<br>Fisher, Delaine (Housekeeping) | Work Orders Reported<br>14<br>723<br>2<br>1<br>3<br>743<br>Work Orders, Reported<br>2 |
|                                                                                                   | Haro, Gabi (Housekeeping)<br>Housekeeping Total<br>Grand Total                                                                                                                                    | 3<br>5<br>748                                                                         |