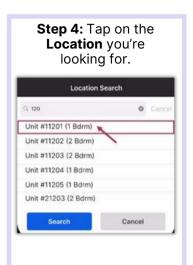

### **AsgardMobile Location Search**

All PMs

Status

**Step 3:** Type the first three characters of the location and tap Search. Location Search

Step 5: Enter your search parameters:

**Begin Entry Date & End Entry Date** defaults to the last 30 days-adjust as needed