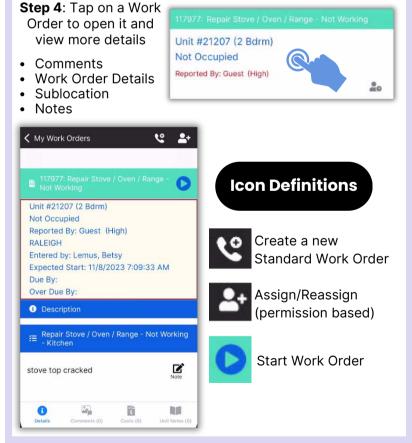

Tap the **Details** button when finished, not the back arrow.

Step 3: Review Details Screen for important information. Tap Start when you begin the work.

After saving your photo, you can Edit or Remove by swiping left on the saved photo.