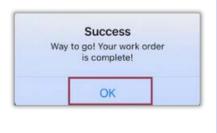

Step 6: Tap Checkmark to complete.

Work time is automatically calculated. Tap the Checkmark again.

Success! Tap OK.

hill

Success! Tap OK.