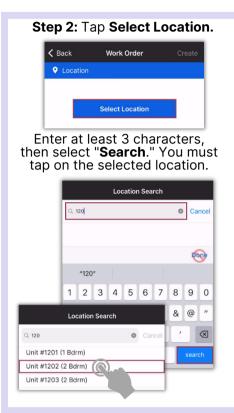

### **AsgardMobile Location Search**

All PMs

Status

**Step 3:** Type the first three characters of the location and tap Search. Location Search

Step 5: Enter your search parameters:

**Begin Entry Date & End Entry Date** defaults to the last 30 days-adjust as needed

Use the on/off toggle buttons or tap the banner headings to either select or deselect all.

- Type: Filters for Standard Work Orders, Inspections, PMs or All Types
- Status: filters for Incomplete, Complete, Cancelled, Expired, and Superseded
- · Department: Provides filters for Housekeeping, Engineering, Activities, etc.

Step 8: Tap the Reset symbol to reset to the default parameters. Defaults are:

- Last 30 days
- Type: Standard Work Orders
- **Status:** Complete
- Your Department

| <b>C</b> Back    | Location Search | 7 C    |
|------------------|-----------------|--------|
| • Locatio        | n 🗸             | Edit 🖋 |
| Unit #112        | 01 (1 Bdrm)     |        |
| <b>⊞</b> Entry □ | ates            |        |
| Begin Entr       | y Date          |        |
| 10/10/202        | 3               |        |
| End Entry        | Date            |        |
| 11/9/2023        |                 |        |
| Туре             |                 |        |
| Sta              | ndard           |        |
| ns <sub>i</sub>  | pections        |        |
| All I            | PMs             |        |