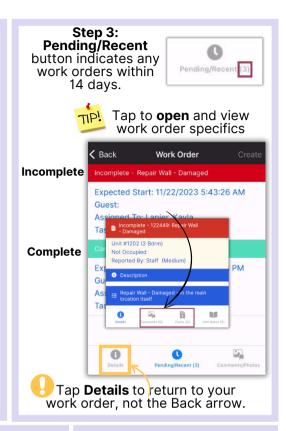

### AsgardMobile Managing My Work Orders - iPhone

Step 3: Work Order quick view shows:Work Order IDTask NameLocation

 Guest reported Work Orders designated in red take priority over Staff reported designated in green.

 Overdue Work Orders take priority over Due or OK

Tap the **Details** button when finished, not the back arrow.

Step 3: Review Details Screen for important information. Tap Start when you begin the work.

After saving your photo, you can Edit or Remove by swiping left on the saved photo.