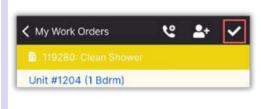

### **AsgardMobile** Complete a Work Order (ENG) iPhone

Step 1: Tap My Work Orders. Sunset West Kayla Lanie

After saving your photo, you can

Work time is automatically calculated. Tap the Checkmark again.