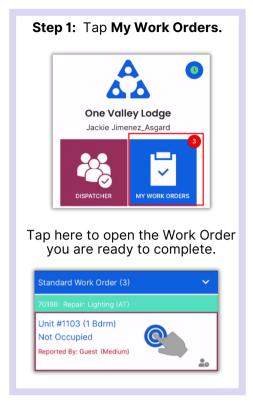

### AsgardMobile My Work Order Filters - ENG

Step 1: Tap My Work Orders
from the Home Screen.

Sunset West
Kayla Lanier

WORK ORDERS

LOCATION SEARCH

Note: If you do not have the Dispatcher permission the tile will be disabled.