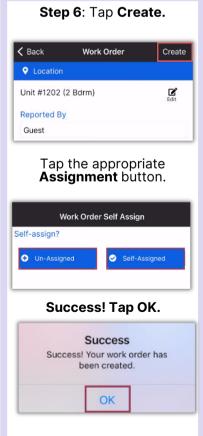

### **AsgardMobile** Complete a Work Order (ENG) iPhone

Step 1: Tap My Work Orders. Sunset West Kayla Lanie

After saving your photo, you can

Work time is automatically calculated. Tap the Checkmark again.

Step 6: Tap Checkmark to complete.

Work time is automatically calculated. Tap the Checkmark again.

Success! Tap OK.