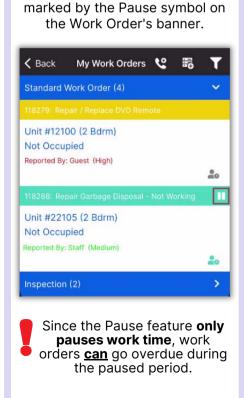

## AsgardMobile Pause a Work Order - iPhone

Step 5: Paused Work Orders will be

### AsgardMobile Managing My Work Orders - iPhone

Step 3: Work Order quick view shows:Work Order IDTask NameLocation

 Guest reported Work Orders designated in red take priority over Staff reported designated in green.

 Overdue Work Orders take priority over Due or OK