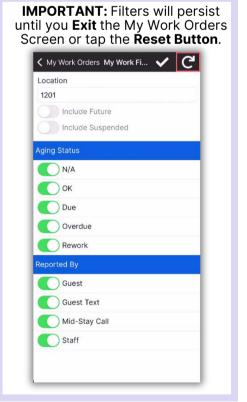

### AsgardMobile My Work Order Filters - HSKP

Step 4: Tap the Checkmark to apply filters. ✓ My Work Orders My Work Fi...
✓ Location 1201 Include Future Include Suspended Aging Status N/A OK OK Due Due Overdue Rework Guest Guest Text Mid-Stay Call Staff

**Step 10:** The Dispatcher screen will now display Future Work Orders.

Important Filters will persist until you change any parameters or tap the Reset Button.