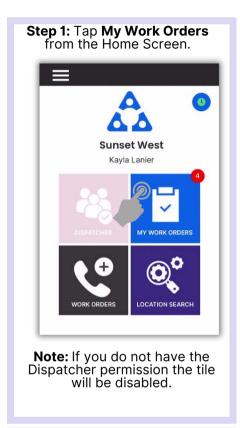

### AsgardMobile My Work Order Filters - ENG

Step 1: Tap My Work Orders
from the Home Screen.

Sunset West
Kayla Lanier

WORK ORDERS

LOCATION SEARCH

Note: If you do not have the Dispatcher permission the tile will be disabled.