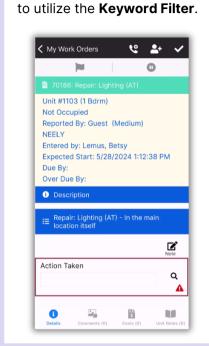

### AsgardMobile Action Taken - iPhone

Step 2: Tap on the white space

under the Action Taken header