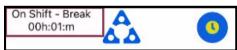

Tap the clock to open the Shift Status screen. Select your status, then **Done** 

**On Shift-Ready**: First thing you do is set yourself to **On Shift-Ready** status to receive work orders

On Shift-Break: Provides a courtesy timer to let you, they system, and front desk know how long you have been on Break