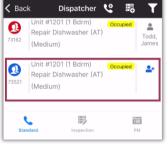

**Step 10:** The Dispatcher screen will now display Future Work Orders.

Important Filters will persist until you change any parameters or tap the Reset Button.