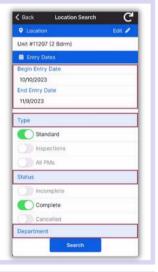

### **AsgardMobile Location Search**

All PMs

Status

**Step 3:** Type the first three characters of the location and tap Search. Location Search

Step 5: Enter your search parameters:

**Begin Entry Date & End Entry Date** defaults to the last 30 days-adjust as needed

Use the on/off toggle buttons or tap the banner headings to either select or deselect all.

- Type: Filters for Standard Work Orders, Inspections, PMs or All Types
- Status: filters for Incomplete, Complete, Cancelled, Expired, and Superseded
- · Department: Provides filters for Housekeeping, Engineering, Activities, etc.