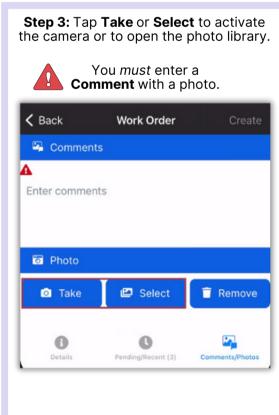

# AsgardMobile Add a Photo at Create (ENG) iPhone

# AsgardMobile Add a Photo at Create (HSKP) iPhone