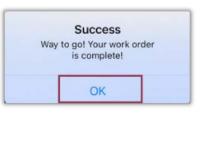

hill

Success! Tap OK.

Step 6: Tap Checkmark to complete.

Work time is automatically calculated. Tap the Checkmark again.

Success! Tap OK.