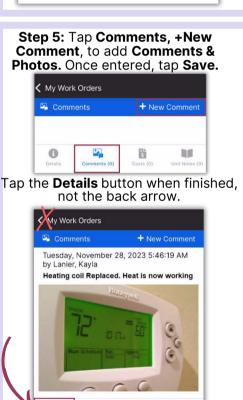

### **AsgardMobile** Complete a Work Order (HSKP) iPhone

Step 1: Tap My Work Orders.

Step 2: Select a Work Order.

Step 4: Add additional Notes, if needed.

Step 5: Tap Comments, +New Comment, to add Comments & Photos. Once entered, tap Save.

Tap the **Details** button when finished, not the back arrow.

Step 3: Review Details Screen for important information. Tap Start when you begin the work.

After saving your photo, you can Edit or Remove by swiping left on the saved photo.