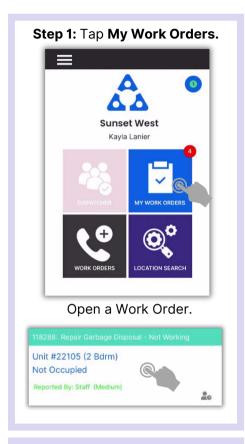

### AsgardMobile Managing My Work Orders - iPhone

Step 3: Work Order quick view shows:Work Order IDTask NameLocation

 Guest reported Work Orders designated in red take priority over Staff reported designated in green.

 Overdue Work Orders take priority over Due or OK

### AsgardMobile My Work Order Filters - ENG

Step 1: Tap My Work Orders
from the Home Screen.

Sunset West
Kayla Lanier

WORK ORDERS

LOCATION SEARCH

Note: If you do not have the Dispatcher permission the tile will be disabled.