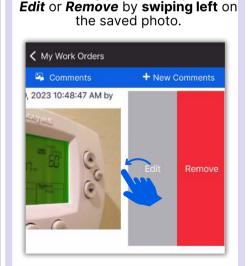

Tap the **Details** button when finished, not the back arrow.

Step 3: Review Details Screen for important information. Tap Start when you begin the work.

After saving your photo, you can Edit or Remove by swiping left on the saved photo.