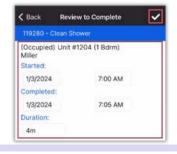

Tap the **Details** button when finished, not the back arrow.

Step 3: Review Details Screen for important information. Tap Start when you begin the work.

After saving your photo, you can Edit or Remove by swiping left on the saved photo.