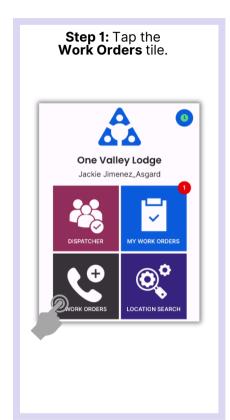

**My Work Orders** - shows the number of work orders assigned to you, including Standard, PMs, and Inspections. It's your one-stop place to track and complete your work orders.

**Dispatcher** - is permission-based and designed to grant users dispatcher capabilities and work order management from within the mobile application.

**New Work Order -** allows you to create a new work order directly from the Home Screen.

**Location Search** - allows you to search all types of work orders for a specific location and with filter options to narrow your search.

### AsgardMobile My Work Order Filters - ENG

Step 1: Tap My Work Orders
from the Home Screen.

Sunset West
Kayla Lanier

WORK ORDERS

LOCATION SEARCH

Note: If you do not have the Dispatcher permission the tile will be disabled.