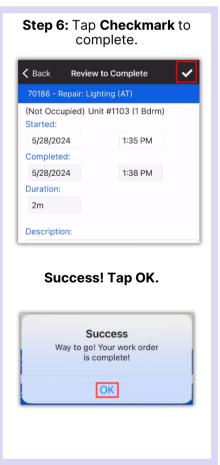

Step 6: Tap Checkmark to complete.

Work time is automatically calculated. Tap the Checkmark again.

Success! Tap OK.

hill

Success! Tap OK.