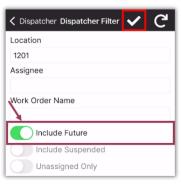

### AsgardMobile Create a Future Work Order - iPhone

Step 4: Tap on the Date or Time to change as needed.

Next, tap Done.

**Step 9:** Tap the **Funnel** to open the Dispatcher Filter.

To include future work orders, toggle the **Include Future button**, then tap the **Checkmark** to confirm.