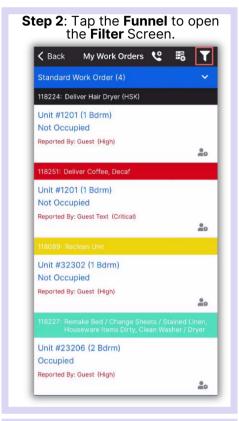

### AsgardMobile Managing My Work Orders - iPhone

Step 3: Work Order quick view shows:Work Order IDTask NameLocation

 Guest reported Work Orders designated in red take priority over Staff reported designated in green.

 Overdue Work Orders take priority over Due or OK