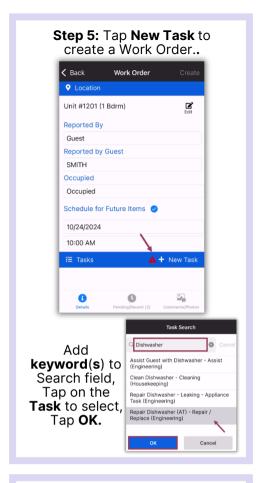

ep 1: Tap My Work Orders.



Step 2: Select a Work Order.



Step 4: Add additional Notes, if needed.



Step 5: Tap Comments, +New Comment, to add Comments & Photos. Once entered, tap Save.



Tap the **Details** button when finished, not the back arrow.



Step 3: Review Details Screen for important information. Tap Start when you begin the work.



After saving your photo, you can Edit or Remove by swiping left on the saved photo.





Step 6: Tap Checkmark to complete.



Work time is automatically calculated. Tap the Checkmark again.



Success! Tap OK.





## AsgardMobile Pause a Work Order - iPhone











Step 5: Paused Work Orders will be





### AsgardMobile Create a Future Work Order - iPhone







Step 4: Tap on the Date or Time to change as needed.





Next, tap Done.











**Step 9:** Tap the **Funnel** to open the Dispatcher Filter.



To include future work orders, toggle the **Include Future button**, then tap the **Checkmark** to confirm.



**Step 10:** The Dispatcher screen will now display Future Work Orders.



Important Filters will persist until you change any parameters or tap the Reset Button.