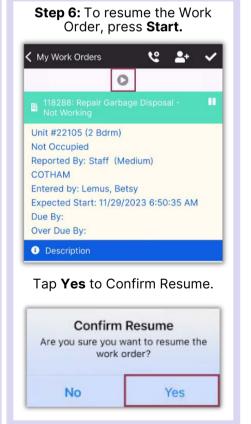

Tap the **Details** button when finished, not the back arrow.

Step 3: Review Details Screen for important information. Tap Start when you begin the work.

After saving your photo, you can Edit or Remove by swiping left on the saved photo.

Step 6: Tap Checkmark to complete.

Work time is automatically calculated. Tap the Checkmark again.

Success! Tap OK.