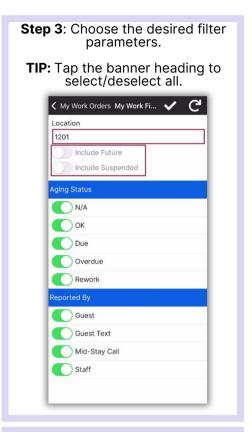

### AsgardMobile My Work Order Filters - HSKP

Step 4: Tap the Checkmark to apply filters. ✓ My Work Orders My Work Fi...
✓ Location 1201 Include Future Include Suspended Aging Status N/A OK OK Due Due Overdue Rework Guest Guest Text Mid-Stay Call Staff