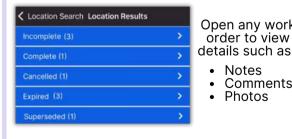

Step 6: Tap Search after all parameters have been chosen.

Step 7: Banner headings will separate Work Orders by their Status.

Note: If no results match your search criteria you will get a message letting you know.

Tap the **Banner** to view the work order list.

|                                                         | <b>≺</b> Location Search Location Results                                                            |  |
|---------------------------------------------------------|------------------------------------------------------------------------------------------------------|--|
| Open on work                                            | Incomplete (9)                                                                                       |  |
| Open any work order to view details such as:            |                                                                                                      |  |
| <ul><li>Notes</li><li>Comments</li><li>Photos</li></ul> | ✓ 2079: Air Handler PM-QTR  Last Status Date: 2/14/2023 9:31:37 AM  Reported By: Staff               |  |
|                                                         | ✓ 2067: Emergency Lighting PM-MTH Last Status Date: 2/14/2023 3:35:52 AM Reported By: Staff          |  |
|                                                         | ■ 2059: Building Inspection (Weekday)- DLY Last Status Date: 2/13/2023 4:20:30 PM Reported By: Staff |  |
| Standard                                                | ■ 2056: AC Unit Annual Maintenance Last Status Date: 2/13/2023 4:18:29 PM Reported By: Staff         |  |
| Inspection                                              |                                                                                                      |  |
| ₹ PM                                                    | Complete (2)                                                                                         |  |