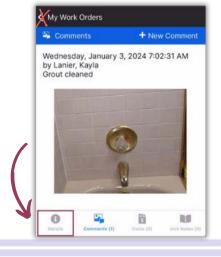

### **AsgardMobile** Complete a Work Order (HSKP) iPhone

Step 1: Tap My Work Orders.

Step 2: Select a Work Order.

Step 4: Add additional Notes, if needed.

Step 5: Tap Comments, +New Comment, to add Comments & Photos. Once entered, tap Save.