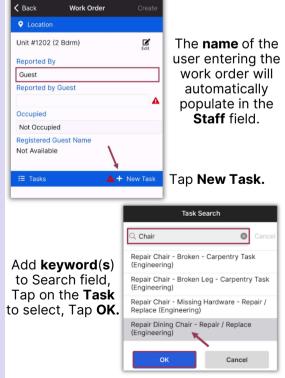

# AsgardMobile Create a Work Order (ENG) iPhone

**Step 5:** Add **Sub-Location** using the search bar or scrolling through the list.