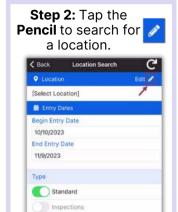

### **AsgardMobile Location Search**

All PMs

Status

**Step 3:** Type the first three characters of the location and tap Search. Location Search

Step 5: Enter your search parameters:

**Begin Entry Date & End Entry Date** defaults to the last 30 days-adjust as needed