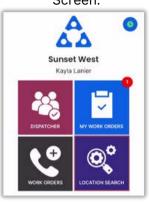

### **AsgardMobile Location Search**

All PMs

Status

**Step 3:** Type the first three characters of the location and tap Search. Location Search

Step 5: Enter your search parameters:

**Begin Entry Date & End Entry Date** defaults to the last 30 days-adjust as needed

Step 8: Tap the Reset symbol to reset to the default parameters. Defaults are:

- Last 30 days
- Type: Standard Work Orders
- **Status:** Complete
- Your Department

| <b>C</b> Back    | Location Search | 7 C    |
|------------------|-----------------|--------|
| • Locatio        | n 🗸             | Edit 🖋 |
| Unit #112        | 01 (1 Bdrm)     |        |
| <b>⊞</b> Entry □ | ates            |        |
| Begin Entr       | y Date          |        |
| 10/10/202        | 3               |        |
| End Entry        | Date            |        |
| 11/9/2023        |                 |        |
| Туре             |                 |        |
| Sta              | ndard           |        |
| ns <sub>i</sub>  | pections        |        |
| All I            | PMs             |        |