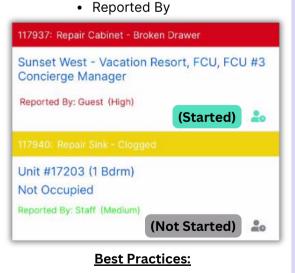

### AsgardMobile Managing My Work Orders - iPhone

Step 3: Work Order quick view shows:Work Order IDTask NameLocation

 Guest reported Work Orders designated in red take priority over Staff reported designated in green.