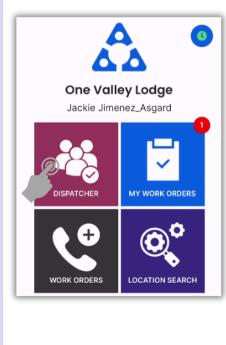

**My Work Orders** - shows the number of work orders assigned to you, including Standard, PMs, and Inspections. It's your one-stop place to track and complete your work orders.

**Dispatcher** - is permission-based and designed to grant users dispatcher capabilities and work order management from within the mobile application.

**New Work Order -** allows you to create a new work order directly from the Home Screen.

**Location Search** - allows you to search all types of work orders for a specific location and with filter options to narrow your search.