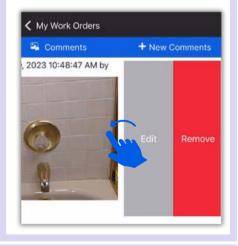

Tap the **Details** button when finished, not the back arrow.

Step 3: Review Details Screen for important information. Tap Start when you begin the work.

After saving your photo, you can Edit or Remove by swiping left on the saved photo.