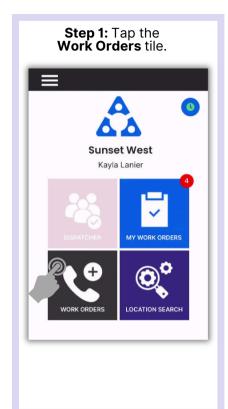

Note: If you don't know your login credentials or can't remember them, contact us at <a href="mailto:support@asgardsoftware.com">support@asgardsoftware.com</a>

**Step 2:** AsgardMobile opens displaying your site and your name

**Need Help?** 

Contact Customer Support by email, phone, or text

**Step 3:** The **Manage Shift** button is the **Clock** symbol within a blue circle and enables you to change your status from **Ready** to **On Break**, **Ending Shift**, or **Off Shift**.

**My Work Orders** - shows the number of work orders assigned to you, including Standard, PMs, and Inspections. It's your one-stop place to track and complete your work orders.

**Dispatcher** - is permission-based and designed to grant users dispatcher capabilities and work order management from within the mobile application.

**New Work Order -** allows you to create a new work order directly from the Home Screen.

**Location Search** - allows you to search all types of work orders for a specific location and with filter options to narrow your search.