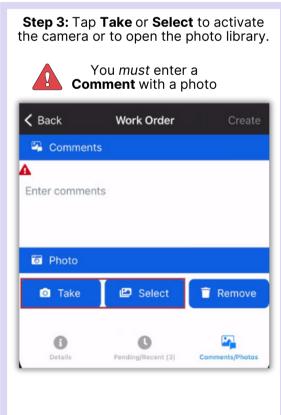

# AsgardMobile Add a Photo at Create (ENG) iPhone

# AsgardMobile Add a Photo at Create (HSKP) iPhone