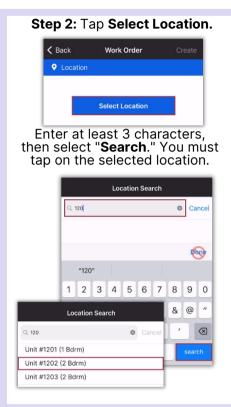

### **AsgardMobile Location Search**

All PMs

Status

**Step 3:** Type the first three characters of the location and tap Search. Location Search

Step 5: Enter your search parameters:

**Begin Entry Date & End Entry Date** defaults to the last 30 days-adjust as needed