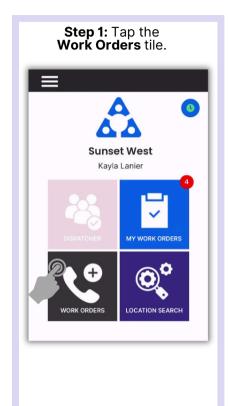

**My Work Orders** - shows the number of work orders assigned to you, including Standard, PMs, and Inspections. It's your one-stop place to track and complete your work orders.

**Dispatcher** - is permission-based and designed to grant users dispatcher capabilities and work order management from within the mobile application.

**New Work Order -** allows you to create a new work order directly from the Home Screen.

**Location Search** - allows you to search all types of work orders for a specific location and with filter options to narrow your search.

Step 5: The Hamburger Menu includes all of the options from the Home Screen, plus a few more, including:

- The ability to create a Standard or Inspection Work Order by tapping on + New...
- The option to Change Site, to access your training site, or if you have permissions for multiple sites.
- About is a convenience feature that includes the AsgardMobile version number and iOS version of your device. This information is helpful if you need to call Support.
- Logout logs you out of the application but does not take you Off Shift.
   Remember to set yourself to Off Shift status before you log out!