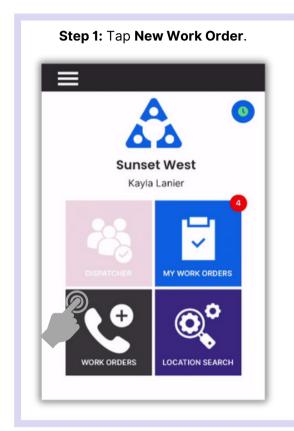

**My Work Orders** - shows the number of work orders assigned to you, including Standard, PMs, and Inspections. It's your one-stop place to track and complete your work orders.

**Dispatcher** - is permission-based and designed to grant users dispatcher capabilities and work order management from within the mobile application.

**New Work Order -** allows you to create a new work order directly from the Home Screen.

**Location Search** - allows you to search all types of work orders for a specific location and with filter options to narrow your search.