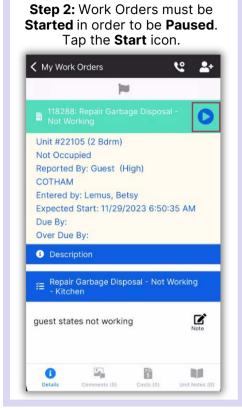

Tap the **Details** button when finished, not the back arrow.

Step 3: Review Details Screen for important information. Tap Start when you begin the work.

After saving your photo, you can Edit or Remove by swiping left on the saved photo.