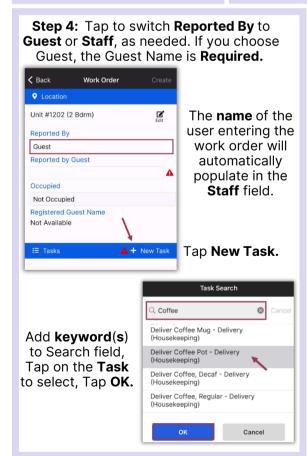

# AsgardMobile Create a Work Order (ENG) iPhone

**Step 5:** Add **Sub-Location** using the search bar or scrolling through the list.