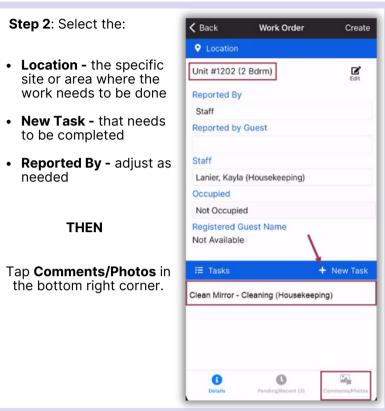

# AsgardMobile Create a Work Order (ENG) iPhone

**Step 5:** Add **Sub-Location** using the search bar or scrolling through the list.

# AsgardMobile Create a Work Order (HSKP) iPhone