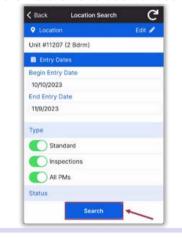

Use the on/off toggle buttons or tap the banner headings to either select or deselect all.

- Type: Filters for Standard Work Orders, Inspections, PMs or All Types
- Status: filters for Incomplete, Complete, Cancelled, Expired, and Superseded
- · Department: Provides filters for Housekeeping, Engineering, Activities, etc.

Step 6: Tap Search after all parameters have been chosen.

Step 7: Banner headings will separate Work Orders by their Status.

Note: If no results match your search criteria you will get a message letting you know.