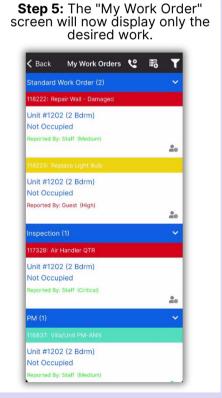

Step 4: Tap the Checkmark to apply filters. ✓ My Work Orders My Work Fi...
✓ Location 1202 Include Future Include Suspended Aging Status N/A ОК Due Due Overdue Rework Guest Guest Text Mid-Stay Call Staff