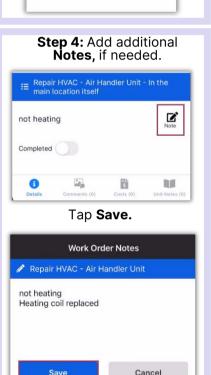

### **AsgardMobile** Complete a Work Order (HSKP) iPhone

Step 1: Tap My Work Orders.

Step 2: Select a Work Order.

Step 4: Add additional Notes, if needed.

Step 5: Tap Comments, +New Comment, to add Comments & Photos. Once entered, tap Save.

Tap the **Details** button when finished, not the back arrow.

Step 3: Review Details Screen for important information. Tap Start when you begin the work.

After saving your photo, you can Edit or Remove by swiping left on the saved photo.

Step 6: Tap Checkmark to complete.

Work time is automatically calculated. Tap the Checkmark again.

Success! Tap OK.