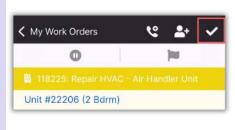

Step 6: Tap Checkmark to complete.

Work time is automatically calculated. Tap the Checkmark again.

Success! Tap OK.