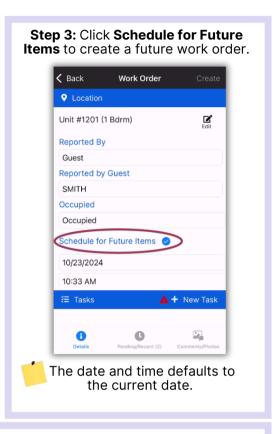

### AsgardMobile Create a Future Work Order - iPhone

Step 4: Tap on the Date or Time to change as needed.

Next, tap Done.

**Step 9:** Tap the **Funnel** to open the Dispatcher Filter.

To include future work orders, toggle the **Include Future button**, then tap the **Checkmark** to confirm.