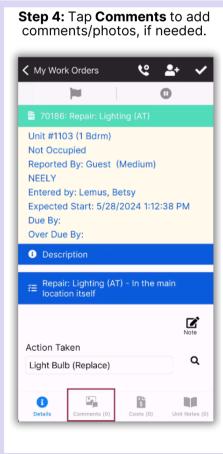

### **AsgardMobile** Complete a Work Order (HSKP) iPhone

Step 1: Tap My Work Orders.

Step 2: Select a Work Order.

Step 4: Add additional Notes, if needed.

Step 5: Tap Comments, +New Comment, to add Comments & Photos. Once entered, tap Save.

Tap the **Details** button when finished, not the back arrow.

Step 3: Review Details Screen for important information. Tap Start when you begin the work.

After saving your photo, you can Edit or Remove by swiping left on the saved photo.