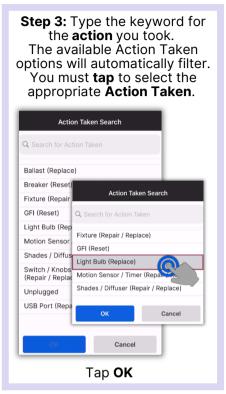

### AsgardMobile Action Taken - iPhone

Step 2: Tap on the white space

under the Action Taken header