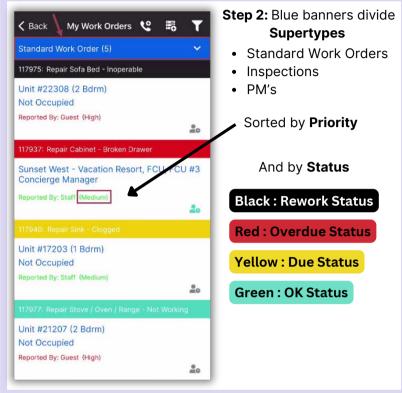

### AsgardMobile Managing My Work Orders - iPhone

Step 3: Work Order quick view shows:Work Order IDTask NameLocation

 Guest reported Work Orders designated in red take priority over Staff reported designated in green.

 Overdue Work Orders take priority over Due or OK