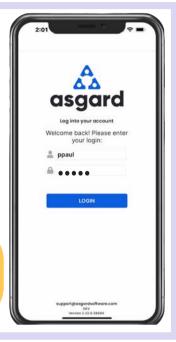

**Need Help?** 

Contact Customer Support by email, phone, or text

**Step 3:** The **Manage Shift** button is the **Clock** symbol within a blue circle and enables you to change your status from **Ready** to **On Break**, **Ending Shift**, or **Off Shift**.

Tap the clock to open the Shift Status screen. Select your status, then **Done** 

**On Shift-Ready**: First thing you do is set yourself to **On Shift-Ready** status to receive work orders

On Shift-Break: Provides a courtesy timer to let you, they system, and front desk know how long you have been on Break

#### On Shift-Ending Shift:

Recommended 15 minutes before you leave for the day, allowing you to finish up your work

**Off Shift**: Make sure you change to Off-Shift **before** you log out for the day

Step 4: The Four Tiles allow you to navigate to different features and functionalities

**My Work Orders** - shows the number of work orders assigned to you, including Standard, PMs, and Inspections. It's your one-stop place to track and complete your work orders.

**Dispatcher** - is permission-based and designed to grant users dispatcher capabilities and work order management from within the mobile application.

**New Work Order -** allows you to create a new work order directly from the Home Screen.

**Location Search** - allows you to search all types of work orders for a specific location and with filter options to narrow your search.