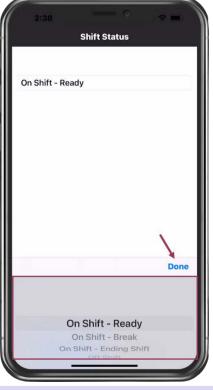

Tap the clock to open the Shift Status screen. Select your status, then **Done** 

**On Shift-Ready**: First thing you do is set yourself to **On Shift-Ready** status to receive work orders

On Shift-Break: Provides a courtesy timer to let you, they system, and front desk know how long you have been on Break

#### On Shift-Ending Shift:

Recommended 15 minutes before you leave for the day, allowing you to finish up your work

**Off Shift**: Make sure you change to Off-Shift **before** you log out for the day

Step 4: The Four Tiles allow you to navigate to different features and functionalities