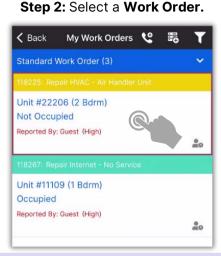

### **AsgardMobile** Complete a Work Order (HSKP) iPhone

Step 1: Tap My Work Orders.

Step 2: Select a Work Order.

Step 4: Add additional Notes, if needed.

Step 5: Tap Comments, +New Comment, to add Comments & Photos. Once entered, tap Save.

### AsgardMobile Managing My Work Orders - iPhone

Step 3: Work Order quick view shows:Work Order IDTask NameLocation

 Guest reported Work Orders designated in red take priority over Staff reported designated in green.

 Overdue Work Orders take priority over Due or OK