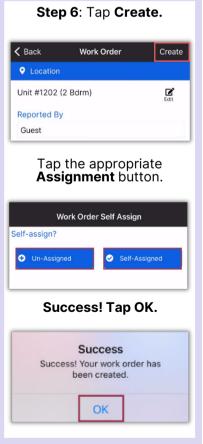

hill

Success! Tap OK.

Step 6: Tap Checkmark to complete.

Work time is automatically calculated. Tap the Checkmark again.

Success! Tap OK.