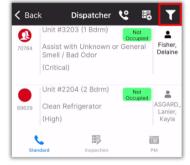

**Step 10:** The Dispatcher screen will now display Future Work Orders.

Important Filters will persist until you change any parameters or tap the Reset Button.