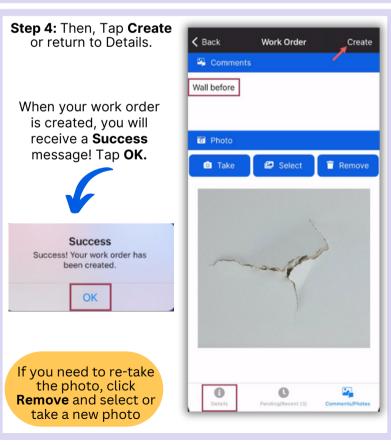

# AsgardMobile Add a Photo at Create (ENG) iPhone

# AsgardMobile Add a Photo at Create (HSKP) iPhone

hill

Success! Tap OK.