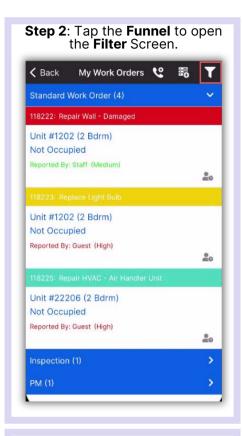

### AsgardMobile My Work Order Filters - ENG

Step 1: Tap My Work Orders
from the Home Screen.

Sunset West
Kayla Lanier

WORK ORDERS

LOCATION SEARCH

Note: If you do not have the Dispatcher permission the tile will be disabled.

### AsgardMobile Managing My Work Orders - iPhone

Step 3: Work Order quick view shows:Work Order IDTask NameLocation

 Guest reported Work Orders designated in red take priority over Staff reported designated in green.

 Overdue Work Orders take priority over Due or OK