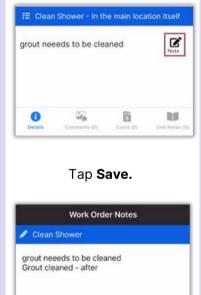

### **AsgardMobile** Complete a Work Order (HSKP) iPhone

Step 1: Tap My Work Orders.

Step 2: Select a Work Order.

Step 4: Add additional Notes, if needed.

Step 5: Tap Comments, +New Comment, to add Comments & Photos. Once entered, tap Save.

Tap the **Details** button when finished, not the back arrow.

Step 3: Review Details Screen for important information. Tap Start when you begin the work.

After saving your photo, you can Edit or Remove by swiping left on the saved photo.