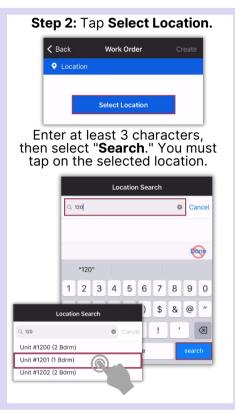

### **AsgardMobile Location Search**

All PMs

Status

**Step 3:** Type the first three characters of the location and tap Search. Location Search

Step 5: Enter your search parameters:

**Begin Entry Date & End Entry Date** defaults to the last 30 days-adjust as needed

Step 6: Tap Search after all parameters have been chosen.

Step 7: Banner headings will separate Work Orders by their Status.

Note: If no results match your search criteria you will get a message letting you know.