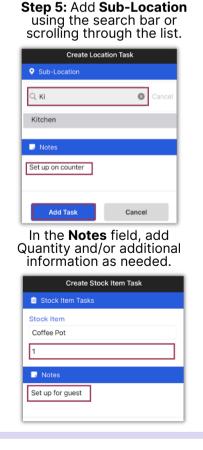

# AsgardMobile Create a Work Order (ENG) iPhone

**Step 5:** Add **Sub-Location** using the search bar or scrolling through the list.