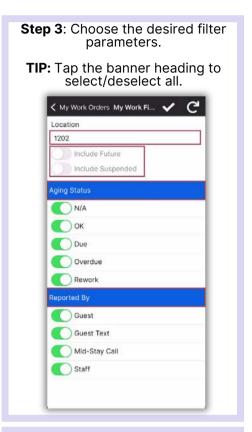

Step 4: Tap the Checkmark to apply filters. ✓ My Work Orders My Work Fi...
✓ Location 1202 Include Future Include Suspended Aging Status N/A ОК Due Due Overdue Rework Guest Guest Text Mid-Stay Call Staff

Use the on/off toggle buttons or tap the banner headings to either select or deselect all.

- Type: Filters for Standard Work Orders, Inspections, PMs or All Types
- Status: filters for Incomplete, Complete, Cancelled, Expired, and Superseded
- · Department: Provides filters for Housekeeping, Engineering, Activities, etc.