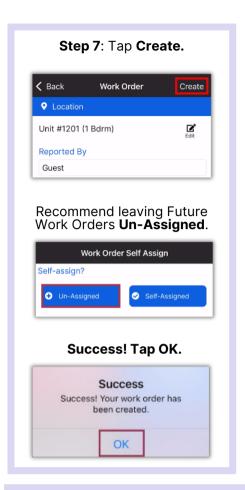

hill

Success! Tap OK.

Step 6: Tap Checkmark to complete.

Work time is automatically calculated. Tap the Checkmark again.

Success! Tap OK.