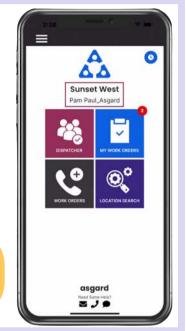

**Need Help?** 

Contact Customer Support by email, phone, or text

**Step 3:** The **Manage Shift** button is the **Clock** symbol within a blue circle and enables you to change your status from **Ready** to **On Break**, **Ending Shift**, or **Off Shift**.

Tap the clock to open the Shift Status screen. Select your status, then **Done** 

**On Shift-Ready**: First thing you do is set yourself to **On Shift-Ready** status to receive work orders

On Shift-Break: Provides a courtesy timer to let you, they system, and front desk know how long you have been on Break

#### On Shift-Ending Shift:

Recommended 15 minutes before you leave for the day, allowing you to finish up your work

**Off Shift**: Make sure you change to Off-Shift **before** you log out for the day

Step 4: The Four Tiles allow you to navigate to different features and functionalities

**My Work Orders** - shows the number of work orders assigned to you, including Standard, PMs, and Inspections. It's your one-stop place to track and complete your work orders.

**Dispatcher** - is permission-based and designed to grant users dispatcher capabilities and work order management from within the mobile application.

**New Work Order -** allows you to create a new work order directly from the Home Screen.

**Location Search** - allows you to search all types of work orders for a specific location and with filter options to narrow your search.