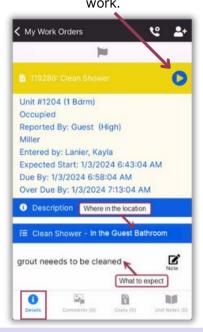

### AsgardMobile Managing My Work Orders - iPhone

Step 3: Work Order quick view shows:Work Order IDTask NameLocation

 Guest reported Work Orders designated in red take priority over Staff reported designated in green.

 Overdue Work Orders take priority over Due or OK

Tap the **Details** button when finished, not the back arrow.

Step 3: Review Details Screen for important information. Tap Start when you begin the work.

After saving your photo, you can Edit or Remove by swiping left on the saved photo.