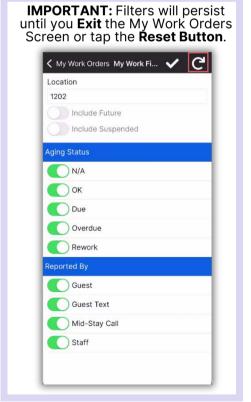

**Step 10:** The Dispatcher screen will now display Future Work Orders.

Important Filters will persist until you change any parameters or tap the Reset Button.