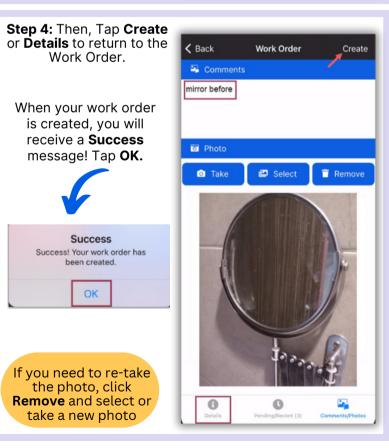

### **AsgardMobile** Complete a Work Order (ENG) iPhone

Step 1: Tap My Work Orders. Sunset West Kayla Lanie

After saving your photo, you can

Work time is automatically calculated. Tap the Checkmark again.

hill

Success! Tap OK.

Step 6: Tap Checkmark to complete.

Work time is automatically calculated. Tap the Checkmark again.

Success! Tap OK.