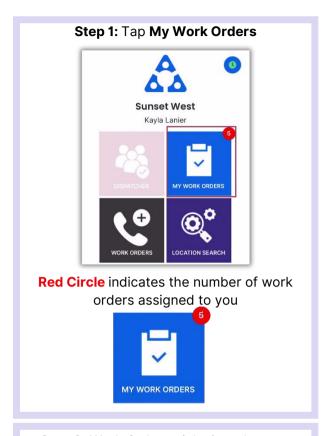

### AsgardMobile My Work Order Filters - ENG

Step 1: Tap My Work Orders
from the Home Screen.

Sunset West
Kayla Lanier

WORK ORDERS

LOCATION SEARCH

Note: If you do not have the Dispatcher permission the tile will be disabled.