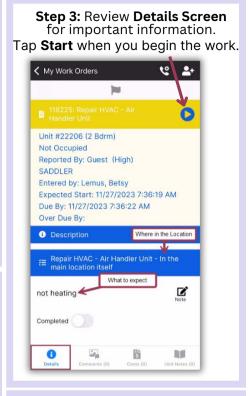

Tap the **Details** button when finished, not the back arrow.

Step 3: Review Details Screen for important information. Tap Start when you begin the work.

After saving your photo, you can Edit or Remove by swiping left on the saved photo.