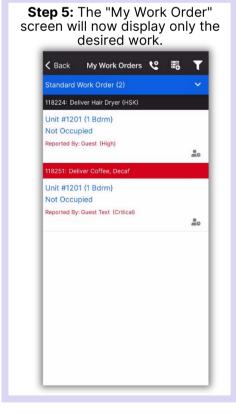

### AsgardMobile My Work Order Filters - HSKP

Step 4: Tap the Checkmark to apply filters. ✓ My Work Orders My Work Fi...
✓ Location 1201 Include Future Include Suspended Aging Status N/A OK OK Due Due Overdue Rework Guest Guest Text Mid-Stay Call Staff