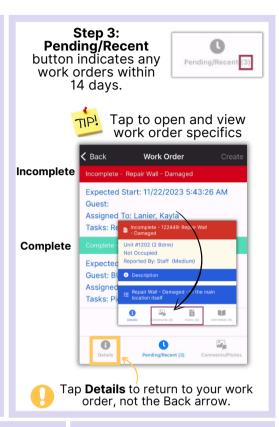

### AsgardMobile Managing My Work Orders - iPhone

Step 3: Work Order quick view shows:Work Order IDTask NameLocation

 Guest reported Work Orders designated in red take priority over Staff reported designated in green.

 Overdue Work Orders take priority over Due or OK

Tap the **Details** button when finished, not the back arrow.

Step 3: Review Details Screen for important information. Tap Start when you begin the work.

After saving your photo, you can Edit or Remove by swiping left on the saved photo.