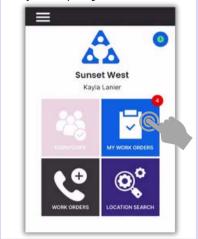

### AsgardMobile My Work Order Filters - ENG

Step 1: Tap My Work Orders
from the Home Screen.

Sunset West
Kayla Lanier

WORK ORDERS

LOCATION SEARCH

Note: If you do not have the Dispatcher permission the tile will be disabled.