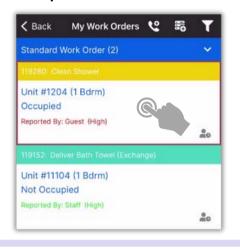

### AsgardMobile Managing My Work Orders - iPhone

Step 3: Work Order quick view shows:Work Order IDTask NameLocation

 Guest reported Work Orders designated in red take priority over Staff reported designated in green.

 Overdue Work Orders take priority over Due or OK