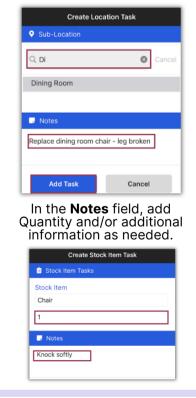

# AsgardMobile Create a Work Order (ENG) iPhone

**Step 5:** Add **Sub-Location** using the search bar or scrolling through the list.