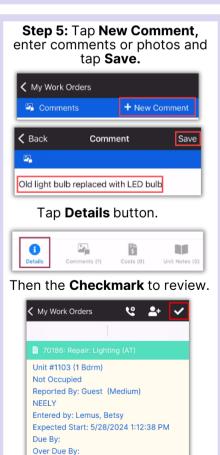

### **AsgardMobile** Complete a Work Order (HSKP) iPhone

Step 1: Tap My Work Orders.

Step 2: Select a Work Order.

Step 4: Add additional Notes, if needed.

Step 5: Tap Comments, +New Comment, to add Comments & Photos. Once entered, tap Save.

Tap the **Details** button when finished, not the back arrow.

Step 3: Review Details Screen for important information. Tap Start when you begin the work.

After saving your photo, you can Edit or Remove by swiping left on the saved photo.