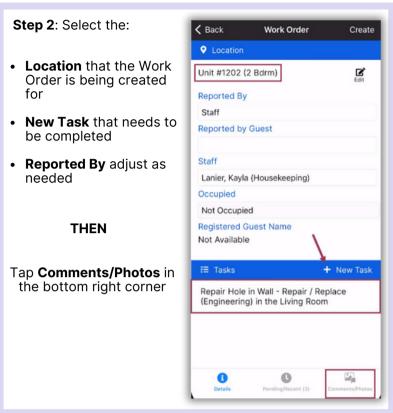

### AsgardMobile Managing My Work Orders - iPhone

Step 3: Work Order quick view shows:Work Order IDTask NameLocation

 Guest reported Work Orders designated in red take priority over Staff reported designated in green.

 Overdue Work Orders take priority over Due or OK