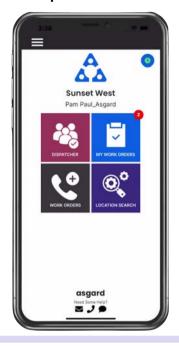

#### On Shift-Ending Shift:

Recommended 15 minutes before you leave for the day, allowing you to finish up your work

**Off Shift**: Make sure you change to Off-Shift **before** you log out for the day

Step 4: The Four Tiles allow you to navigate to different features and functionalities

**My Work Orders** - shows the number of work orders assigned to you, including Standard, PMs, and Inspections. It's your one-stop place to track and complete your work orders.

**Dispatcher** - is permission-based and designed to grant users dispatcher capabilities and work order management from within the mobile application.

**New Work Order -** allows you to create a new work order directly from the Home Screen.

**Location Search** - allows you to search all types of work orders for a specific location and with filter options to narrow your search.