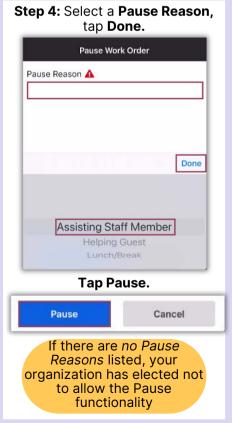

our photo, you can





Work time is automatically calculated. Tap the Checkmark again.

hill



Success! Tap OK.





### **AsgardMobile** Complete a Work Order (HSKP) iPhone

Step 1: Tap My Work Orders.



Step 2: Select a Work Order.



Step 4: Add additional Notes, if needed.



Step 5: Tap Comments, +New Comment, to add Comments & Photos. Once entered, tap Save.



Tap the **Details** button when finished, not the back arrow.



Step 3: Review Details Screen for important information. Tap Start when you begin the work.



After saving your photo, you can Edit or Remove by swiping left on the saved photo.





Step 6: Tap Checkmark to complete.



Work time is automatically calculated. Tap the Checkmark again.



Success! Tap OK.





## AsgardMobile Pause a Work Order - iPhone











Step 5: Paused Work Orders will be





### AsgardMobile Create a Future Work Order - iPhone







Step 4: Tap on the Date or Time to change as needed.





Next, tap Done.











**Step 9:** Tap the **Funnel** to open the Dispatcher Filter.



To include future work orders, toggle the **Include Future button**, then tap the **Checkmark** to confirm.



**Step 10:** The Dispatcher screen will now display Future Work Orders.



Important Filters will persist until you change any parameters or tap the Reset Button.