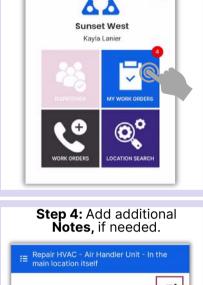

### AsgardMobile My Work Order Filters - ENG

Step 1: Tap My Work Orders
from the Home Screen.

Sunset West
Kayla Lanier

WORK ORDERS

LOCATION SEARCH

Note: If you do not have the Dispatcher permission the tile will be disabled.

**My Work Orders** - shows the number of work orders assigned to you, including Standard, PMs, and Inspections. It's your one-stop place to track and complete your work orders.

**Dispatcher** - is permission-based and designed to grant users dispatcher capabilities and work order management from within the mobile application.

**New Work Order -** allows you to create a new work order directly from the Home Screen.

**Location Search** - allows you to search all types of work orders for a specific location and with filter options to narrow your search.