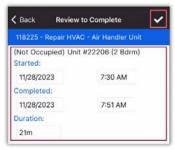

### **AsgardMobile** Complete a Work Order (ENG) iPhone

Step 1: Tap My Work Orders. Sunset West Kayla Lanie

After saving your photo, you can

Work time is automatically calculated. Tap the Checkmark again.

Step 6: Tap Checkmark to complete.

Work time is automatically calculated. Tap the Checkmark again.

Success! Tap OK.