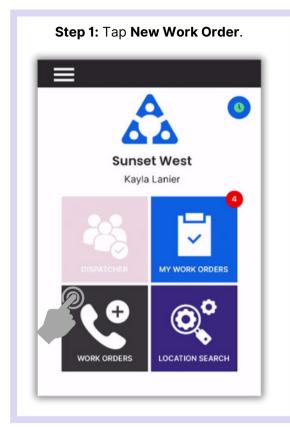

**New Work Order -** allows you to create a new work order directly from the Home Screen.

**Location Search** - allows you to search all types of work orders for a specific location and with filter options to narrow your search.