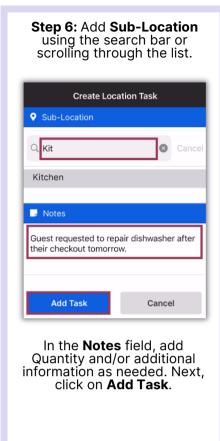

# AsgardMobile Create a Work Order (ENG) iPhone

**Step 5:** Add **Sub-Location** using the search bar or scrolling through the list.