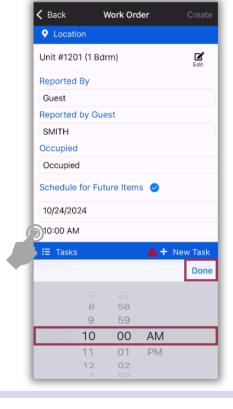

### AsgardMobile Create a Future Work Order - iPhone

Step 4: Tap on the Date or Time to change as needed.

Next, tap Done.

**Step 9:** Tap the **Funnel** to open the Dispatcher Filter.

To include future work orders, toggle the **Include Future button**, then tap the **Checkmark** to confirm.