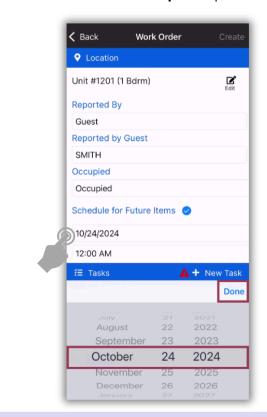

### AsgardMobile Create a Future Work Order - iPhone

Step 4: Tap on the Date or Time to change as needed.

Next, tap Done.

**Step 9:** Tap the **Funnel** to open the Dispatcher Filter.

To include future work orders, toggle the **Include Future button**, then tap the **Checkmark** to confirm.