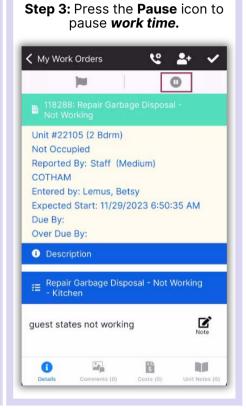

your photo, you can





Work time is automatically calculated. Tap the Checkmark again.

hill



Success! Tap OK.





### **AsgardMobile** Complete a Work Order (HSKP) iPhone

Step 1: Tap My Work Orders.



Step 2: Select a Work Order.



Step 4: Add additional Notes, if needed.



Step 5: Tap Comments, +New Comment, to add Comments & Photos. Once entered, tap Save.



Tap the **Details** button when finished, not the back arrow.



Step 3: Review Details Screen for important information. Tap Start when you begin the work.



After saving your photo, you can Edit or Remove by swiping left on the saved photo.





Step 6: Tap Checkmark to complete.



Work time is automatically calculated. Tap the Checkmark again.



Success! Tap OK.





## AsgardMobile Pause a Work Order - iPhone











Step 5: Paused Work Orders will be





### AsgardMobile Create a Future Work Order - iPhone







Step 4: Tap on the Date or Time to change as needed.





Next, tap Done.











**Step 9:** Tap the **Funnel** to open the Dispatcher Filter.



To include future work orders, toggle the **Include Future button**, then tap the **Checkmark** to confirm.



**Step 10:** The Dispatcher screen will now display Future Work Orders.



Important Filters will persist until you change any parameters or tap the Reset Button.