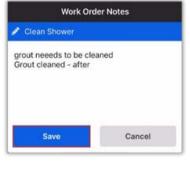

### **AsgardMobile** Complete a Work Order (HSKP) iPhone

Step 1: Tap My Work Orders.

Step 2: Select a Work Order.

Step 4: Add additional Notes, if needed.

Step 5: Tap Comments, +New Comment, to add Comments & Photos. Once entered, tap Save.