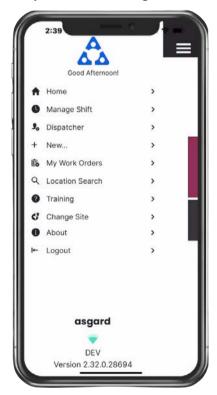

Step 5: The Hamburger Menu includes all of the options from the Home Screen, plus a few more, including:

- The ability to create a Standard or Inspection Work Order by tapping on + New...
- The option to Change Site, to access your training site, or if you have permissions for multiple sites.
- About is a convenience feature that includes the AsgardMobile version number and iOS version of your device. This information is helpful if you need to call Support.
- Logout logs you out of the application but does not take you Off Shift.
   Remember to set yourself to Off Shift status before you log out!